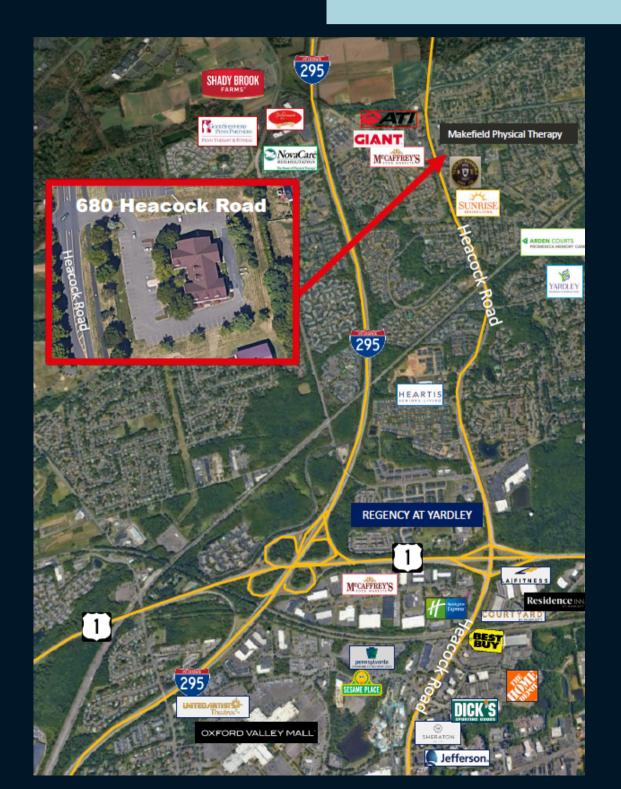

# Renovations complete

JLL SEE A BRIGHTER WAY

## For lease

Class A medical space 1,487 - 12,243 SF available



### JLL SEE A BRIGHTER WAY

#### **Property specifications**

- Amenity rich location featuring dining options, drug store and retail locations, and banking
- Perfect location for medical practices large concentration of 55 and older communities and assisted living facilities in general vicinity
- New ownership, will aggressively pursue deals
- Building has undergone extensive renovations:
  - New roof
  - New windows
  - New siding and paint
  - New elevators
  - New landscaping
  - New stone façade and entry way roofs
  - Renovated restrooms
  - Renovated lobbies and common areas

# EDGEWOOD MEDICAL

## 680 Heacock Road Yardley, PA









# 680 Heacock Road Yardley, PA



## JLL SEE A BRIGHTER WAY





#### **TJ Romano**

Associate Vice President tj.romano@jll.com +1 609 658 7266

#### Jones Lang LaSalle Brokerage, Inc.

550 E. Swedesford Road, Suite 260 Wayne, PA 19087 +1 610 249 2255

jll.com

as to the completeness or accuracy as to the information contained herein. Any projections, opinions, assumptions or estimates used are for example only. There me be differences between projected and actual results, and those differences may be material. The Property may be withdrawn without notice. Neither Owner nor JLL accepts any liability for any loss or damage suffered by any party resulting from reliance on this information. If the recipient of this information has signed a confidentiality agreement regarding this matter, this information is subject to the t