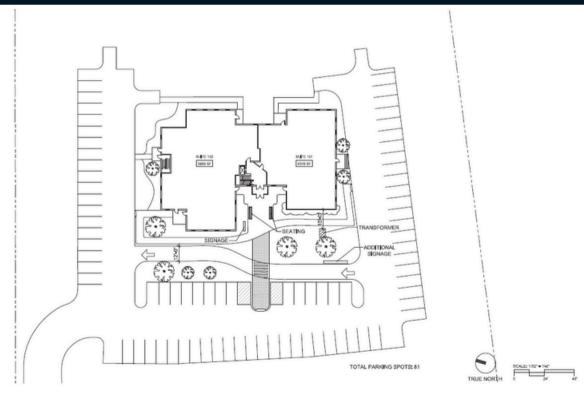

## For lease

Class A medical space 1,487 - 12,243 SF available

#### **Property specifications**

- Amenity rich location featuring dining options, drug store and retail locations, and banking
- Perfect location for medical practices large concentration of 55 and older communities and assisted living facilities in general vicinity
- New ownership, will aggressively pursue deals
- Building has undergone extensive renovations:
  - New roof
  - New windows
  - New siding and paint
  - New elevators
  - New landscaping
  - New stone façade and entry way roofs
  - Renovated restrooms
  - Renovated lobbies and common areas