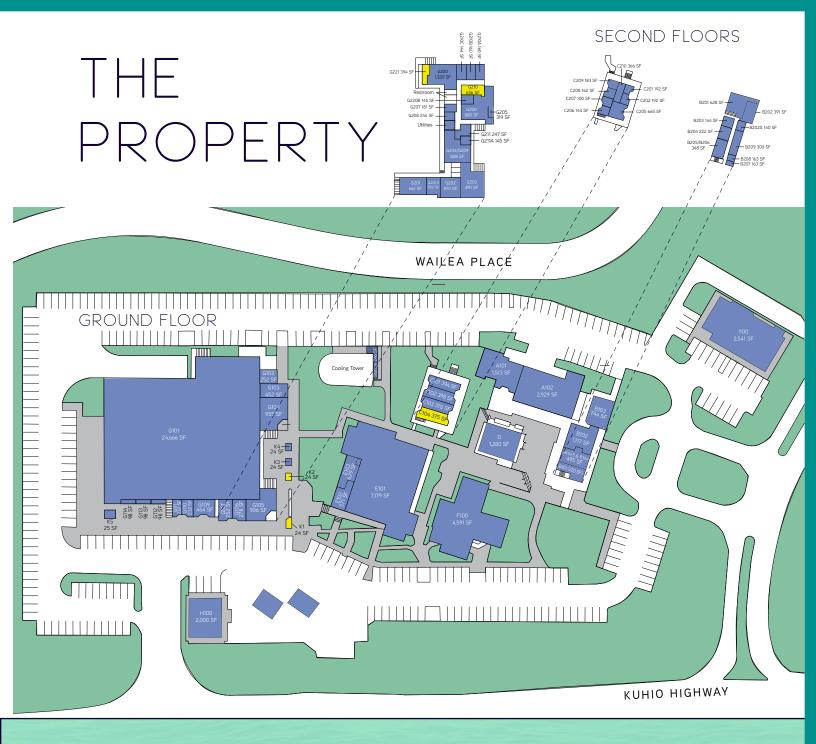

**Area** Princeville

Address 5-4280 Kuhio

Highway

Princeville, HI 96722

**TMK** 4-5-4-24-20

**Zoning** C-G

Term 3 - 5 Years

Building 70,521 SF

Size

Base Rent Upon Request

Percentage 8-12%

Rent

**CAM** \$2.06 PSF/Mo (estimated)

Space Available

C104 (375 SF) K1 (24 SF) G210 (656 SF) K2 (24 SF)

G221 (394 SF)