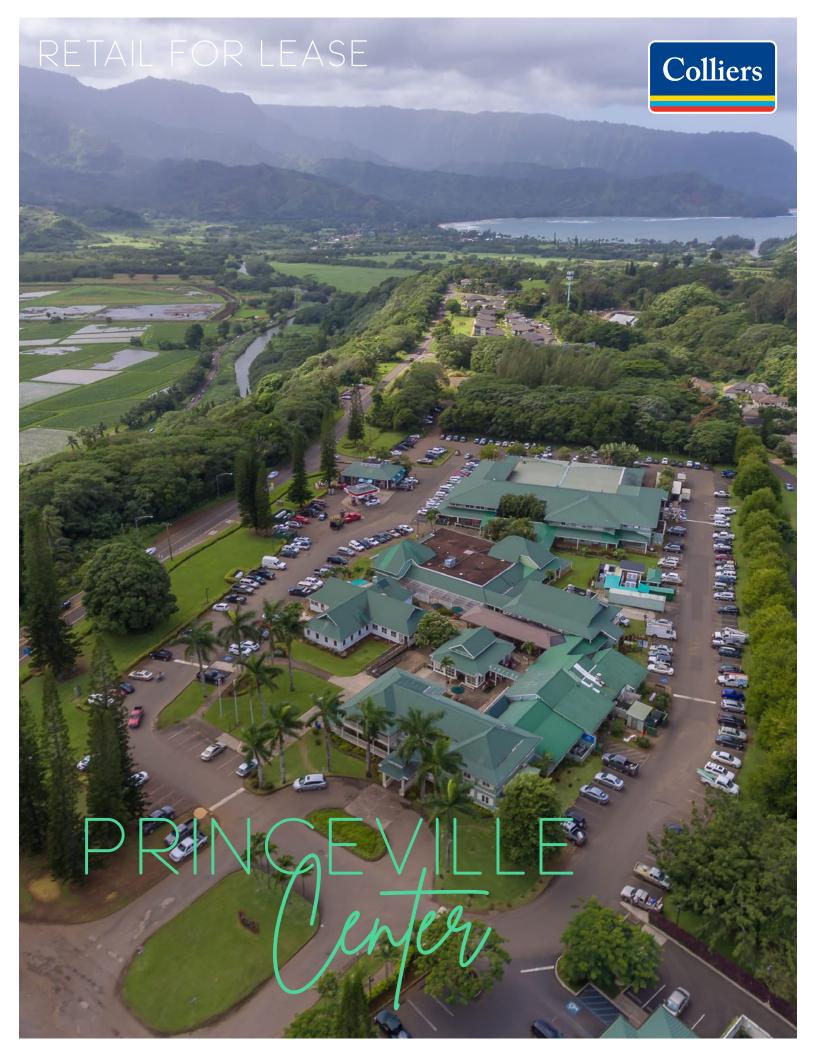

## THE INSPIRATION

Princeville Center is located on the scenic North Shore of the Garden Island of Kauai, comprised of a vibrant mix of visitor accommodations, as well as residential neighborhoods. Situated at the gateway of Hanalei, Princeville Center is 70,521 square feet of retail, dining, and service related businesses and the only full-service grocery-anchored center serving the areas of Hanalei to Kalihiwai.