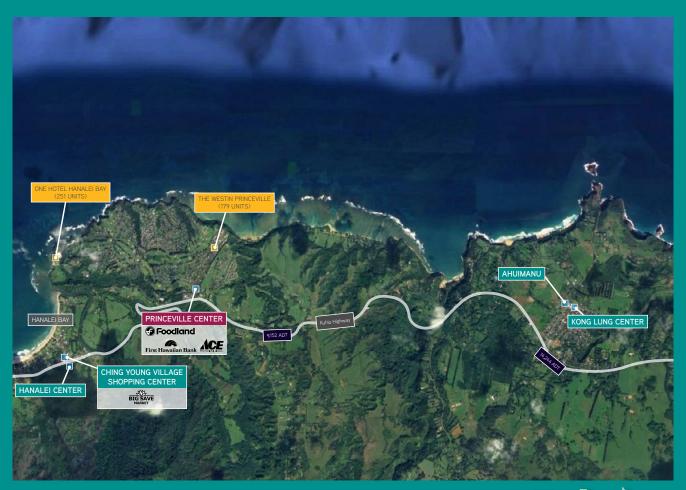

## THE INSPIRATION

Princeville Center is located on the scenic North Shore of the Garden Island of Kauai, comprised of a vibrant mix of visitor accommodations, as well as residential neighborhoods. Situated at the gateway of Hanalei, Princeville Center is 70,521 square feet of retail, dining, and service related businesses and the only full-service grocery-anchored center serving the areas of Hanalei to Kalihiwai.

| KAUAI VISITOR STATISTICS    | NOV 2    | 019 YTD   |               | HANALEI          |
|-----------------------------|----------|-----------|---------------|------------------|
| Air Arrivals                | 1,       | 250,500   |               | NORTH KAUAI      |
| Total Visitor Days          | 9        | ,158,200  |               |                  |
| Total Expenditures (\$mil.) |          | \$1,725.1 |               | КАРАА            |
| Average Length of Stay      |          | 7.3       | $\mathcal{L}$ | SOUTH KAUAI      |
| PPPD Spending               |          | \$188.4   |               | CENTRAL<br>KAUAI |
| LOCAL STATISTICS (2019)     | 1-MILE   | 3-MILE    | 5-MILE        | WAIMEA LIHUE     |
| Household Net Worth         | \$1.04M  | \$955K    | \$923K        | POIPU AF         |
| Household Retail            | \$24.94M | \$38.54M  | \$67.28M      |                  |
| Expenditures                |          |           |               |                  |
| Home Values \$1M or More    | 20.3%    | 24.8%     | 18.4%         |                  |