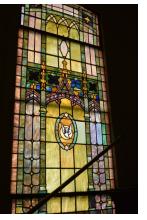

## **FEATURES**

- Handicap access
- 1.2 Acres land
- 8,000 +/- sq ft floor plate
- Stone building
- Parking for 50+ cars
- Over 30 stained glass windows, 6 are over 16 ft tall
- Educational wing / auxiliary seating

- Large social hall with kitchen
- Already zoned LNC (Local Neighborhood Commercial)
- Incredible spot for a venue, organization, social hall
- Cemetery included

Over 30 stained glass windows, 6 are over 16 ft tall