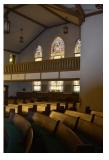

## **FEATURES**

- Handicap access
- 1.2 Acres land
- 8,000 +/- sq ft floor plate
- Stone building
- Parking for 50+ cars
- Over 30 stained glass windows, 6 are over 16 ft tall
- Educational wing / auxiliary seating

- Large social hall with kitchen
- Already zoned LNC (Local Neighborhood Commercial)
- Incredible spot for a venue, organization, social hall
- Cemetery included

Over 30 stained glass windows, 6 are over 16 ft tall