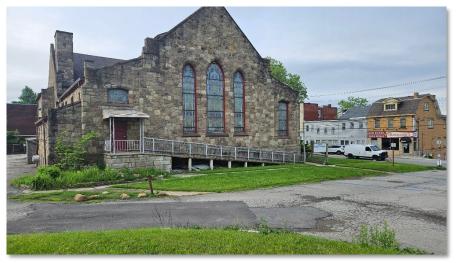

## FOR SALE OR LEASE

1907 Brownsville Rd. Pittsburgh, PA 15210

## Former Concord Presbyterian Church

## **FEATURES**

- Handicap access
- 1.2 Acres land
- 8,000 +/- sq ft floor plate
- Stone building
- Parking for 50+ cars
- Over 30 stained glass windows, 6 are over 16 ft tall
- Educational wing / auxiliary seating