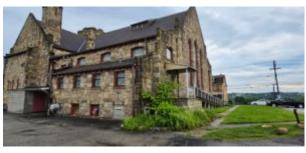

## **FEATURES**

- Handicap access
- 1.2 Acres land
- 8,000 +/- sq ft floor plate
- Stone building
- Parking for 50+ cars
- Over 30 stained glass windows, 6 are over 16 ft tall
- Educational wing / auxiliary seating

- Large social hall with kitchen
- Already zoned LNC (Local Neighborhood Commercial)
- Incredible spot for a venue, organization, social hall
- Cemetery included

Over 30 stained glass windows, 6 are over 16 ft tall