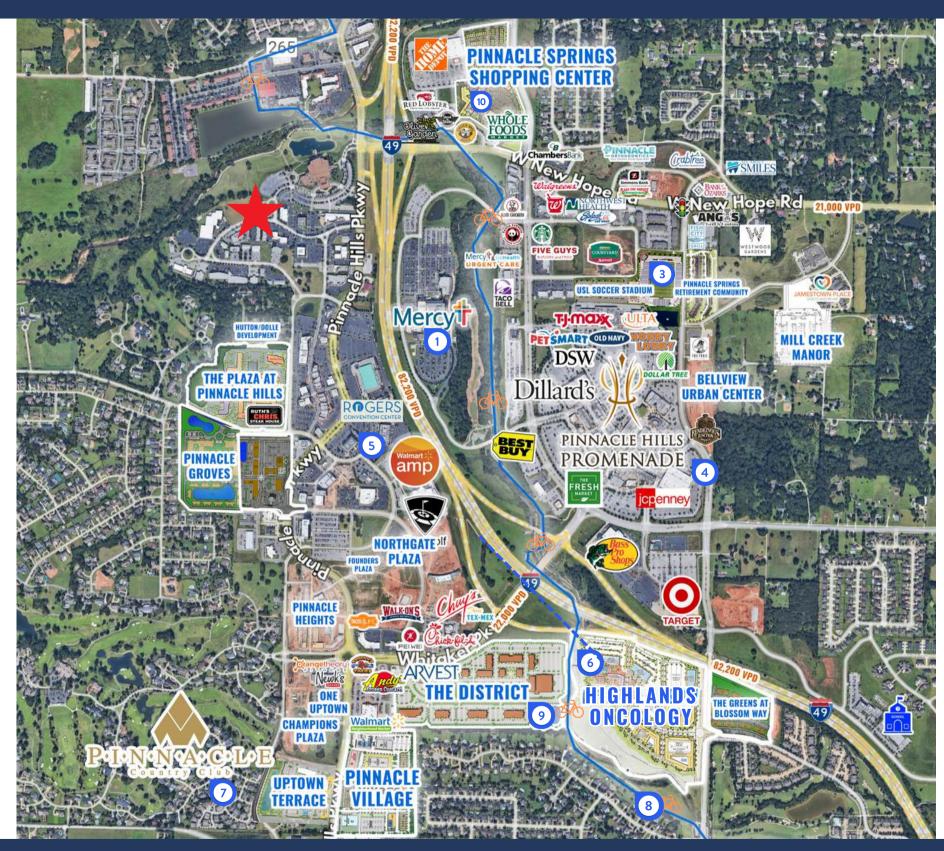

## SITE PHOTOS

**1** MERCY HOSPITAL

**2 TOP GOLF** 

CONCERTS AND OTHER GATHERINGS

RETAILERS

- MULTIMILLION DOLLAR DEVELOPMENTS TOTALING MORE THAN \$450 MILLION AND GROWING, THE PINNACLE HILLS / UPTOWN SUBMARKET OF ROGERS IS SURROUNDED BY NEW OFFICE, RETAIL AND MIXED-USE DEVELOPMENTS EITHER COMPLETED, PLANNED OR UNDER CONSTRUCTION WITHIN THE PAST 18 MONTHS

## **AERIAL VIEW**

\$277 MILLION HOSPITAL EXPANSION ADDING 150 ADDITIONAL PATIENT BEDS. ROOMS AND EXPANDED SERVICES TO MEET THE NEEDS OF THE GROWING MARKET.

GOLF, PARTY, SPORTS BAR AND RESTAURANT VENUE ALONG INTERSTATE-49

## **3-UNITED SOCCER LEAGUE**

PROPOSED MEN'S PROFESSIONAL SOCCER LEAGUE STADIUM THAT WILL ALSO BE A VENUE FOR

## **4 PINNACLE HILLS PROMENADE**

A PREMIER SHOPPING DESTINATION IN NORTHWEST ARKANSAS OFFERING OUTDOOR BOUTIOUE AND NATIONAL

## **5 ROGERS CONVENTION CENTER**

NUMBER ONE MEETING AND EVENT FACILITY IN NORTHWEST ARKANSAS OFFERING EXPANSIVE AND VERSATILE SPACE FOR EVENTS OF ALL SIZES AND ANCHORED BY EMBASSY SUITES

## **PINNACLE HILLS COUNTRY CLUB**

HOME TO MANY SENIOR-LEVEL EXECUTIVES AND PROFESSIONAL SERVICE PROVIDERS WITH AN AVERAGE OF \$260K OF ANNUAL MEDIAN NET WORTH INCOME AND ESTATE-SIZED HOMES.

### RAZORBACK GREENWAY ACCESSIBILITY TO MORE THAN 450 MILES OF DIRT AND PAVED TRAILS SPANNING FROM BELLA VISTA TO

A 368-ACRE MIXED-USE DEVELOPMENT INCLUDING OFFICE, RETAIL, OUTDOOR PLAZA, APARTMENTS, PARKING DECK

## **10 PINNACLE SPRINGS SHOPPING CENTER**

A 80,498-SQUARE-FOOT MIXED-USE DEVELOPMENT ANCHORED BY WHOLE FOODS WITH TWO PLANNED PHASES INCLUDING TOWNHOMES, PARKING GARAGE, RETAIL AND OFFICE BUILDINGS

**COREY FUHRMAN** BROKER 479.504.2034 COREY@BENNETTCRE.COM