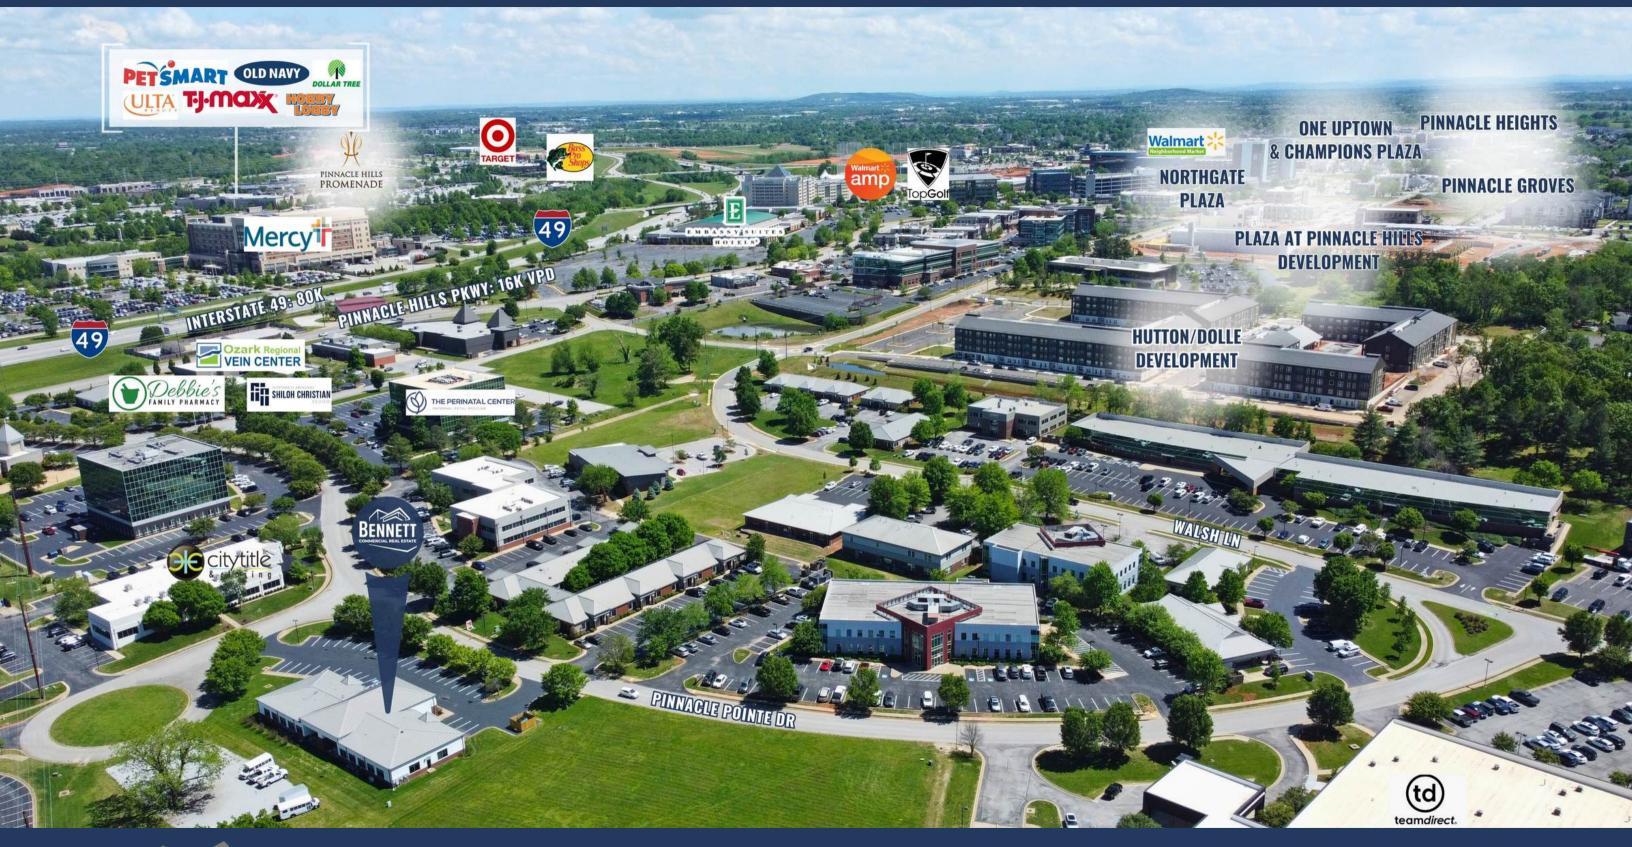

### RAZORBACK GREENWAY ACCESSIBILITY TO MORE THAN 450 MILES OF DIRT AND PAVED TRAILS SPANNING FROM BELLA VISTA TO

A 368-ACRE MIXED-USE DEVELOPMENT INCLUDING OFFICE, RETAIL, OUTDOOR PLAZA, APARTMENTS, PARKING DECK