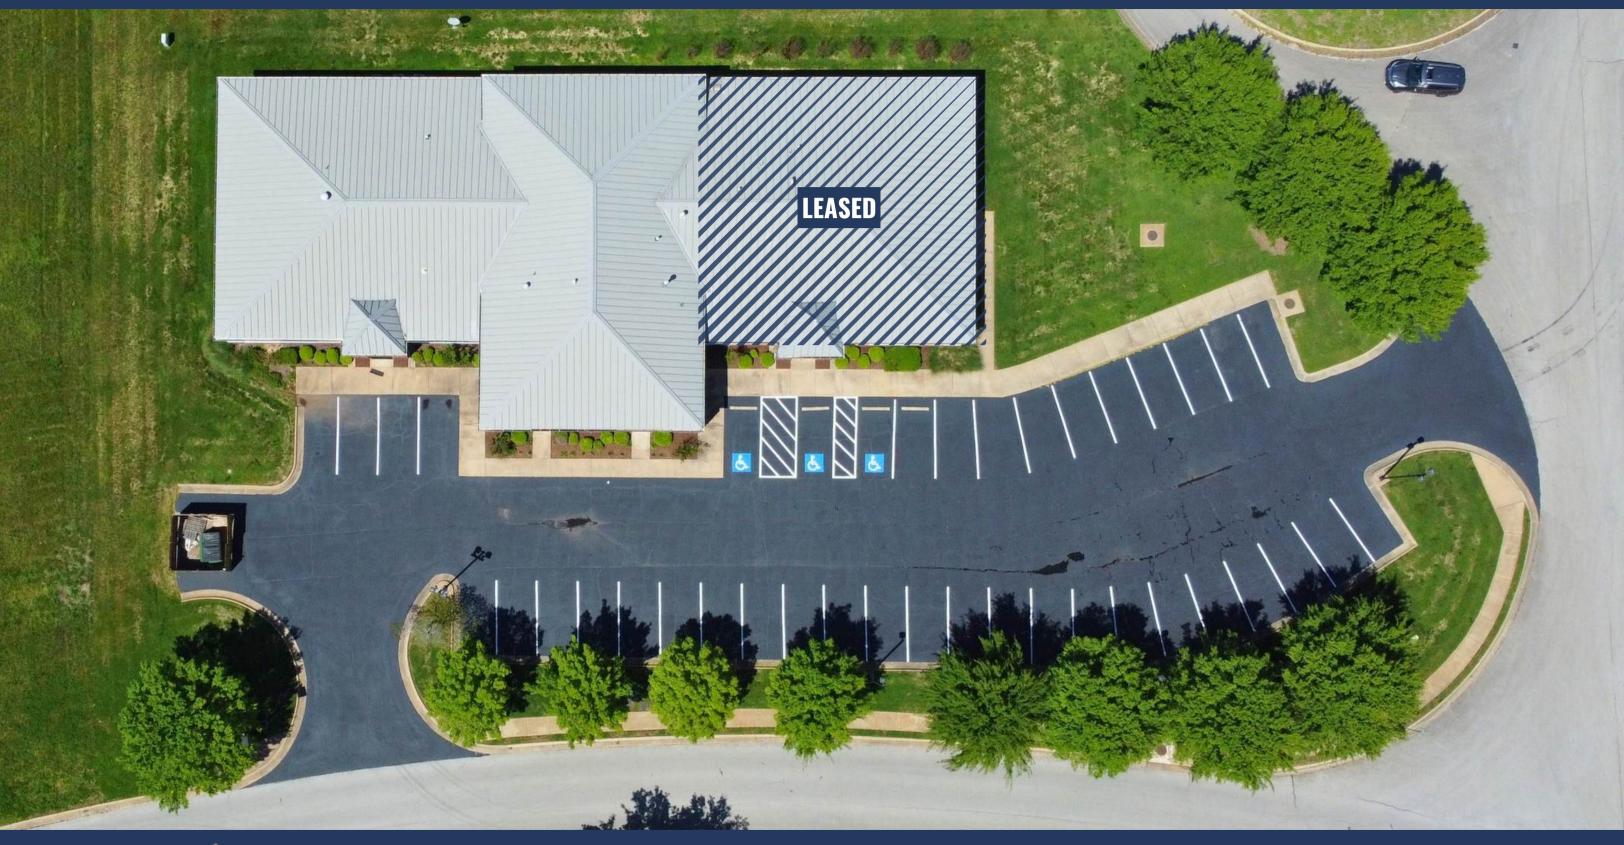

60K OF ANNUAL MEDIAN NET WORTH INCOME AND ESTATE-SIZED HOMES.

### RAZORBACK GREENWAY ACCESSIBILITY TO MORE THAN 450 MILES OF DIRT AND PAVED TRAILS SPANNING FROM BELLA VISTA TO

A 368-ACRE MIXED-USE DEVELOPMENT INCLUDING OFFICE, RETAIL, OUTDOOR PLAZA, APARTMENTS, PARKING DECK

## **10 PINNACLE SPRINGS SHOPPING CENTER**

A 80,498-SQUARE-FOOT MIXED-USE DEVELOPMENT ANCHORED BY WHOLE FOODS WITH TWO PLANNED PHASES INCLUDING TOWNHOMES, PARKING GARAGE, RETAIL AND OFFICE BUILDINGS





**COREY FUHRMAN** BROKER 479.504.2034 COREY@BENNETTCRE.COM

5512 WEST WALSH LN, #201, ROGERS, AR 72758 | 479.278.4040 | BENNETTCRE.COM

## **AERIAL VIEW**





**COREY FUHRMAN** BROKER 479.504.2034 COREY@BENNETTCRE.COM

5512 WEST WALSH LN, #201, ROGERS, AR 72758 | 479.278.4040 | BENNETTCRE.COM

### **AERIAL VIEW**





### COREY FUHRMAN BROKER 479.504.2034 COREY@BENNETTCRE.COM

5512 WEST WALSH LN, #201, ROGERS, AR 72758 | 479.278.4040 | BENNETTCRE.COM

## SITE PHOTOS

# COREY FUHRMAN





Corey brings 6+ years of experience in Commercial Real Estate Brokerage and Development across Arkansas, with expertise in various transaction types, including office, retail, investment, and healthcare. In his time in the business. he has developed a specialty in healthcare. This includes Buyer/Tenant representation, Landlord/Seller Representation, Sale-leasebacks, and

Ground-up developments. Corey was raised in DeWitt, Arkansas, and later attended Arkansas State University, graduating with a B.S. in Finance in 2017.

### ACHIEVEMENTS

Diamond Award Winner for Total Transaction Volume: 2022 Diamond Award Winner fo