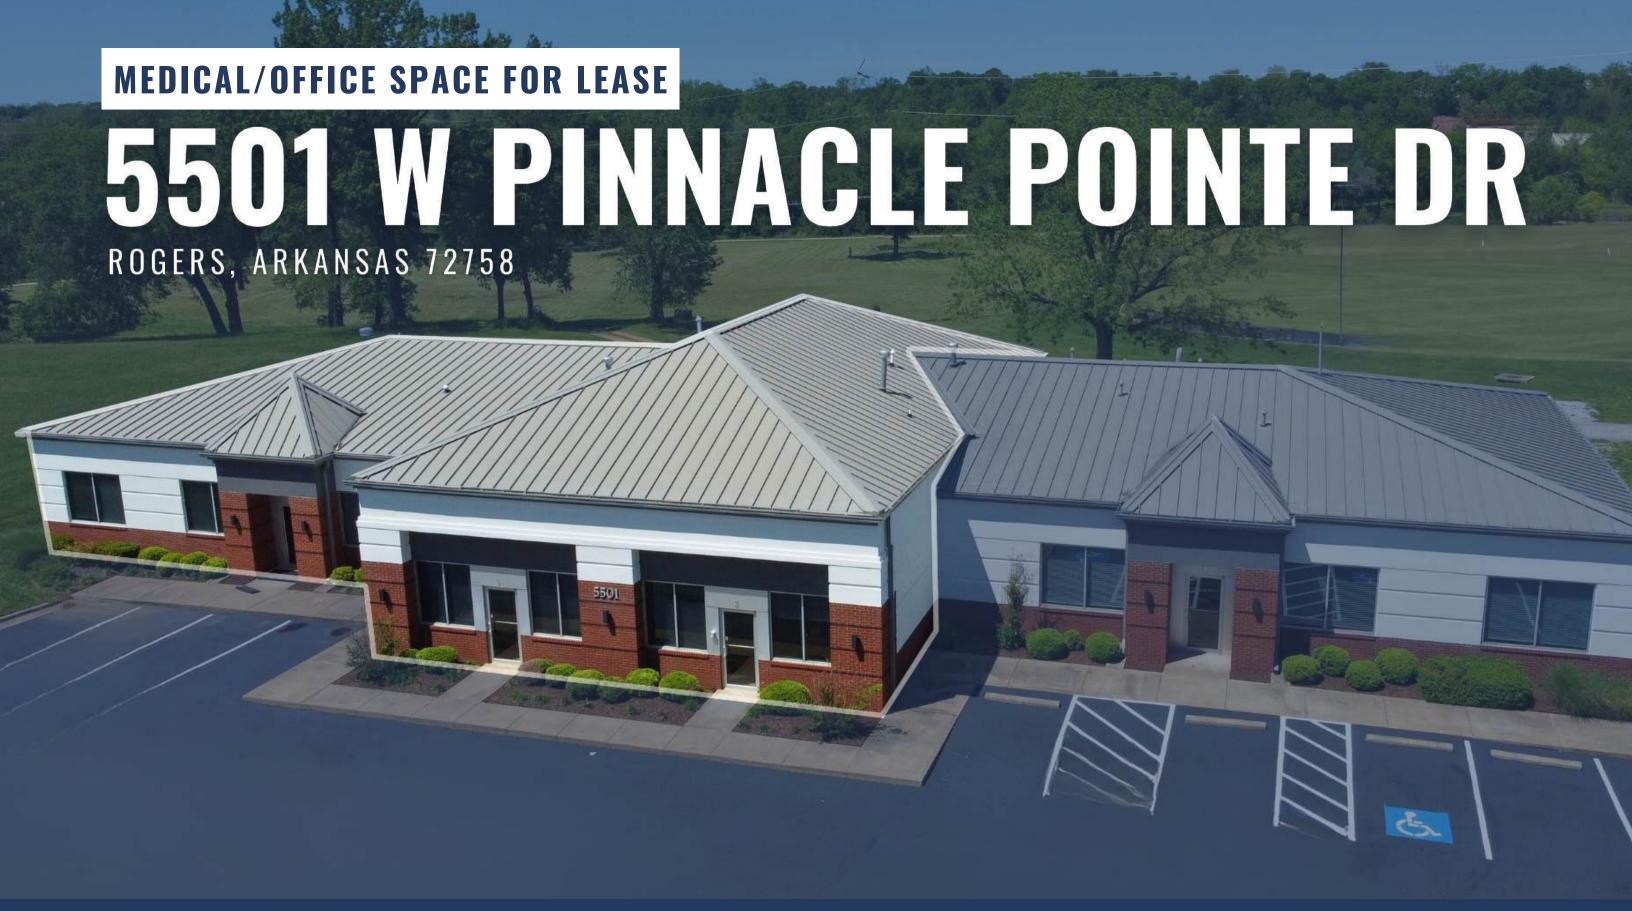

## **COREY FUHRMAN** BROKER

479.504.2034 COREY@BENNETTCRE.COM

5512 WEST WALSH LN, #201, ROGERS, AR 72758 | 479.278.4040 | BENNETTCRE.COM

| SITE OVERVIEW |  |
|---------------|--|
| 5,875 SF      |  |

| LEASE RATE: | \$25.00 PSF |
|-------------|-------------|
| LEASE TYPE: | NNN         |
| PARKING:    | 37 SPACES   |

# **PROPERTY HIGHLIGHTS**

- + CONVENIENTLY LOCATED IN PINNACLE HILLS
- + EASY ACCESS TO I-49

**AVAILABLE:** 

- + EXISTING OFFICE & DENTAL BUILDOUT
- + REFRESHED EXTERIOR
- + NEW PARKING LOT
- + YEAR BUILT: 2001