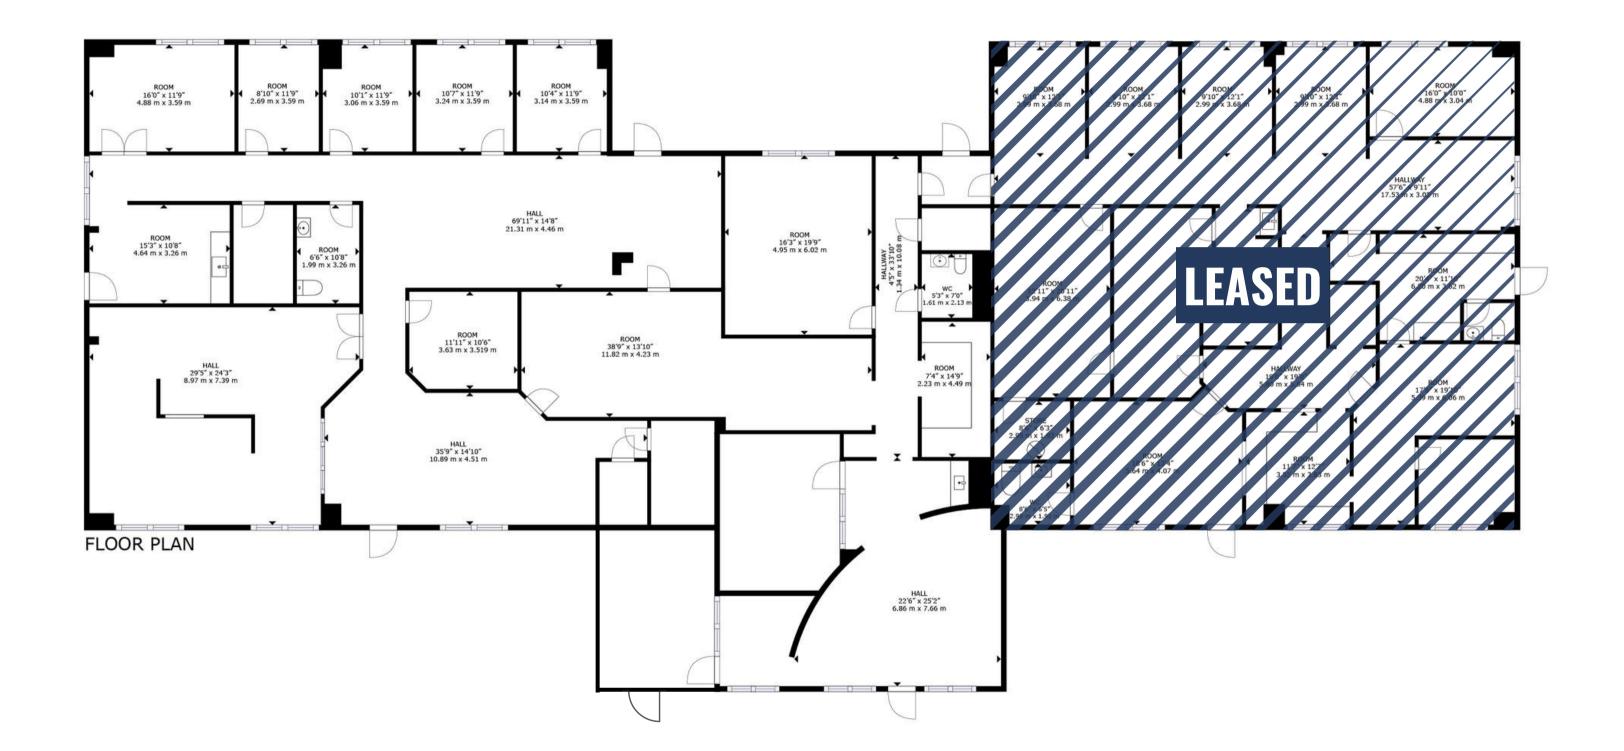

## **COREY FUHRMAN** BROKER

479.504.2034 COREY@BENNETTCRE.COM

5512 WEST WALSH LN, #201, ROGERS, AR 72758 | 479.278.4040 | BENNETTCRE.COM

| SITE OVERVIEW |  |
|---------------|--|
| 5,875 SF      |  |

| LEASE RATE: | \$25.00 PSF |
|-------------|-------------|
| LEASE TYPE: | NNN         |
| PARKING:    | 37 SPACES   |

# **PROPERTY HIGHLIGHTS**

- + CONVENIENTLY LOCATED IN PINNACLE HILLS
- + EASY ACCESS TO I-49

**AVAILABLE:** 

- + EXISTING OFFICE & DENTAL BUILDOUT
- + REFRESHED EXTERIOR
- + NEW PARKING LOT
- + YEAR BUILT: 2001

# **360° VIRTUAL TOUR LINK**



## **COREY FUHRMAN**

BROKER 479.504.2034 COREY@BENNETTCRE.COM



5512 WEST WALSH LN, #201, ROGERS, AR 72758 | 479.278.4040 | BENNETTCRE.COM

### **OVERVIEW**





**COREY FUHRMAN** BROKER 479.504.2034

COREY@BENNETTCRE.COM

5512 WEST WALSH LN, #201, ROGERS, AR 72758 | 479.278.4040 | BENNETTCRE.COM

### FLOOR PLAN





## COREY FUHRMAN BROKER 479.504.2034 COREY@BENNETTCRE.COM

5512 WEST WALSH LN, #201, ROGERS, AR 72758 | 479.278.4040 | BENNETTCRE.COM

## SITE PHOTOS



**1** MERCY HOSPITAL

**2 TOP GOLF** 

CONCERTS AND OTHER GATHERINGS

RETAILERS

- MULTIMILLION DOLLAR DEVELOPMENTS TOTALING MORE THAN \$450 MILLION AND GROWING, THE PINNACLE HILLS / UPTOWN SUBMARKET OF ROGERS IS SURROUNDED BY NEW OFFICE, RETAIL AND MIXED-USE DEVELOPMENTS EITHER COMPLETED, PLANNED OR UNDER CONSTRUCTION WITHIN THE PAST 18 MONTHS

FAYETTEVILLE

- THE DISTRICT 9 AND HOTEL



**COREY FUHRMAN** BROKER 479.504.2034 COREY@BENNETTCRE.COM

5512 WEST WALSH LN, #201, ROGERS,