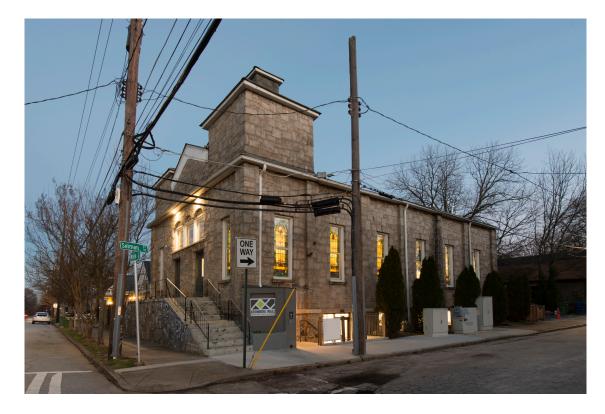

## EASTSIDE BELTLINE CREATIVE OFFICE, REYNOLDSTOWN

+/- 5,590 SF total Free-standing building directly on the Eastside Beltline

+/- 2,065 SF "Plaza Level" available for lease

### 887-889 Wylie Street SE | Atlanta, GA | 30316

- FOR SALE +/- 5,590 SF total free-standing building on +/- .11 acres
- Contributing structure in the Reynoldstown Historic District, complete rehab done by Kronberg Wall Architects
- Stunning main level sanctuary conversion to office with glass conference room and private and open work areas
- Multiple dedicated points of access, for both main and "plaza" level, separate addresses for each
- Highly visible street-level signage with direct Beltline visiblity, fantastic "back yard" w/ tables, umbrellas, and custom covered bike rack, perfect for entertaining

- Easily accessible free street parking on both sides of property
- Walk or bike in minutes to multiple awardwinning restaurants and retail including Krog Street Market and the Krog District via the Eastside Beltline Trail, two blocks from restaurant phenom Breaker Breaker and Florida Man (coming soon)
- Highly visible signage opportunities
- FOR LEASE +/- 2,065 SF "plaza" level (daylight basement) with separate entrances, open floorplan with removable partitions, conference room, kitchenette w/secure common area restrooms, and direct access to back yard