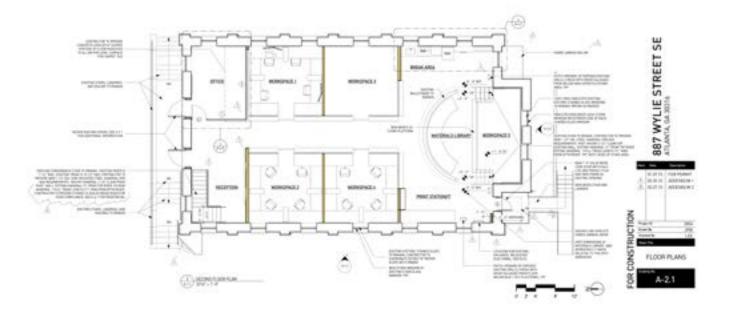

# BUILDING LAYOUT

TION TYPE LEDEN

standard and street

## 887 Wylie St SE, Atlanta, GA, 30318