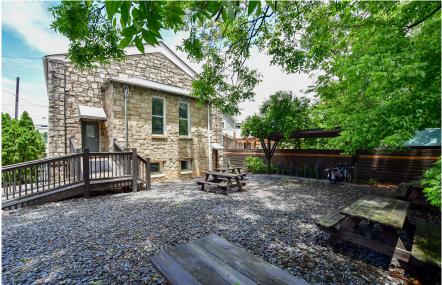

### 887-889 Wylie Street SE | Atlanta, GA | 30316

- FOR SALE +/- 5,590 SF total free-standing building on +/- .11 acres
- Contributing structure in the Reynoldstown Historic District, complete rehab done by Kronberg Wall Architects
- Stunning main level sanctuary conversion to office with glass conference room and private and open work areas
- Multiple dedicated points of access, for both main and "plaza" level, separate addresses for each
- Highly visible street-level signage with direct Beltline visiblity, fantastic "back yard" w/ tables, umbrellas, and custom covered bike rack, perfect for entertaining

- Easily accessible free street parking on both sides of property
- Walk or bike in minutes to multiple awardwinning restaurants and retail including Krog Street Market and the Krog District via the Eastside Beltline Trail, two blocks from restaurant phenom Breaker Breaker and Florida Man (coming soon)
- Highly visible signage opportunities
- FOR LEASE +/- 2,065 SF "plaza" level (daylight basement) with separate entrances, open floorplan with removable partitions, conference room, kitchenette w/secure common area restrooms, and direct access to back yard