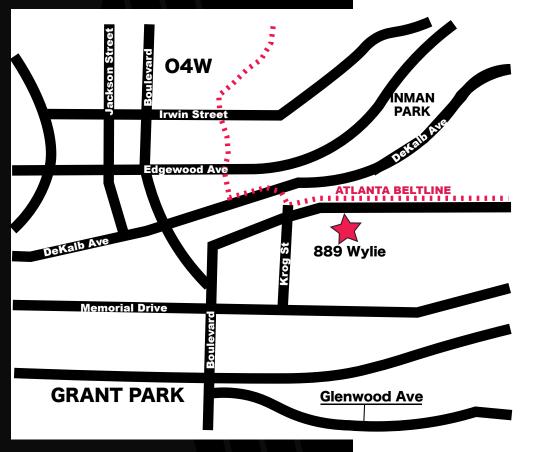

for each
- Highly visible street-level signage with direct Beltline visiblity, fantastic "back yard" w/ tables, umbrellas, and custom covered bike rack, perfect for entertaining

- Easily accessible free street parking on both sides of property
- Walk or bike in minutes to multiple awardwinning restaurants and retail including Krog Street Market and the Krog District via the Eastside Beltline Trail, two blocks from restaurant phenom Breaker Breaker and Florida Man (coming soon)
- Highly visible signage opportunities
- FOR LEASE +/- 2,065 SF "plaza" level (daylight basement) with separate entrances, open floorplan with removable partitions, conference room, kitchenette w/secure common area restrooms, and direct access to back yard

## LOCATION

## 887-889 Wylie Street SE Atlanta, GA 30316







## ALCOVE

## AREA HIGHLIGHTS 889 Wylie Street SE, Atlanta, GA, 30316

**REYNOLDSTOWN & SURROUNDING** 



Walk to (via Beltline)



Bike to (via Beltline)



Drive to

Krog St Market/Krog District 10 min

O4W Skate Park 28 min Ponce City Market 38 min

| Krog | Krog St Market/Krog District |       |   |
|------|------------------------------|-------|---|
|      | O4W Skate Park               | 8 mir | ۱ |
|      | Ponce City Market            | 11 mi | n |

| Krog | rict 3 min        |       |
|------|-------------------|-------|
|      | O4W Skate Park    | 8 min |
|      | Ponce City Market | 8 min |



Population 2020

| 1 Mile | 18,280  |
|--------|---------|
| 3 Mile | 234,990 |
| 5 Mile | 322,604 |



Population Growth 2020-2025

| 1 Mile | 1.20% |
|--------|-------|
| 3 Mile |