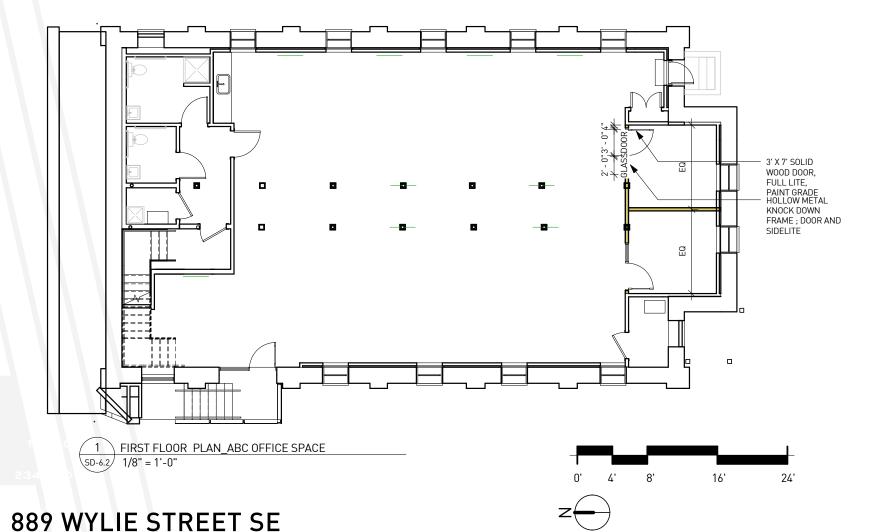

## BUILDING LAYOUT 889 Wylie St SE, Atlanta, GA, 30318

### PARTITION TYPE LEGEND

PLAZA LEVEL