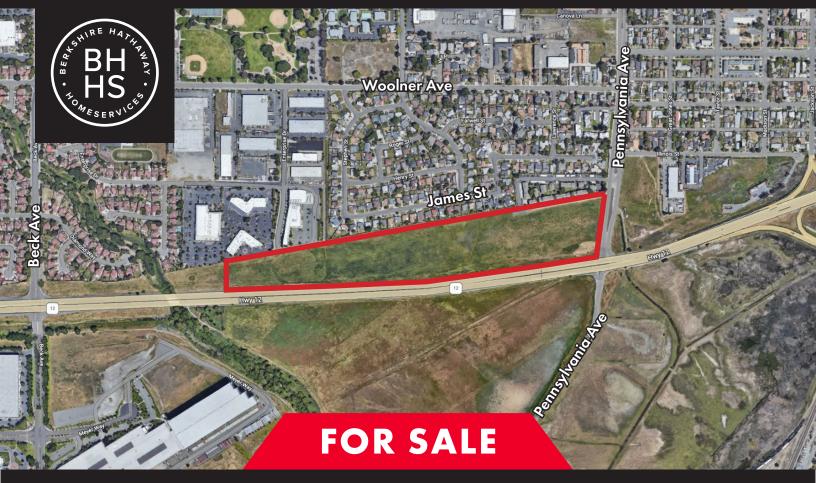

## **Development Opportunity (26.34 Acres)**

Hwy 12 & Pennsylvania Ave

Fairfield, CA 94533

Zoning: IBP - Industrial & Business Park

Parcel #: 0032-010-240

Lot Size: 1,147,370 SF (26.34 Acres)

Utilities: In-Street

Price: \$8,008,645

Price/SF: \$6.98/SF (\$304,048/Acre)

Address:

Director of Government Relations Direct: (510) 290-5747 philip.palmer@bhhsdrysdale.com DRE# 02115978