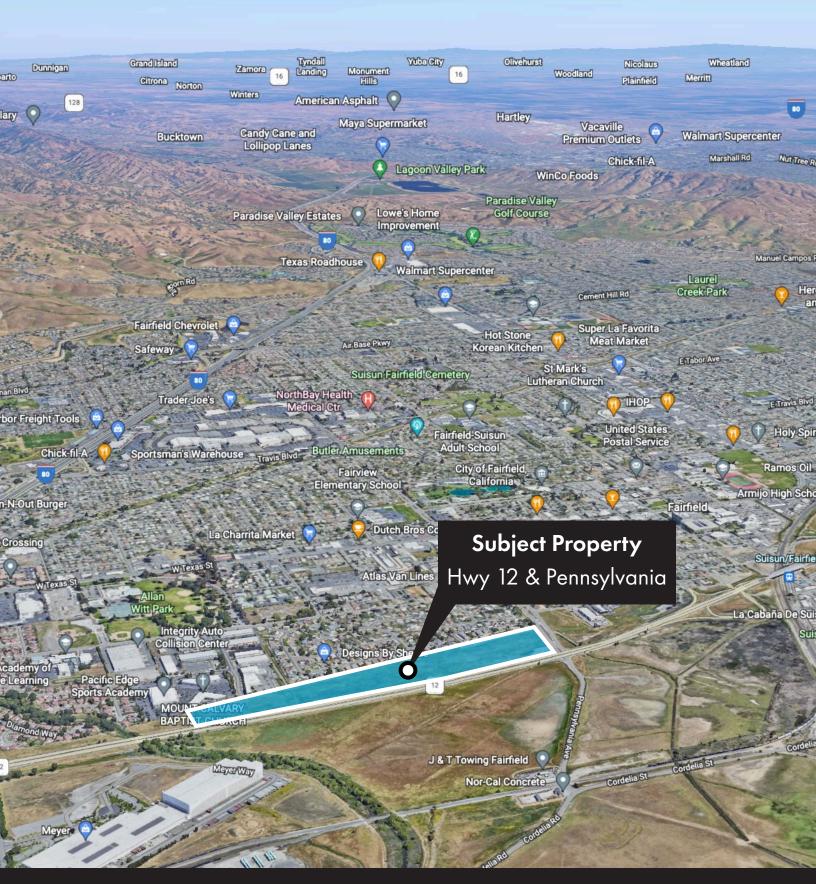

## **Development Opportunity (26.34 Acres)**

Hwy 12 & Pennsylvania Ave

Fairfield, CA 94533

Zoning: IBP - Industrial & Business Park

Parcel #: 0032-010-240

Lot Size: 1,147,370 SF (26.34 Acres)

Utilities: In-Street