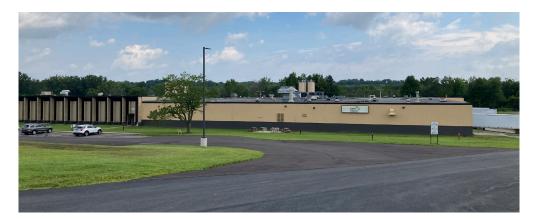

# Baldwinsville, New York 13027

This 217,000 SF industrial building on 15.97 AC in Baldwinsville, New York is available for purchase. Currently occupied by a single user, the property could be divided for use by multiple tenants.

The building features approximately 20,000 SF of office space with the balance of the space used for manufacturing with 17' clear height, 12 dock doors, 4 grade doors, busbars, and air lines. An 8,800 SF outbuilding is also on site with 2 dock doors and 1 grade door.

Situated near I-690, the property is approximately 10 miles northwest of downtown Syracuse and fast access to I-90/NYS Thruway.