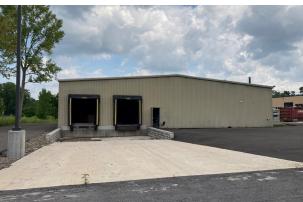

The building features approximately 20,000 SF of office space with the balance of the space used for manufacturing with 17' clear height, 12 dock doors, 4 grade doors, busbars, and air lines. An 8,800 SF outbuilding is also on site with 2 dock doors and 1 grade door.