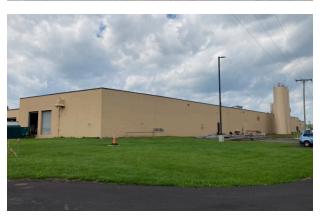

# Baldwinsville, New York 13027

This 217,000 SF industrial building on 15.97 AC in Baldwinsville, New York is available for purchase. Currently occupied by a single user, the property could be divided for use by multiple tenants.

The building features approximately 20,000 SF of office space with the balance of the space used for manufacturing with 17' clear height, 12 dock doors, 4 grade doors, busbars, and air lines. An 8,800 SF outbuilding is also on site with 2 dock doors and 1 grade door.

Situated near I-690, the property is approximately 10 miles northwest of downtown Syracuse and fast access to I-90/NYS Thruway.