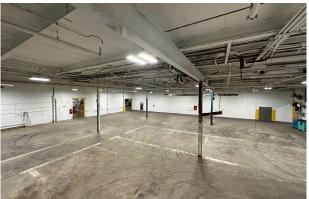

The building features approximately 20,000 SF of office space with the balance of the space used for manufacturing with 17' clear height, 12 dock doors, 4 grade doors, busbars, and air lines. An 8,800 SF outbuilding is also on site with 2 dock doors and 1 grade door.

### For Sale

| Zoning                 | Industrial A (Town of Van Buren)                                                                                                                                                                      |
|------------------------|-------------------------------------------------------------------------------------------------------------------------------------------------------------------------------------------------------|
| Year Built / Renovated | 1965 / 2020                                                                                                                                                                                           |
| Colum Spacing          | 32'x33'                                                                                                                                                                                               |
| Clear Height           | 17'                                                                                                                                                                                                   |
| Power                  | <ul> <li>37kV substation (owned by building)</li> <li>Currently (2x) 1500 amp service into building</li> <li>1500/2000 kVA interior unit substation</li> <li>2500 kVA exterior transformer</li> </ul> |
| Floor Thickness        | 6"                                                                                                                                                                                                    |
| Dock Doors             | 12                                                                                                                                                                                                    |
| Grade Doors            | 4                                                                                                                                                                                                     |
| Sprinklers             | Wet & ESFR                                                                                                                                                                                            |
| Rail Access            | Yes, active spur to CSX lines                                                                                                                                                                         |