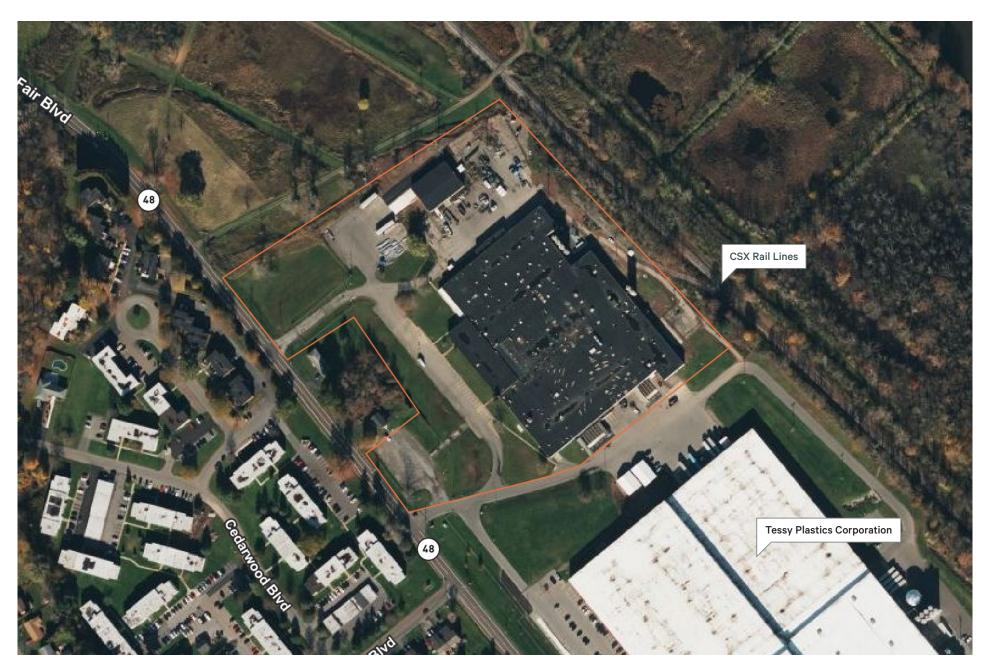

# Baldwinsville, New York 13027

This 217,000 SF industrial building on 15.97 AC in Baldwinsville, New York is available for purchase. Currently occupied by a single user, the property could be divided for use by multiple tenants.

The building features approximately 20,000 SF of office space with the balance of the space used for manufacturing with 17' clear height, 12 dock doors, 4 grade doors, busbars, and air lines. An 8,800 SF outbuilding is also on site with 2 dock doors and 1 grade door.

#### **Property Highlights**

- + 217,280 SF plus an 8,800 SF outbuilding on 15.97 AC
- + 12 dock doors (9'x9' and 9'x14'); 4 grade doors
- + Active spur (600'±) to CSX rail lines
- + Heavy power (37kV substation) for manufacturing
- + Zoning: Industrial A District (Town of Van Buren)
- + 2 miles from I-690; 3 miles from I-90/NYS Thruway