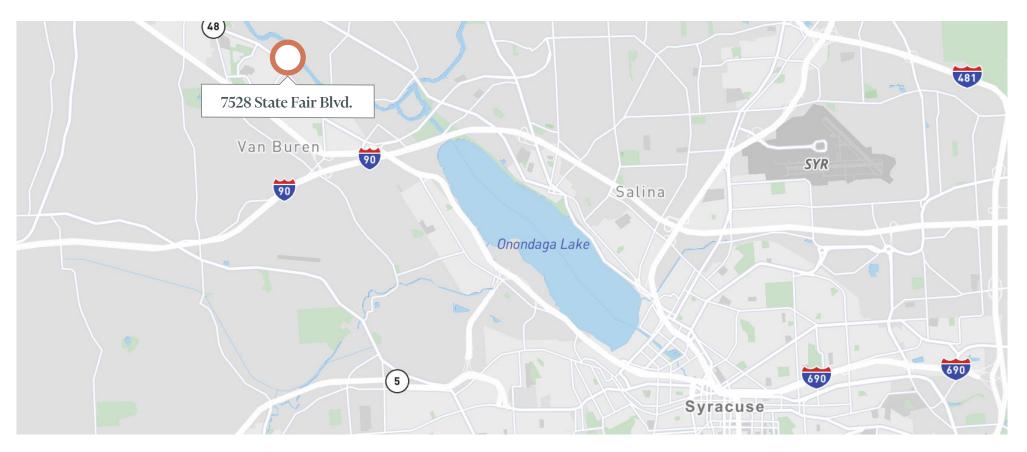

Situated near I-690, the property is approximately 10 miles northwest of downtown Syracuse and fast access to I-90/NYS Thruway.