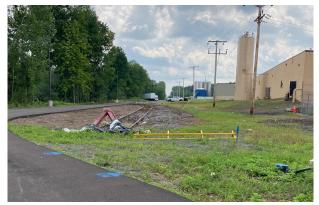

#### **Property Highlights**

- + 217,280 SF plus an 8,800 SF outbuilding on 15.97 AC
- + 12 dock doors (9'x9' and 9'x14'); 4 grade doors
- + Active spur (600'±) to CSX rail lines
- + Heavy power (37kV substation) for manufacturing
- + Zoning: Industrial A District (Town of Van Buren)
- + 2 miles from I-690; 3 miles from I-90/NYS Thruway