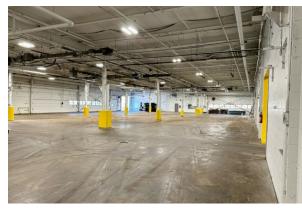

The building features approximately 20,000 SF of office space with the balance of the space used for manufacturing with 17' clear height, 12 dock doors, 4 grade doors, busbars, and air lines. An 8,800 SF outbuilding is also on site with 2 dock doors and 1 grade door.

### For Sale

| Zoning                 | Industrial A (Town of Van Buren)                                                                                                                                                                      |
|------------------------|-------------------------------------------------------------------------------------------------------------------------------------------------------------------------------------------------------|
| Year Built / Renovated | 1965 / 2020                                                                                                                                                                                           |
| Colum Spacing          | 32'x33'                                                                                                                                                                                               |
| Clear Height           | 17'                                                                                                                                                                                                   |
| Power                  | <ul> <li>37kV substation (owned by building)</li> <li>Currently (2x) 1500 amp service into building</li> <li>1500/2000 kVA interior unit substation</li> <li>2500 kVA exterior transformer</li> </ul> |
| Floor Thickness        | 6"                                                                                                                                                                                                    |
| Dock Doors             | 12                                                                                                                                                                                                    |
| Grade Doors            | 4                                                                                                                                                                                                     |
| Sprinklers             | Wet & ESFR                                                                                                                                                                                            |
| Rail Access            | Yes, active spur to CSX lines                                                                                                                                                                         |