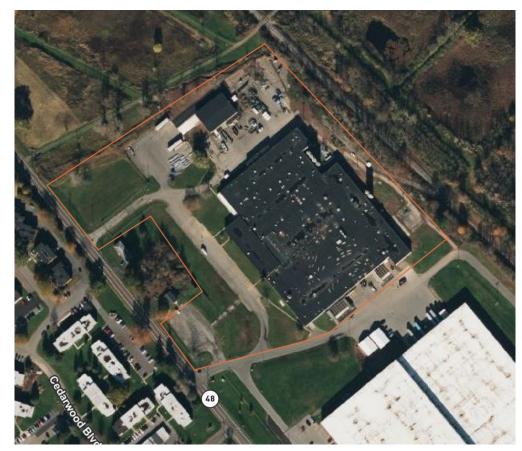

# Baldwinsville, New York 13027

This 217,000 SF industrial building on 15.97 AC in Baldwinsville, New York is available for purchase. Currently occupied by a single user, the property could be divided for use by multiple tenants.

#### **Property Highlights**

- + 217,280 SF plus an 8,800 SF outbuilding on 15.97 AC
- + 12 dock doors (9'x9' and 9'x14'); 4 grade doors
- + Active spur (600'±) to CSX rail lines
- + Heavy power (37kV substation) for manufacturing
- + Zoning: Industrial A District (Town of Van Buren)
- + 2 miles from I-690; 3 miles from I-90/NYS Thruway