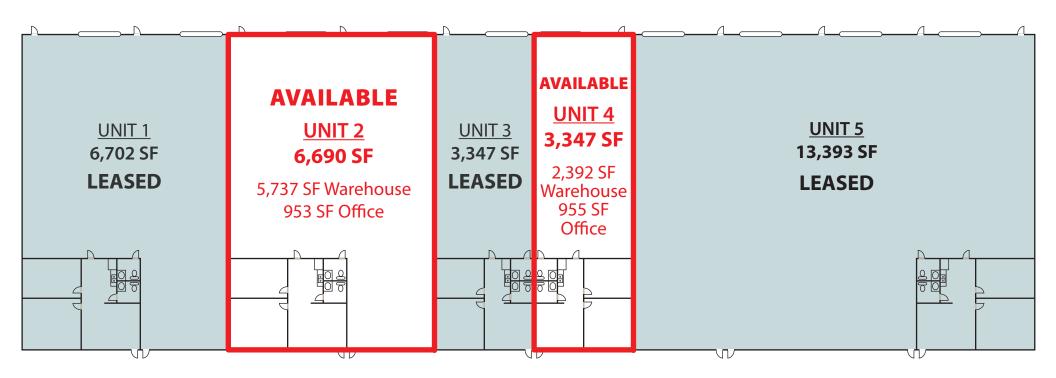

## 33,479 SF OFFICE / WAREHOUSE BUILDING

911 EAST INDUSTRIAL CIRCLE, CAPE CORAL, FL 33909

AVAILABLE: Unit 2 - 6,690 SF

Unit 4 - 3,347 SF

LEASE RATE: \$17.00 / SF NNN

CAM: \$3.20 / SF