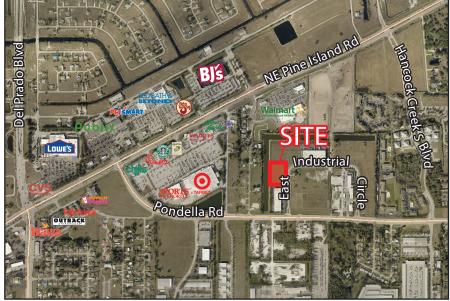

## 33,479 SF OFFICE / WAREHOUSE BUILDING

911 EAST INDUSTRIAL CIRCLE, CAPE CORAL, FL 33909

AVAILABLE: Unit 2 - 6,690 SF

Unit 4 - 3,347 SF

LEASE RATE: \$17.00 / SF NNN

CAM: \$3.20 / SF

## 33,479 SF OFFICE / WAREHOUSE BUILDING

911 EAST INDUSTRIAL CIRCLE, CAPE CORAL, FL 33909