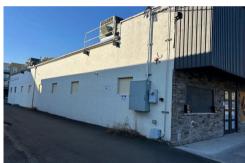

## 1822 21ST AVE

FOREST GROVE, OR

5,055 GROSS SQFT | OFFERED AT \$1,100,000

This Over 5055 square foot building in the heart of Down Town Forest Grove and Pacific University. There are one occupant in the building for a good income. Street level opens to one occupant that is government agency. There are 10 designated parking spots in the back of the building and a loading dock. Fantastic Investment Property "Turn Key". All Plumbing, underground Plumbing, Electrical, HVAV systems, kitchen HVAC was newly installed in 2019 when the Whole Building was Remodeled. The building was Gutted to the Studs and Revamped. There was also a Cold Room installed in 2019 that is attached on the back of the building. Roof is newer. We encourage a drive by and walk around the building and grounds. Please do not disturb the tenants.