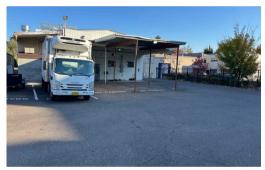

## 1822 21ST AVE

FOREST GROVE, OR

5,055 GROSS SQFT | OFFERED AT \$1,100,000

This Over 5055 square foot building in the heart of Down Town Forest Grove and Pacific University. There are one occupant in the building for a good income. Street level opens to one occupant that is government agency. There are 10 designated parking spots in the back of the building and a loading dock. Fantastic Investment Property "Turn Key". All Plumbing, underground Plumbing, Electrical, HVAV systems, kitchen HVAC was newly installed in 2019 when the Whole Building was Remodeled. The building was Gutted to the Studs and Revamped. There was also a Cold Room installed in 2019 that is attached on the back of the building. Roof is newer. We encourage a drive by and walk around the building and grounds. Please do not disturb the tenants.