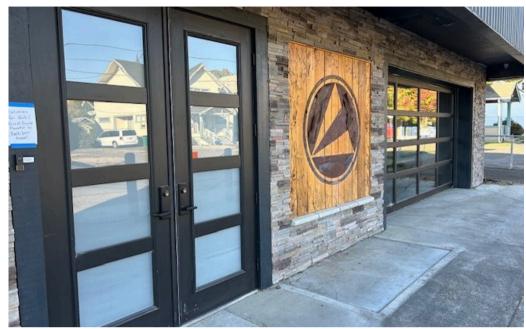

## 1822 21ST AVE

FOREST GROVE, OR

5,055 GROSS SQFT | OFFERED AT \$1,100,000

This Over 5055 square foot building in the heart of Down Town Forest Grove and Pacific University. There are one occupant in the building for a good income. Street level opens to one occupant that is government agency. There are 10 designated parking spots in the back of the building and a loading dock. Fantastic Investment Property "Turn Key". All Plumbing, underground Plumbing, Electrical, HVAV systems, kitchen HVAC was newly installed in 2019 when the Whole Building was Remodeled. The building was Gutted to the Studs and Revamped. There was also a Cold Room installed in 2019 that is attached on the back of the building. Roof is newer. We encourage a drive by and walk around the building and grounds. Please do not disturb the tenants.