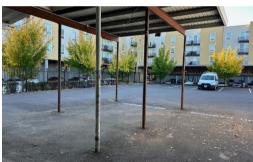

## 1822 21ST AVE

FOREST GROVE, OR

5,055 GROSS SQFT | OFFERED AT \$1,100,000

This Over 5055 square foot building in the heart of Down Town Forest Grove and Pacific University. There are one occupant in the building for a good income. Street level opens to one occupant that is government agency. There are 10 designated parking spots in the back of the building and a loading dock. Fantastic Investment Property "Turn Key". All Plumbing, underground Plumbing, Electrical, HVAV systems, kitchen HVAC was newly installed in 2019 when the Whole Building was Remodeled. The building was Gutted to the Studs and Revamped. There was also a Cold Room installed in 2019 that is attached on the back of the building. Roof is newer. We encourage a drive by and walk around the building and grounds. Please do not disturb the tenants.