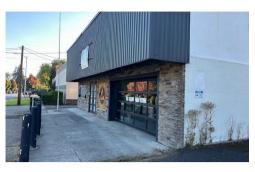

## 1822 21ST AVE

FOREST GROVE, OR

5,055 GROSS SQFT | OFFERED AT \$1,100,000

This Over 5055 square foot building in the heart of Down Town Forest Grove and Pacific University. There are one occupant in the building for a good income. Street level opens to one occupant that is government agency. There are 10 designated parking spots in the back of the building and a loading dock. Fantastic Investment Property "Turn Key". All Plumbing, underground Plumbing, Electrical, HVAV systems, kitchen HVAC was newly installed in 2019 when the Whole Building was Remodeled. The building was Gutted to the Studs and Revamped. There was also a Cold Room installed in 2019 that is attached on the back of the building. Roof is newer. We encourage a drive by and walk around the building and grounds. Please do not disturb the tenants.