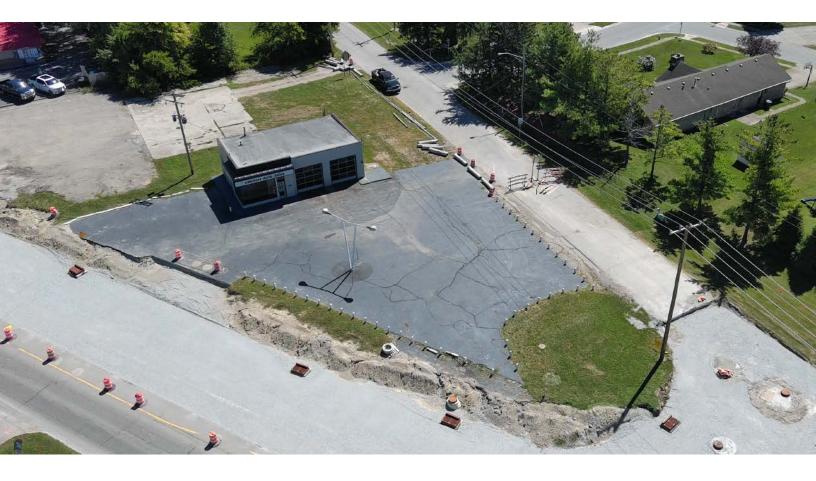

#### **PROPERTY DESCRIPTION**

- .73 Acres Available For Sale in the Heart of Fortville, IN
- Situated Along the Main Corridor; Located at the Gateway intoFortville with frontage on Broadway Street Current Used Car Lot.