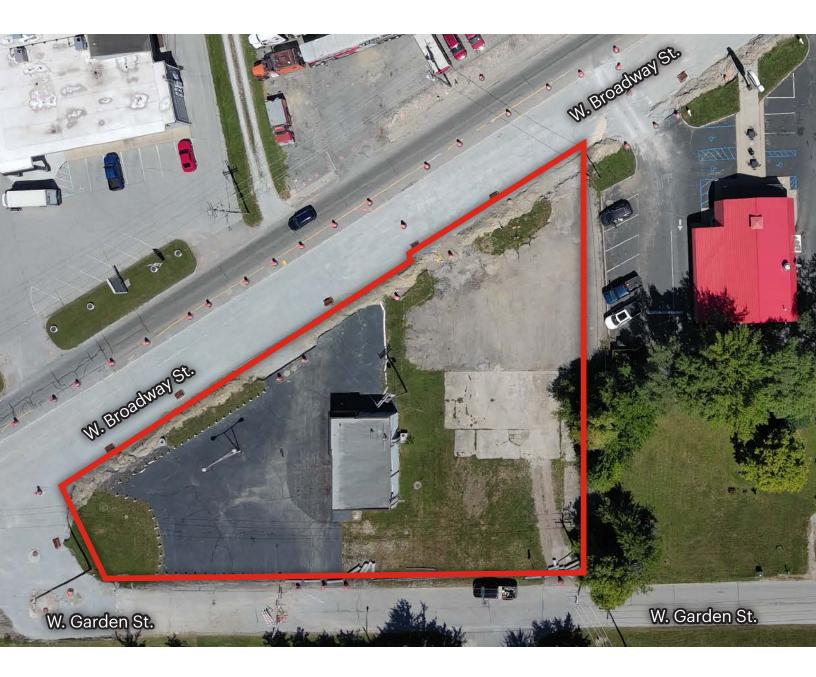

#### **PROPERTY DESCRIPTION**

- .73 Acres Available For Sale in the Heart of Fortville, IN
- Situated Along the Main Corridor; Located at the Gateway intoFortville with frontage on Broadway Street Current Used Car Lot.