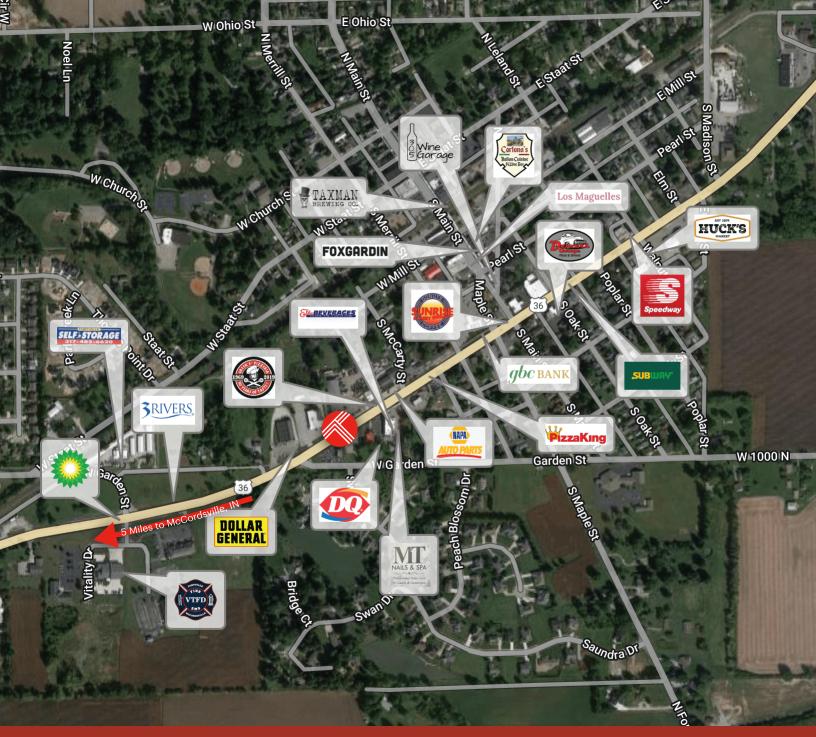

heast of Downtown Indianapolis, Indiana. Downtown Fortville is home to local retailers, restaurants, and service providers. The downtown is also an attraction for arts and culture.

#### **OFFERING SUMMARY**

| Sale Price:       |          |          |            |  |
|-------------------|----------|----------|------------|--|
| Lot Size:         |          |          | 0.73 Acres |  |
| DEMOGRAPHICS      | 2 MILES  | 5 MILES  | 10 MILES   |  |
| Total Households  | 12,583   | 21,864   | 25,360     |  |
| Total Population  | 25,876   | 46,079   | 54,131     |  |
| Average HH Income | \$50,966 | \$63,358 | \$66,024   |  |

### BROKERAGE MANAGEMENT DEVELOPMENT





### BROKERAGE | MANAGEMENT | DEVELOPMENT





#### BROKERAGE MANAGEMENT DEVELOPMENT



## Regional Map





### Area Retailers



BROKERAGE MANAGEMENT DEVELOPMENT



## Traffic Counts



#### BROKERAGE MANAGEMENT DEVELOPMENT



### Demographics



| POPULATION           | 2 MILES  | 5 MILES   | 10 MILES  |
|----------------------|----------|-----------|-----------|
| Total Population     | 25,876   | 46,079    | 54,131    |
| Average Age          | 38.7     | 41.9      | 42.2      |
| Average Age (Male)   | 37.2     | 40.3      | 40.9      |
| Average Age (Female) | 40.1     | 43.4      | 43.6      |
| HOUSEHOLDS & INCOME  | 2 MILES  | 5 MILES   | 10 MILES  |
| Total Households     | 12,583   | 21,864    | 25,360    |
| # of Persons per HH  | 2.1      | 2.1       | 2.1       |
| Average HH Income    | \$50,966 | \$63,358  | \$66,024  |
| Average House Value  | \$92,781 | \$128,957 | \$137,201 |

\* Demographic data