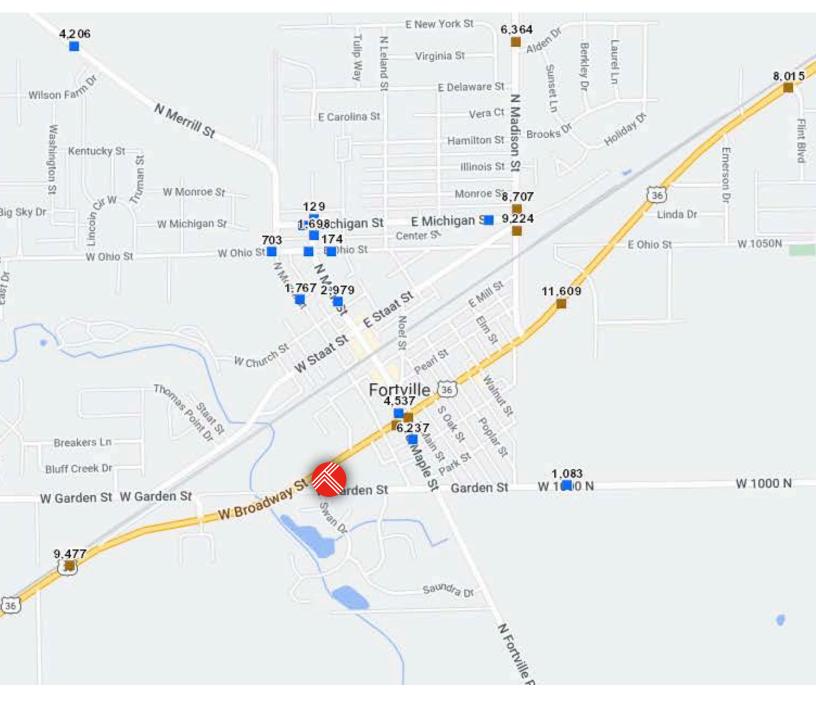

le is home to local retailers, restaurants, and service providers. The downtown is also an attraction for arts and culture.

#### **OFFERING SUMMARY**

| Sale Price:       |          |          |            |  |
|-------------------|----------|----------|------------|--|
| Lot Size:         |          |          | 0.73 Acres |  |
| DEMOGRAPHICS      | 2 MILES  | 5 MILES  | 10 MILES   |  |
| Total Households  | 12,583   | 21,864   | 25,360     |  |
| Total Population  | 25,876   | 46,079   | 54,131     |  |
| Average HH Income | \$50,966 | \$63,358 | \$66,024   |  |

### BROKERAGE MANAGEMENT DEVELOPMENT





### BROKERAGE | MANAGEMENT | DEVELOPMENT





#### BROKERAGE MANAGEMENT DEVELOPMENT



## Regional Map





### Area Retailers



BROKERAGE MANAGEMENT DEVELOPMENT



## Traffic Counts



#### BROKERAGE MANAGEMENT DEVELOPMENT



### Demographics



| POPULATION           | 2 MILES  | 5 MILES   | 10 MILES  |
|----------------------|----------|-----------|-----------|
| Total Population     | 25,876   | 46,079    | 54,131    |
| Average Age          | 38.7     | 41.9      | 42.2      |
| Average Age (Male)   | 37.2     | 40.3      | 40.9      |
| Average Age (Female) | 40.1     | 43.4      | 43.6      |
| HOUSEHOLDS & INCOME  | 2 MILES  | 5 MILES   | 10 MILES  |
| Total Households     | 12,583   | 21,864    | 25,360    |
| # of Persons per HH  | 2.1      | 2.1       | 2.1       |
| Average HH Income    | \$50,966 | \$63,358  | \$66,024  |
| Average House Value  | \$92,781 | \$128,957 | \$137,201 |

\* Demographic data derived from 2020 ACS - US Census

### BROKERAGE MANAGEM