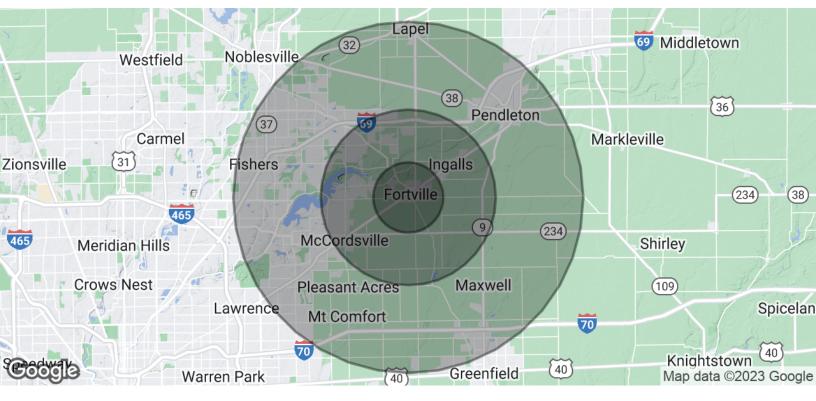

ders. The downtown is also an attraction for arts and culture.

#### **OFFERING SUMMARY**

| Sale Price:       |          |          |            |  |
|-------------------|----------|----------|------------|--|
| Lot Size:         |          |          | 0.73 Acres |  |
| DEMOGRAPHICS      | 2 MILES  | 5 MILES  | 10 MILES   |  |
| Total Households  | 12,583   | 21,864   | 25,360     |  |
| Total Population  | 25,876   | 46,079   | 54,131     |  |
| Average HH Income | \$50,966 | \$63,358 | \$66,024   |  |

### BROKERAGE MANAGEMENT DEVELOPMENT





### BROKERAGE | MANAGEMENT | DEVELOPMENT





#### BROKERAGE MANAGEMENT DEVELOPMENT



## Regional Map





### Area Retailers



BROKERAGE MANAGEMENT DEVELOPMENT



## Traffic Counts



#### BROKERAGE MANAGEMENT DEVELOPMENT



### Demographics



| POPULATION           | 2 MILES  | 5 MILES   | 10 MILES  |
|----------------------|----------|-----------|-----------|
| Total Population     | 25,876   | 46,079    | 54,131    |
| Average Age          | 38.7     | 41.9      | 42.2      |
| Average Age (Male)   | 37.2     | 40.3      | 40.9      |
| Average Age (Female) | 40.1     | 43.4      | 43.6      |
| HOUSEHOLDS & INCOME  | 2 MILES  | 5 MILES   | 10 MILES  |
| Total Households     | 12,583   | 21,864    | 25,360    |
| # of Persons per HH  | 2.1      | 2.1       | 2.1       |
| Average HH Income    | \$50,966 | \$63,358  | \$66,024  |
| Average House Value  | \$92,781 | \$128,957 | \$137,201 |

\* Demographic data derived from 2020 ACS - US Census

### BROKERAGE MANAGEMENT DEVELOPMENT