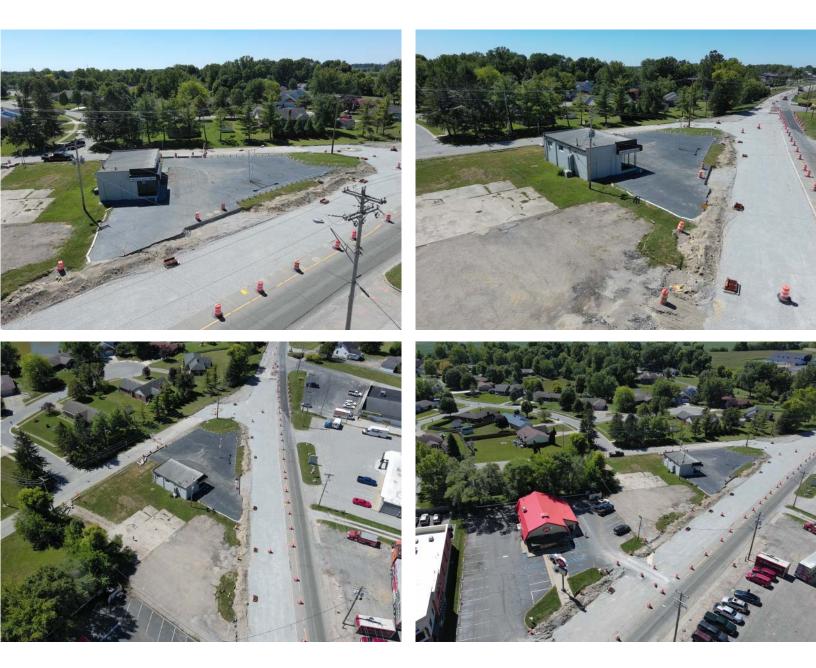

#### **PROPERTY DESCRIPTION**

- .73 Acres Available For Sale in the Heart of Fortville, IN
- Situated Along the Main Corridor; Located at the Gateway intoFortville with frontage on Broadway Street Current Used Car Lot.