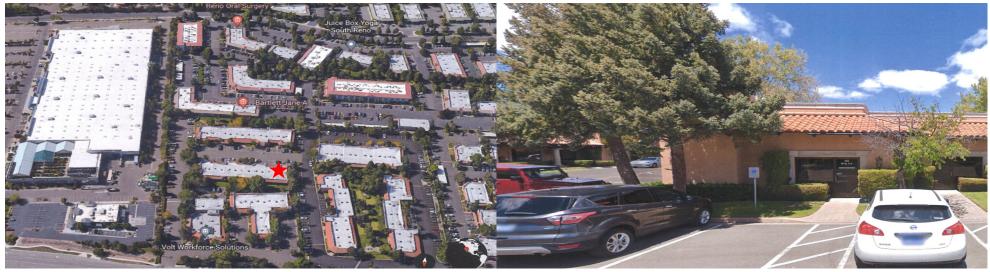

## PROFESSIONAL OFFICE SPACE FOR LEASE

6490 S. MCCARRAN BLVD, BLDG D2, #44 RENO, NV 89509

MCCARRAN QUAIL PROFESSIONAL PARK

THE RIBEIRO COMPANIES HAVE SPECIALIZED IN COMMERCIAL PROPERTIES FOR OVER 50 YEARS.

## PROPERTY INFORMATION

6490 S. MCCARRAN BLVD, BLDG D2, #44 • RENO, NV 89509

| Suite:         | 44                                                      |
|----------------|---------------------------------------------------------|
| Asking Rent:   | \$1,640.00 Per Month (\$2.00 psf)                       |
| Deposit:       | \$1,677.00                                              |
| Estimated CAM: | \$517.00 Per Month (\$0.63)                             |
| Property Type: | ALL-PROFESSIONAL OFFICE (PO)                            |
| Lease Type:    | NNN                                                     |
| Tenancy:       | Multi                                                   |
| Square Footage | 820 sq. ft.                                             |
| Available:     | Now                                                     |
| Layout:        | Reception Area, Three Offices, One Bathroom, Break Room |
| Year Built:    | 2003                                                    |
| Broker:        | 3%                                                      |