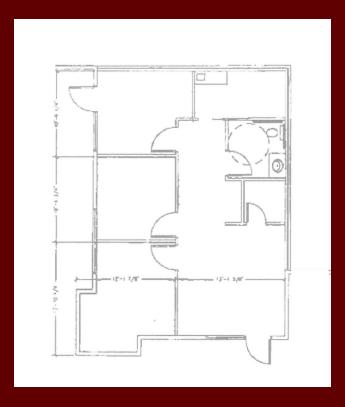

## PROPERTY INFORMATION

6490 S. MCCARRAN BLVD, BLDG D2, #44 • RENO, NV 89509

| Suite:         | 44                                                      |
|----------------|---------------------------------------------------------|
| Asking Rent:   | \$1,640.00 Per Month (\$2.00 psf)                       |
| Deposit:       | \$1,677.00                                              |
| Estimated CAM: | \$517.00 Per Month (\$0.63)                             |
| Property Type: | ALL-PROFESSIONAL OFFICE (PO)                            |
| Lease Type:    | NNN                                                     |
| Tenancy:       | Multi                                                   |
| Square Footage | 820 sq. ft.                                             |
| Available:     | Now                                                     |
| Layout:        | Reception Area, Three Offices, One Bathroom, Break Room |
| Year Built:    | 2003                                                    |
| Broker:        | 3%                                                      |