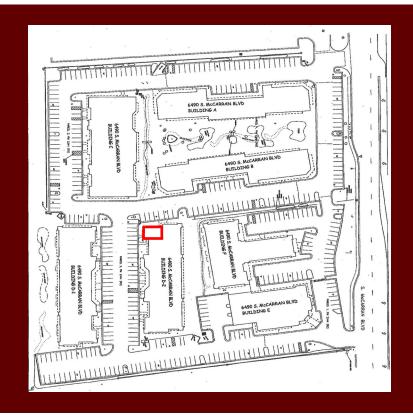

## PROFESSIONAL OFFICE SPACE FOR LEASE

6490 S. MCCARRAN BLVD, BLDG D2, #44 RENO, NV 89509

MCCARRAN QUAIL PROFESSIONAL PARK

THE RIBEIRO COMPANIES HAVE SPECIALIZED IN COMMERCIAL PROPERTIES FOR OVER 50 YEARS.

## PROPERTY INFORMATION

6490 S. MCCARRAN BLVD, BLDG D2, #44 • RENO, NV 89509

| Suite:         | 44                                                      |
|----------------|---------------------------------------------------------|
| Asking Rent:   | \$1,640.00 Per Month (\$2.00 psf)                       |
| Deposit:       | \$1,677.00                                              |
| Estimated CAM: | \$517.00 Per Month (\$0.63)                             |
| Property Type: | ALL-PROFESSIONAL OFFICE (PO)                            |
| Lease Type:    | NNN                                                     |
| Tenancy:       | Multi                                                   |
| Square Footage | 820 sq. ft.                                             |
| Available:     | Now                                                     |
| Layout:        | Reception Area, Three Offices, One Bathroom, Break Room |
| Year Built:    | 2003                                                    |
| Broker:        | 3%                                                      |