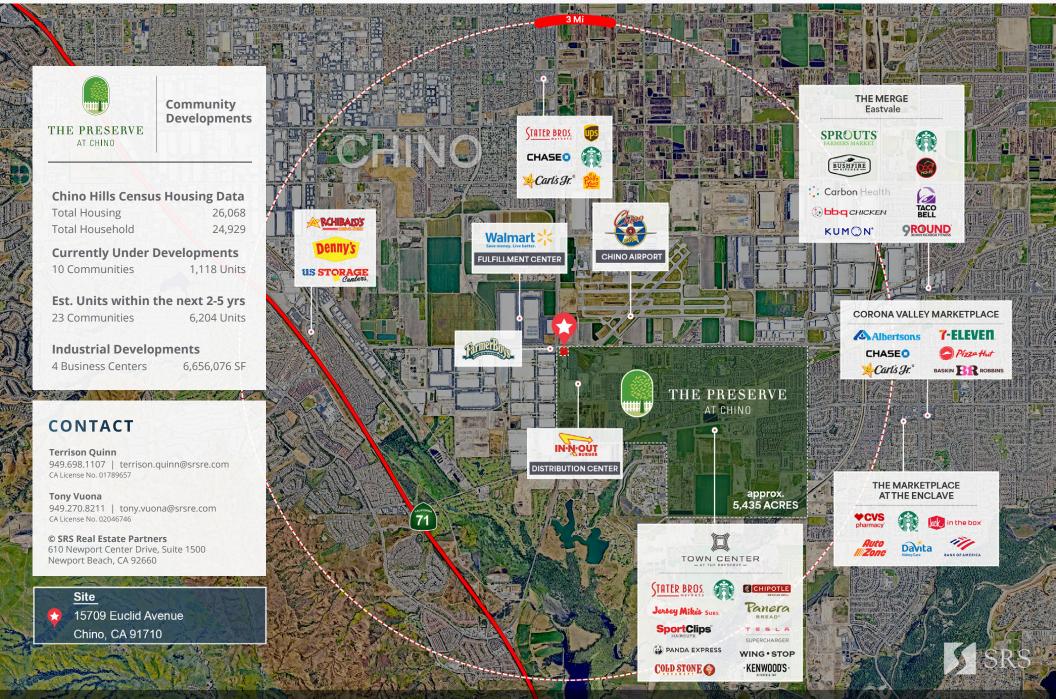

## **2024 DEMOGRAPHICS**

|                      | 1 Mile    | 3 Miles   | 5 Miles   |
|----------------------|-----------|-----------|-----------|
| Population           | 7,116     | 68,012    | 239,244   |
| Avg Household Income | \$126,732 | \$155,354 | \$148,182 |
| Daytime Population   | 2,972     | 22,351    | 80,242    |
| Source: Esri         |           |           |           |