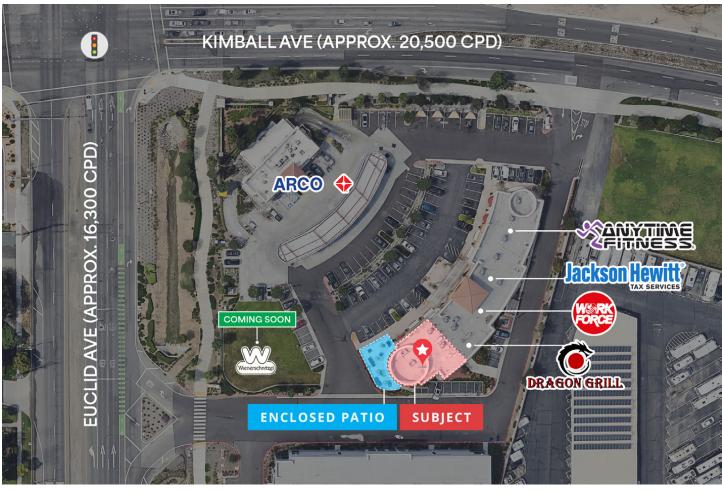

## DESCRIPTION

- Highly improved restaurant end-cap with enclosed patio seating area
- Located on the SWC intersection of Euclid Ave & Kimball Ave (over 36k Cars Per Day)
- Very affluent demographics with over \$155k average household income in 3 mile radius
- Immediate proximity to industrial daytime worker population
- Newly developed shopping center with Popeye's coming soon!

## **TRAFFIC COUNTS**

Euclid Ave Kimball Ave Source: Costar approx. 16,300 cpd approx. 20,500 cpd