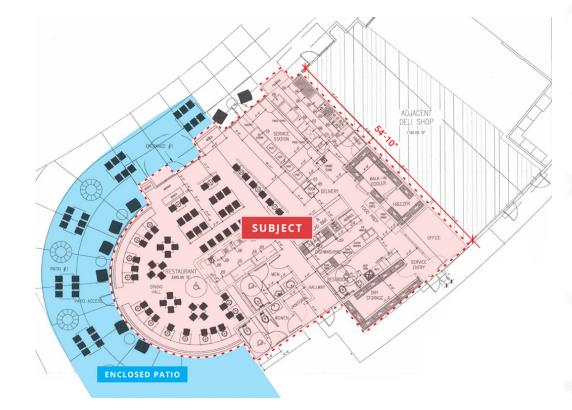

### **SPACE PLAN**

IMPROVED RESTAURANT + ENCLOSED PATIO

3,300 SF Available

© SRS Real Estate Partners | 610 Newport Center Drive, Suite 1500 | Newport Beach, CA 92660 The information presented was obtained from sources deemed reliable; however SRS Real Estate Partners does not guarantee its completeness or accuracy.