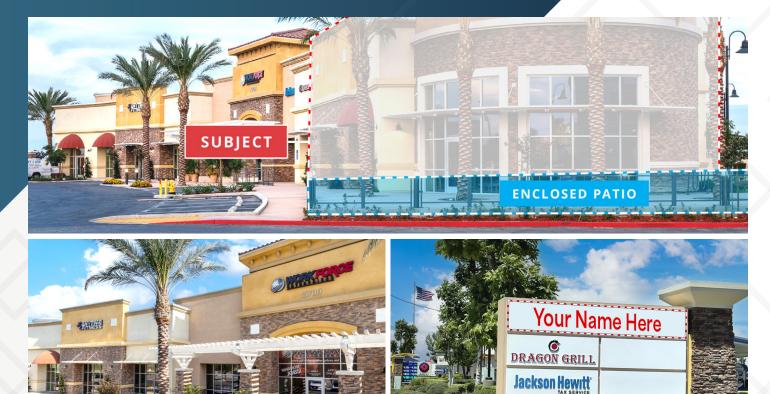

## IMPROVED RESTAURANT + ENCLOSED PATIO

3,300 SF End-Cap Available

## DESCRIPTION

- Highly improved restaurant end-cap with enclosed patio seating area
- Located on the SWC intersection of Euclid Ave & Kimball Ave (over 36k Cars Per Day)
- Very affluent demographics with over \$155k average household income in 3 mile radius
- Immediate proximity to industrial daytime worker population
- Newly developed shopping center with Popeye's coming soon!