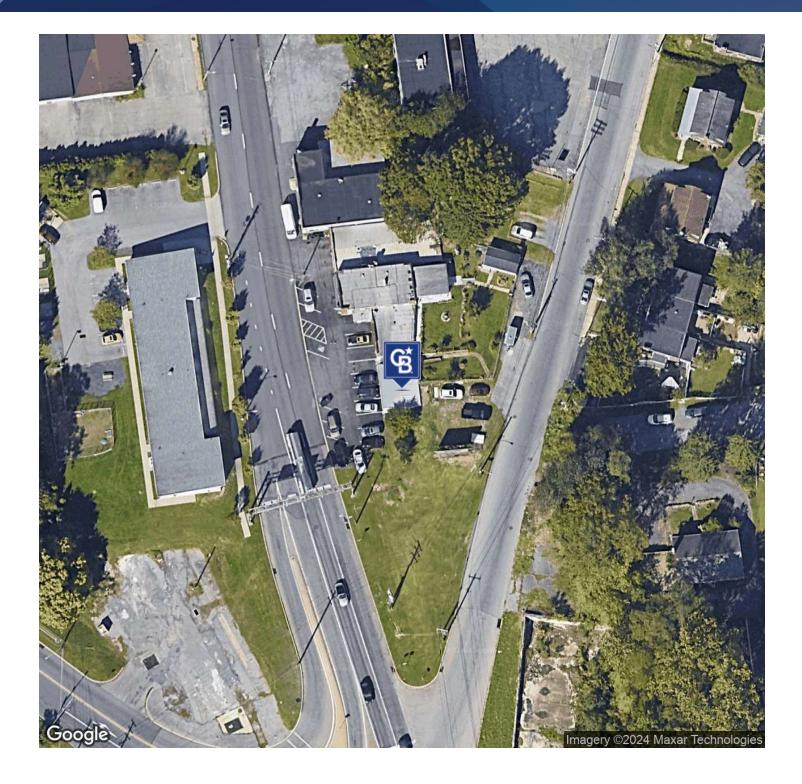

### **857 SOUTH PRINCE STREET**

857 South Prince Street Lancaster, PA 17603

#### **PROPERTY OVERVIEW**

Investment opportunity in Lancaster City! Mixed use property offers 3 apartments that are currently being rented and a spacious auto garage with a large office that could either be utilized by an owner user or rented out. Located in a highly visible and easy access road close to Downtown Lancaster, next to the proposed future business development site of the old Rebman's Building.

#### 857 S. Prince Street, Lancaster, PA 17603