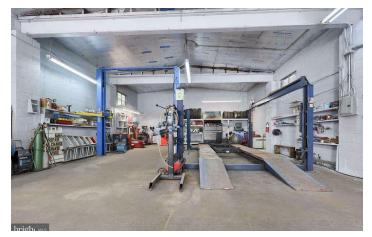

#### **PROPERTY OVERVIEW**

Investment opportunity in Lancaster City! Mixed use property offers 3 apartments that are currently being rented and a spacious auto garage with a large office that could either be utilized by an owner user or rented out. Located in a highly visible and easy access road close to Downtown Lancaster, next to the proposed future business development site of the old Rebman's Building.

#### Income:

- 1. Auto Garage & Office rent is: 3,500 Monthly (PREVIOUS RENT, NOW VACANT)
- 2. 3 bedroom Apt above Office rent is \$1,600 p/m
- 3. 1 bedroom Apt next to office rent is: \$1,000 p/m
- 4. 1 bedroom Apt detached rent is: \$1,000 p/m