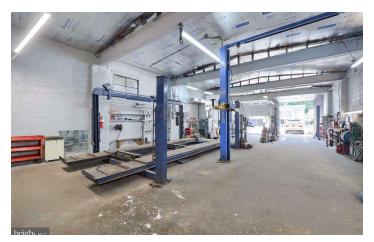

#### **PROPERTY OVERVIEW**

Investment opportunity in Lancaster City! Mixed use property offers 3 apartments that are currently being rented and a spacious auto garage with a large office that could either be utilized by an owner user or rented out. Located in a highly visible and easy access road close to Downtown Lancaster, next to the proposed future business development site of the old Rebman's Building.

#### Income:

- 1. Auto Garage & Office rent is: 3,500 Monthly (PREVIOUS RENT, NOW VACANT)
- 2. 3 bedroom Apt above Office rent is \$1,600 p/m
- 3. 1 bedroom Apt next to office rent is: \$1,000 p/m
- 4. 1 bedroom Apt detached rent is: \$1,000 p/m