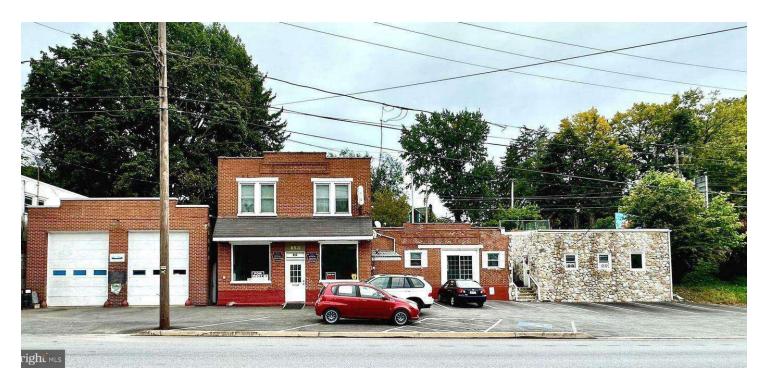

### **857 SOUTH PRINCE STREET**

857 South Prince Street Lancaster, PA 17603

#### **PROPERTY OVERVIEW**

Investment opportunity in Lancaster City! Mixed use property offers 3 apartments that are currently being rented and a spacious auto garage with a large office that could either be utilized by an owner user or rented out. Located in a highly visible and easy access road close to Downtown Lancaster, next to the proposed future business development site of the old Rebman's Building.