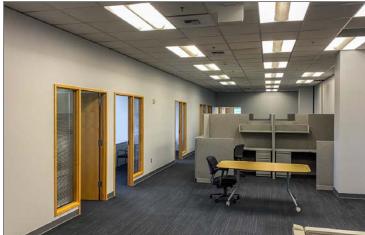

## **SUBLEASE - SUITE 420**

AVAILABLE SF: 13.945 SF

Divisible to 5,000 SF

LEASE RATE: \$10.00 SF / Yr / NNN

### **COMMENTS**

- Sublease thru May 31, 2025
- Furniture available
- Locker rooms with showers
- Free parking 4/1,000 SF parking ratio
- On-site building conference facility
- Immediate access to I-5