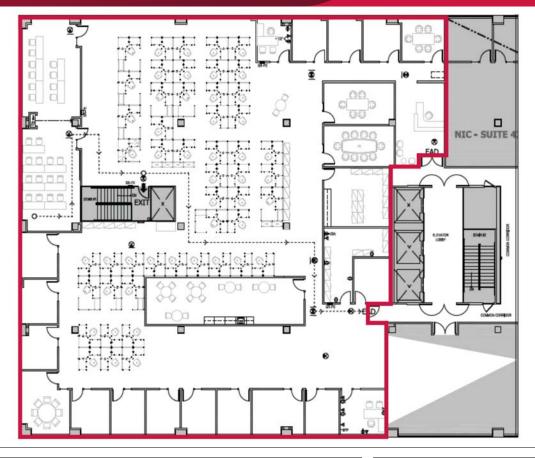

## **SUBLEASE - SUITE 420**

AVAILABLE SF: 13.945 SF

Divisible to 5,000 SF

LEASE RATE: \$10.00 SF / Yr / NNN

### **COMMENTS**

- Sublease thru May 31, 2025
- Furniture available
- Locker rooms with showers
- Free parking 4/1,000 SF parking ratio
- On-site building conference facility
- Immediate access to I-5