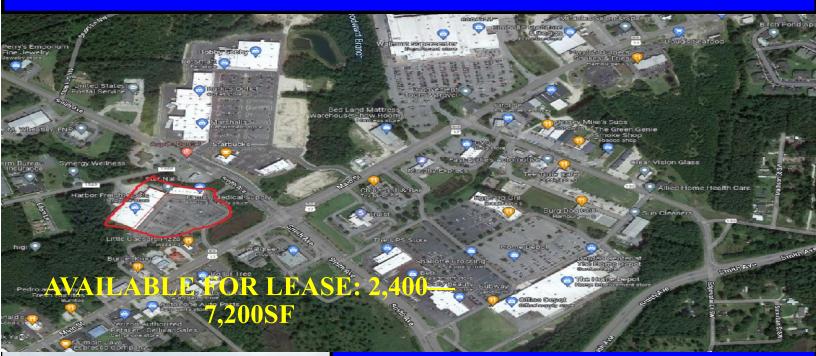

## Twin Creek Plaza

4600 Main Street, Shallotte, NC 28470

## Right off Ocean Highway, 15 minutes to the Beaches

| 1 M: | ile 3 Mile | 5 Mile |
|------|------------|--------|
| 1,52 | 0 8,215    | 17,336 |
|      |            |        |

rojected Growth (2018-2023) 10.66% 11.97% 12.59% vg. HH Income (2018) \$43,560 \$49,375 \$46,439

TRAFFIC COUNTS

Main Street 24,000 Smith Road 16,000

## Available through:

Stuart Davidson Mark Properties Inc. PO Box 2089, Durham, NC 27702 919-688-8006 ext. 2 http://www.markproperties.com sdavidson@markproperties.com

Broker Cooperation Invited

Tenants include: Big Lots, Harbor Freight Tools, Family Medical Supply, Jackson Hewitt Tax Services