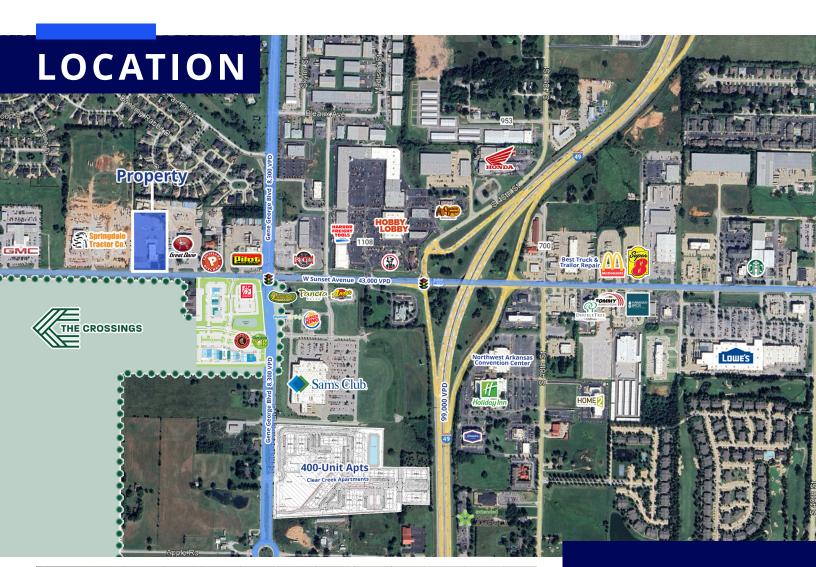

Former dealership property for sale on bustling Highway 412 (W Sunset Avenue) in Springdale with high traffic counts of 43,000 vehicles per day. Recently renovated showroom with Class "A" finishes. Major developments surround the property including the adjacent 500+ acres called The Crossings, future 185,000-squarefoot UAMS Sports and Orthopedic Medicine, Arkansas Children's Hospital expansion and future 612 bypass interchange five miles to the west. The property is highly visible and accessible to all areas of Northwest Arkansas.