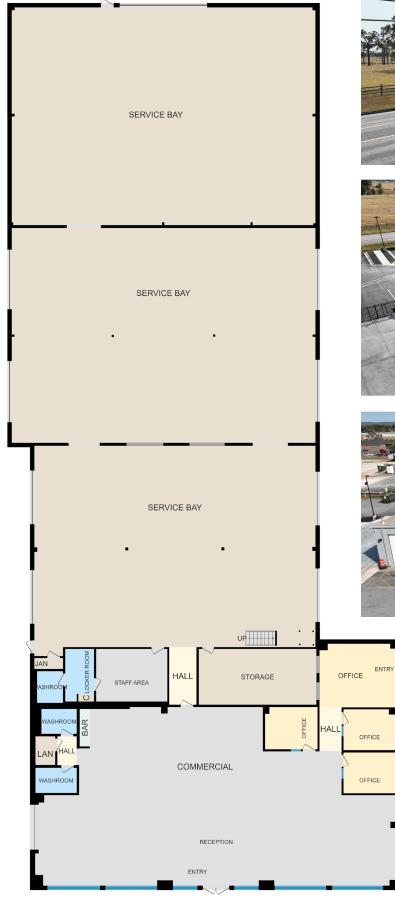

Former dealership property for sale on bustling Highway 412 (W Sunset Avenue) in Springdale with high traffic counts of 43,000 vehicles per day. Recently renovated showroom with Class "A" finishes. Major developments surround the property including the adjacent 500+ acres called The Crossings, future 185,000-squarefoot UAMS Sports and Orthopedic Medicine, Arkansas Children's Hospital expansion and future 612 bypass interchange five miles to the west. The property is highly visible and accessible to all areas of Northwest Arkansas.