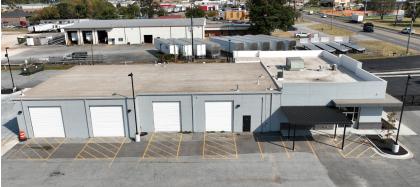

### **Property Amenities**

- 14,508 square feet on +/- 3.91 acres
- Zoned "C-6," High-Bulk Commercial
- Pylon signage on site
- Fully fenced yard with room for building expansion
- 315 feet of frontage on Highway 412 (W Sunset Avenue)
- Approximately 0.5 miles to Interstate 49
- Showroom and service bays

Former dealership property for sale on bustling Highway 412 (W Sunset Avenue) in Springdale with high traffic counts of 43,000 vehicles per day. Recently renovated showroom with Class "A" finishes. Major developments surround the property including the adjacent 500+ acres called The Crossings, future 185,000-squarefoot UAMS Sports and Orthopedic Medicine, Arkansas Children's Hospital expansion and future 612 bypass interchange five miles to the west. The property is highly visible and accessible to all areas of Northwest Arkansas.