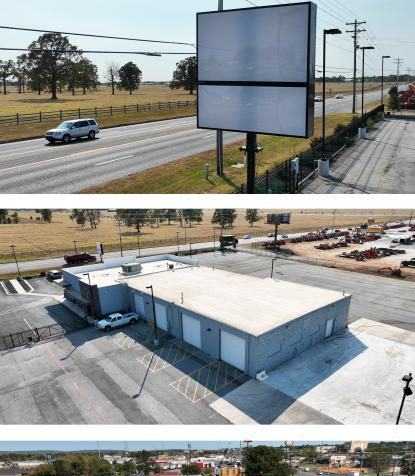

### **Property Amenities**

- 14,508 square feet on +/- 3.91 acres
- Zoned "C-6," High-Bulk Commercial
- Pylon signage on site
- Fully fenced yard with room for building expansion
- 315 feet of frontage on Highway 412 (W Sunset Avenue)
- Approximately 0.5 miles to Interstate 49
- Showroom and service bays

Former dealership property for sale on bustling Highway 412 (W Sunset Avenue) in Springdale with high traffic counts of 43,000 vehicles per day. Recently renovated showroom with Class "A" finishes. Major developments surround the property including the adjacent 500+ acres called The Crossings, future 185,000-squarefoot UAMS Sports and Orthopedic Medicine, Arkansas Children's Hospital expansion and future 612 bypass interchange five miles to the west. The property is highly visible and accessible to all areas of Northwest Arkansas.