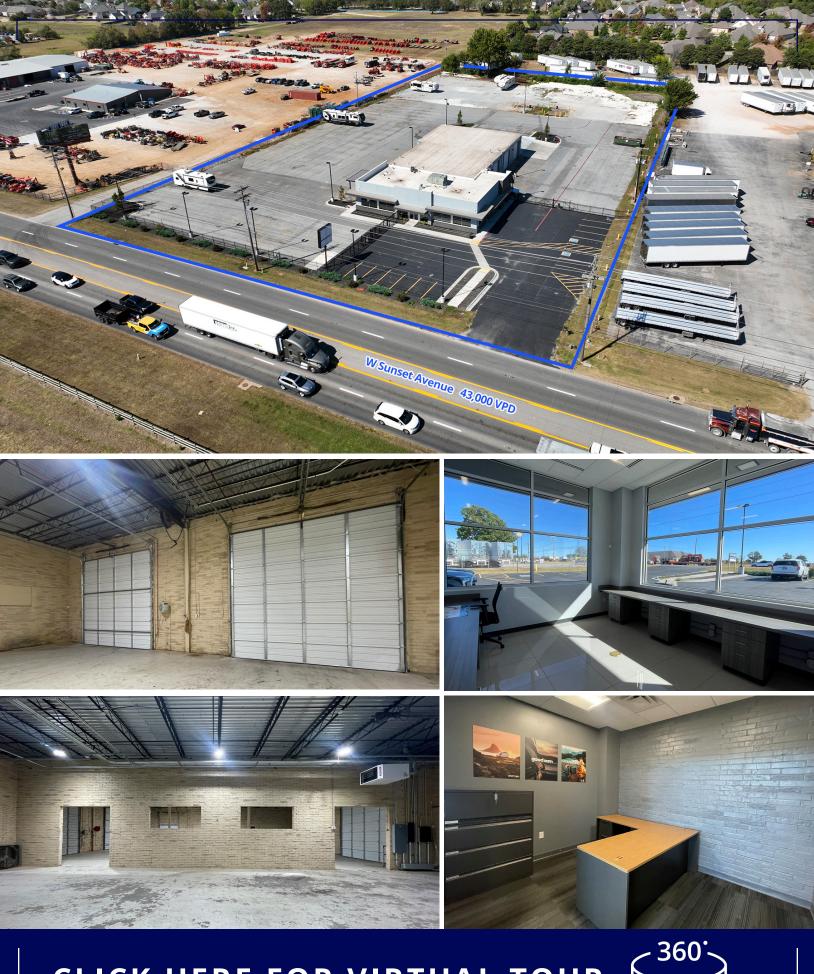

### **Property Amenities**

- 14,508 square feet on +/- 3.91 acres
- Zoned "C-6," High-Bulk Commercial
- Pylon signage on site
- Fully fenced yard with room for building expansion
- 315 feet of frontage on Highway 412 (W Sunset Avenue)
- Approximately 0.5 miles to Interstate 49
- Showroom and service bays

Former dealership property for sale on bustling Highway 412 (W Sunset Avenue) in Springdale with high traffic counts of 43,000 vehicles per day. Recently renovated showroom with Class "A" finishes. Major developments surround the property including the adjacent 500+ acres called The Crossings, future 185,000-squarefoot UAMS Sports and Orthopedic Medicine, Arkansas Children's Hospital expansion and future 612 bypass interchange five miles to the west. The property is highly visible and accessible to all areas of Northwest Arkansas.

# FLOOR PLAN

CLICK HERE FOR VIRTUAL TOUR

| Demographics                   | 1 Mile    | 3 Mile    | 5 Mile    |
|--------------------------------|-----------|-----------|-----------|
| Population (2024)              | 3,901     | 38,599    | 94,230    |
| Projected Population (2029)    | 4,383     | 41,270    | 101,093   |
| Average HH Income (2024)       | \$129,512 | \$100,192 | \$95,297  |
| Proj. Average HH Income (2029) | \$141,057 | \$116,642 | \$111,031 |
| Households (2024)              | 1,695     | 13,800    | 33,089    |