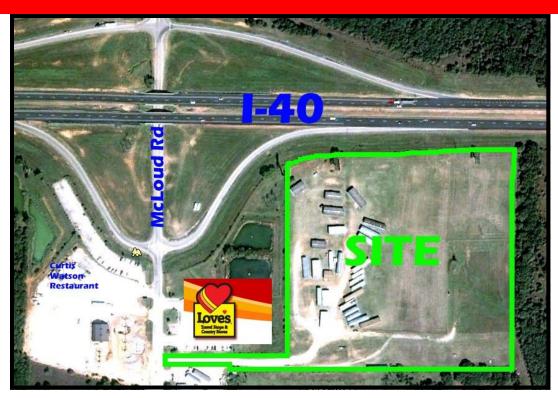

## FOR SALE SE/C of Interstate 40 & McLoud Road 12605 S. McLoud Road, Oklahoma 74851

**Sales Price:** 

\$1,500,000

| Land Sq.Ft.: |                   | 653,400 Sq.Ft.                                     |
|--------------|-------------------|----------------------------------------------------|
| Land Acres:  | (Source Assessor) | 15.00                                              |
| Water:       |                   | 12" Line on West side of McLoud Road               |
| Zoning:      |                   | C-3                                                |
| Billboards:  | Seller to         | <b>Retain Access and Rights to Both Billboards</b> |

Located 2 miles West of Grand Casino and 262 Hotel (Next Exit)

Users at Interchange Love's County Store, New CITGO C-Store & Truck Stop & Curtis Watson Restaurant

The information contained herein has been prepared by Dominion Real Estate Group Inc. or has been furnished by sources deemed reliable, none such information has been verified and no representation, either expressed or implied is made as to the accuracy thereof All information contained herein is further subject to correction, modification or withdrawal without further notice.