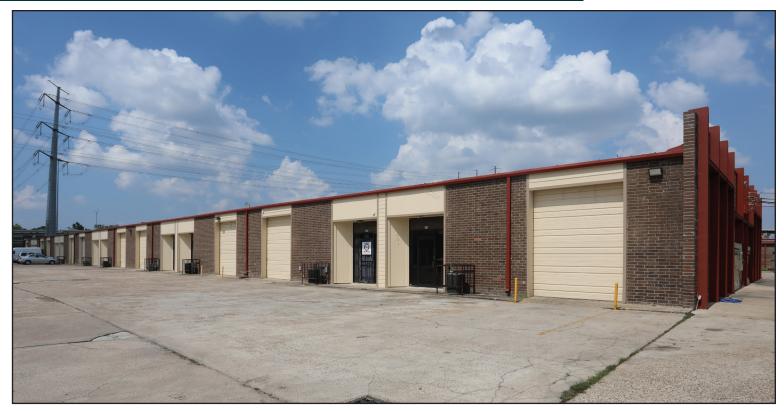

#### AIRPORT COMMERCE PARK

This expansive property located at 15100 Lee Road in Houston, TX is an impressive flex and industrial building that is now available for lease. This property is ideal for any business looking to expand their operations within the thriving Houston metropolitan area. This property offers both form and function with flexible interior spaces with various floor plans to suit the needs of any tenant. Whether you require a large warehouse area for storage, a spacious loading area for shipping and receiving, or an open concept office space for your team, this versatile property has you covered. Book a viewing today to see how this impressive industrial property can take your business to new heights!

#### PROPERTY HIGHLIGHTS

- Industrial / Office / Warehouse Spaces
- Great Access
- Move-In Ready Suites
- High Traffic Area off Beltway 8 and Hwy 59
- Excellent Visibility
- Surrounded by Established Neighborhoods
- Ample Parking