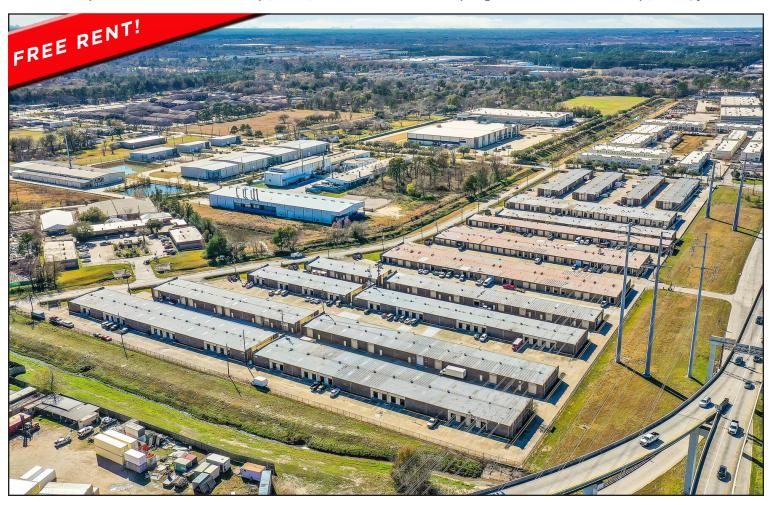

#### AIRPORT COMMERCE PARK

This expansive property located at 15100 Lee Road in Houston, TX is an impressive flex and industrial building that is now available for lease. This property is ideal for any business looking to expand their operations within the thriving Houston metropolitan area. This property offers both form and function with flexible interior spaces with various floor plans to suit the needs of any tenant. Whether you require a large warehouse area for storage, a spacious loading area for shipping and receiving, or an open concept office space for your team, this versatile property has you covered. Book a viewing today to see how this impressive industrial property can take your business to new heights!

#### PROPERTY HIGHLIGHTS

- Industrial / Office / Warehouse Spaces
- Great Access
- Move-In Ready Suites
- High Traffic Area off Beltway 8 and Hwy 59
- Excellent Visibility
- Surrounded by Established Neighborhoods
- Ample Parking