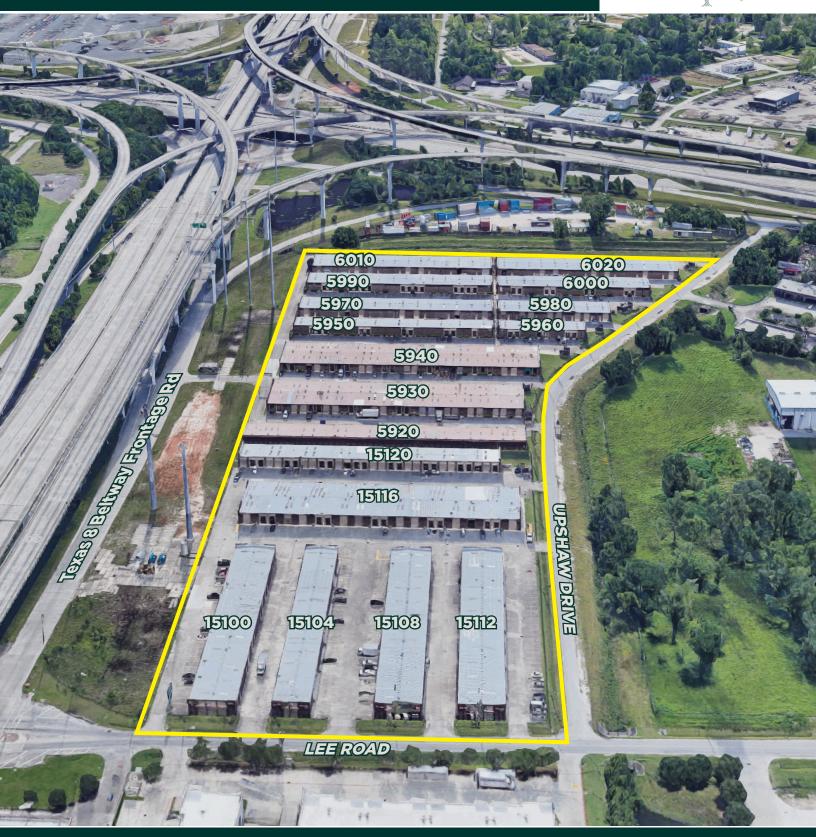

# **Airport Commerce Park**

| SUITE                      | SIZE (SF) | LEASE TYPE | LEASE RATE    |
|----------------------------|-----------|------------|---------------|
| Building 15100 - Suite 102 | 2,500 SF  | NNN        | \$1,856.25/mo |
| Building 15108 - Suite 301 | 2,500 SF  | NNN        | \$1,856.25/mo |
| Building 15116 - Suite 501 | 1,500 SF  | NNN        | \$1,113.75/mo |
| Building 15120 - Suite 611 | 1,000 SF  | NNN        | \$742.50/mo   |
| Building 5930 - Suite 208A | 2,000 SF  | NNN        | \$1,485.00/mo |
| Building 5940 - Suite 313A | 1,500 SF  | NNN        | \$1,113.75/mo |
| Building 5970 - Suite 501A | 2,500 SF  | NNN        | \$1,856.25/mo |
| Building 6010 - Suite 701  | 3,000 SF  | NNN        | \$2,227.50/mo |