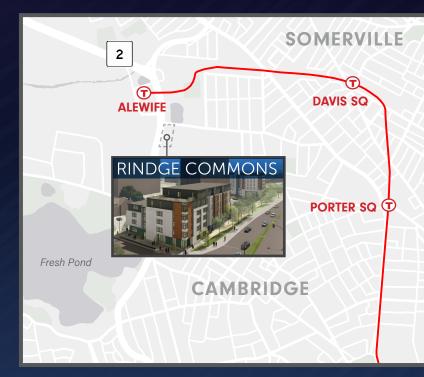

## RINDGE COMMONS alewife | cambridge

Visit Property Website

**BRAND NEW** CREATIVE OFFICE SPACE FOR LEASE 4th Floor | 5,090 SF Available Q2 2024

We are pleased to announce the space for lease at Rindge Commons (430 Rindge Ave in Cambridge, MA). The space is 5,090 SF on the 4th floor of the new headquarters currently underway by Just a Start, a non-profit providing affordable housing and workforce training programs in Cambridge.

The project, which is expected to be completed in Q2 2024, is a 70,000 SF building located near Alewife Station and will house all of Just A Start's programs, including biomedical, IT, and youth construction careers training, housing assistance, and financial opportunity programs. The building will also include affordable pre-k programs and 24 affordable apartments.