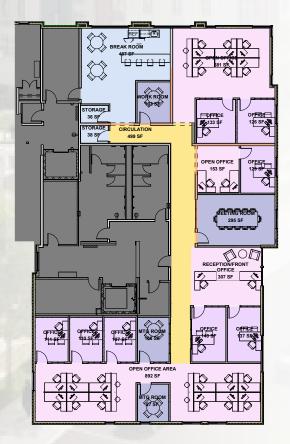

mbridge.

The project, which is expected to be completed in Q2 2024, is a 70,000 SF building located near Alewife Station and will house all of Just A Start's programs, including biomedical, IT, and youth construction careers training, housing assistance, and financial opportunity programs. The building will also include affordable pre-k programs and 24 affordable apartments.





## 430 RINDGE AVE

OPPORTUNITY FOR A COMMUNITY ORIENTED USER

### HIGHLIGHTS



Shell Condition



Common Multipurpose Room



E Bike Storage

¢

E Charging Station

5 Minute Walk to Alewife T Stop



Parking On-site



PHIUS Pre-certified (full certification in progress)



Monument signage on Rindge Avenue



# FLOOR PLANS

Space is currently in shell condition.

#### **Department Legend**



### OPEN CONCEPT



## SIGNAGE



### **BUILT CONCEPT**



402 ← 430-432 →





#### CONTACT:

Ellie Cullinan (M) 617.835.3323 ecullinan@fpcre.com Leigh Freudenheim (M) 617.909.4566 Ifreudenheim@fpcre.com



The information contained herein has been obtained through sources deemed reliable by Freudenheim Partners, but cannot be guaranteed for its accuracy. Any interested party should undertake their own inquiries as to the accuracy of the information. This publication is the copyrighted property of Freudenheim Partners and/or its licensor(s). © 2024. All rights reserved.