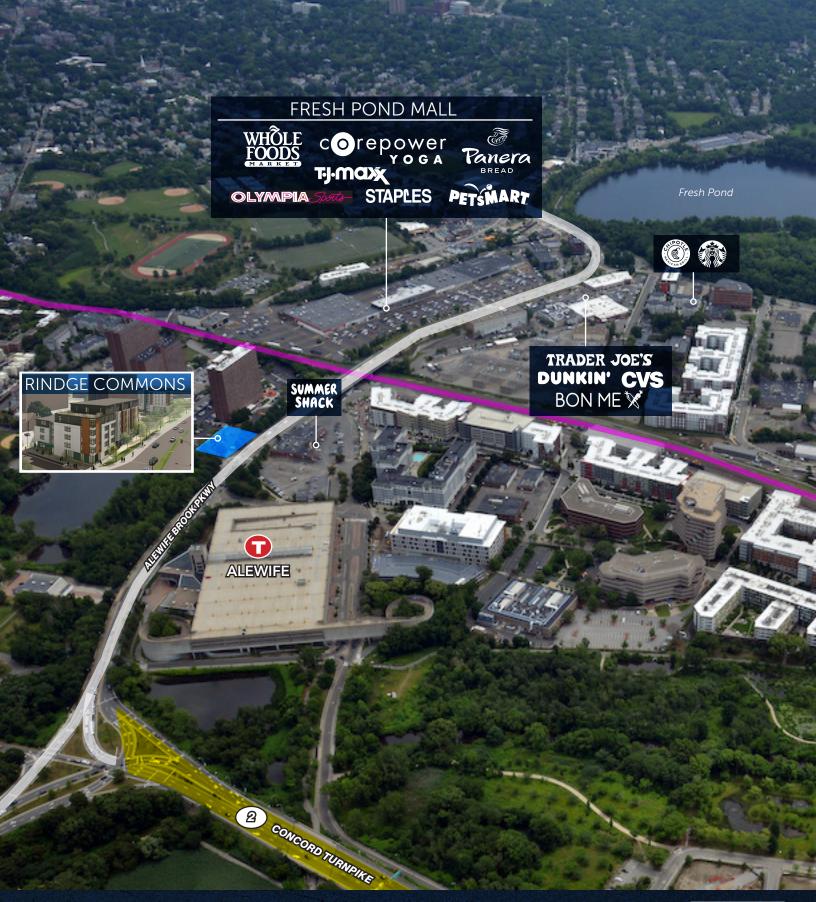

Q2 2024, is a 70,000 SF building located near Alewife Station and will house all of Just A Start's programs, including biomedical, IT, and youth construction careers training, housing assistance, and financial opportunity programs. The building will also include affordable pre-k programs and 24 affordable apartments.





## 430 RINDGE AVE

OPPORTUNITY FOR A COMMUNITY ORIENTED USER

### HIGHLIGHTS



Shell Condition



Common Multipurpose Room



E Bike Storage

¢

E Charging Station

5 Minute Walk to Alewife T Stop



Parking On-site



PHIUS Pre-certified (full certification in progress)



Monument signage on Rindge Avenue



# FLOOR PLANS

Space is currently in shell condition.

#### **Department Legend**



### OPEN CONCEPT



## SIGNAGE



### **BUILT CONCEPT**



402 ← 430-432 →





#### CONTACT:

Ellie Cullinan (M) 617.835.3323 ecullinan@fpcre.com Leigh Freudenheim (M) 617.909.4566 Ifreudenheim@fpcre.com



The information contained herein has been obtained through sources deemed reliable by Freudenheim Partners, but cannot be guaranteed for its accuracy. Any interested party should undertake their own inquiries as to the accuracy of the information. This publication is the copyrighted property of Freudenheim Partners and/or its licensor(s). © 2024. All rights reserved.