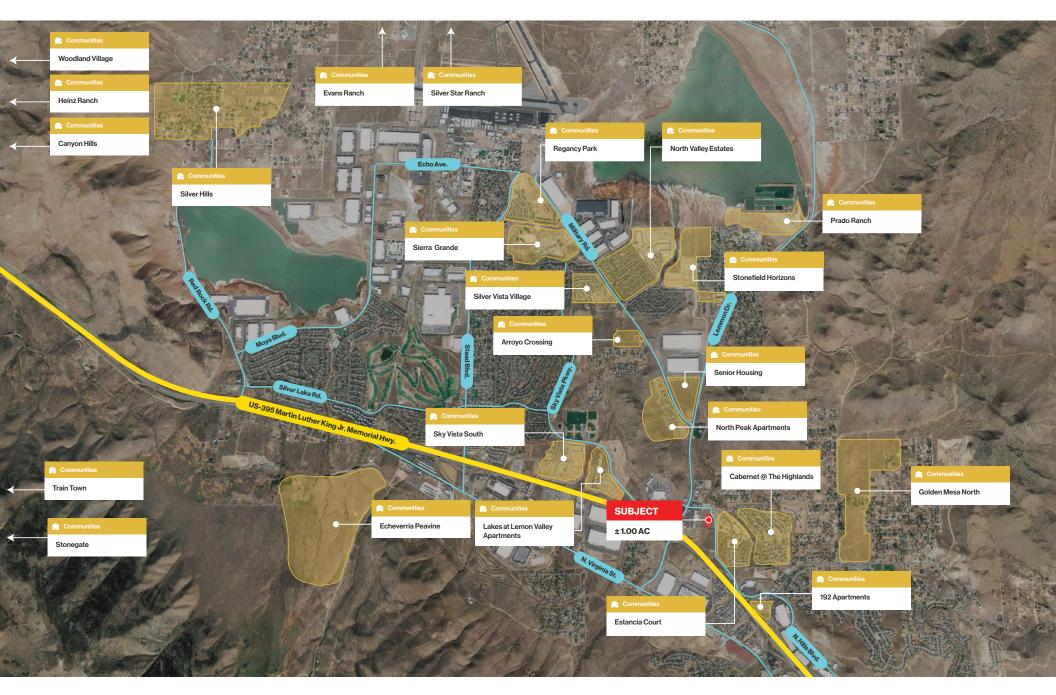

### Vicinity Map

between multiple retail developments in North Valleys. Population in this area has increased 60% over the past 3 years with the number of homes nearly doubling in that time span. This site is zoned General Commercial which will allow for retail or office users benefiting from the surrounding 150+ businesses in a 1-mile radius.



Aerial





Aerial



Communities Retail Future Apartments ± 288 Units Walgreens Future Single-Family ± 220 Homes 🔒 Retail 🔒 Retail Retail Walmart > Smith's **Bank of America** SUPERCUTS' Ì US-395 Martin Luther King Jr. Memorial Hwy. ALTER Lemmon Drive Retail CVS CEILY AUTO PARTS SUBJECT Aetail Pegi ±1.00 AC Jacksons HCH D Hospital N. Hills Veterinary Clinic 🗎 Retail Great Basin N. Hills Blvd. THE PARTY

#### Aerial Housing Development Aerial









# LOGIC Commercial Real Estate Specializing in Brokerage and Receivership Services





Join our email list and connect with us on LinkedIn

The information herein was obtained from sources deemed reliable; however LOGIC Commercial Real Estate makes no guarantees, warranties or representation as to the completeness or accuracy thereof.

For inquiries please reach out to our team.

lan Cochran, CCIM

Partner 775.225.0826 icochran@logicCRE.com B.0145434.LLC **Greg Ruzzine, CCIM** 

Partner 775.450.5779 gruzzine@logicCRE.com BS.0145435 Sam Meredith

Senior Associate 775.737.2939 smeredith@logicCRE.com S.189257