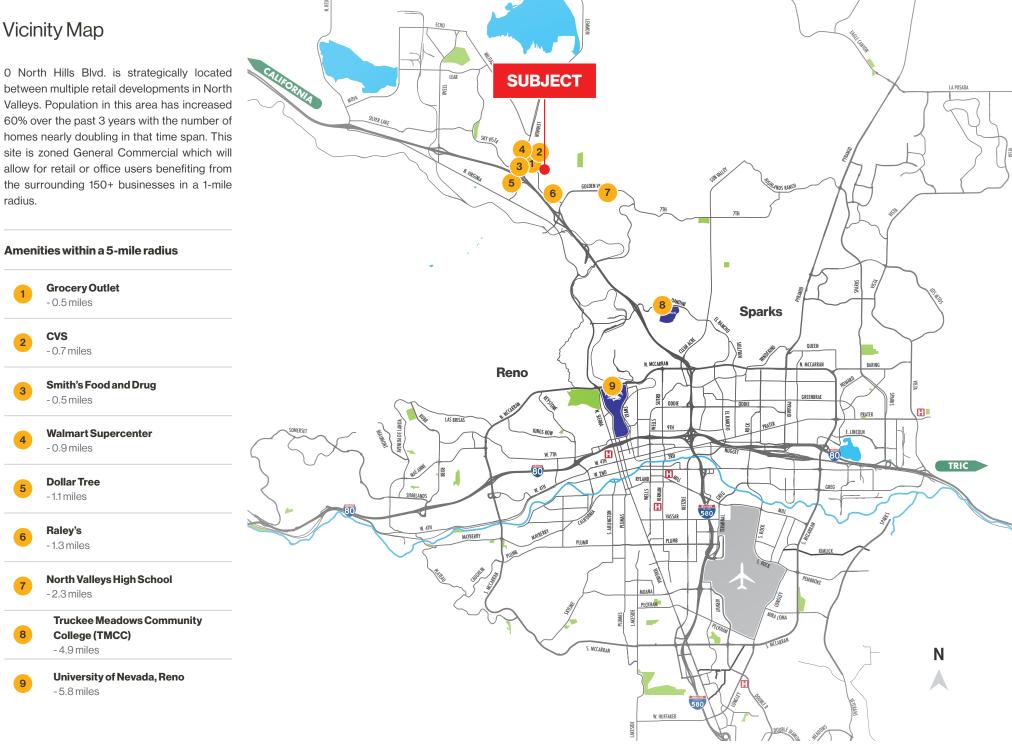

Aerial

Aerial

Communities Retail Future Apartments ± 288 Units Walgreens Future Single-Family ± 220 Homes 🔒 Retail 🔒 Retail Retail Walmart > Smith's **Bank of America** SUPERCUTS' Ì US-395 Martin Luther King Jr. Memorial Hwy. ALTER Lemmon Drive Retail CVS CEILY AUTO PARTS SUBJECT Aetail Pegi ±1.00 AC Jacksons HCH D Hospital N. Hills Veterinary Clinic 🗎 Retail Great Basin N. Hills Blvd. THE PARTY

#### Aerial Housing Development Aerial