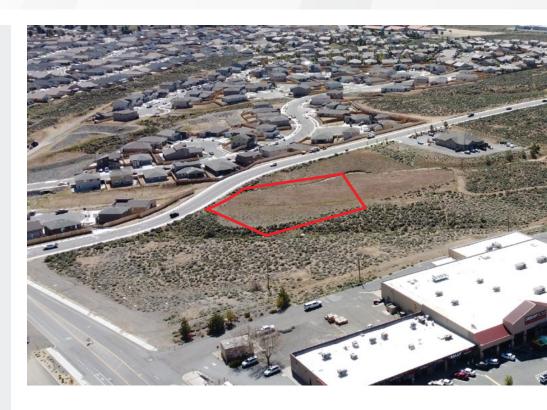

#### Vicinity Map

between multiple retail developments in North Valleys. Population in this area has increased 60% over the past 3 years with the number of homes nearly doubling in that time span. This site is zoned General Commercial which will allow for retail or office users benefiting from the surrounding 150+ businesses in a 1-mile radius.