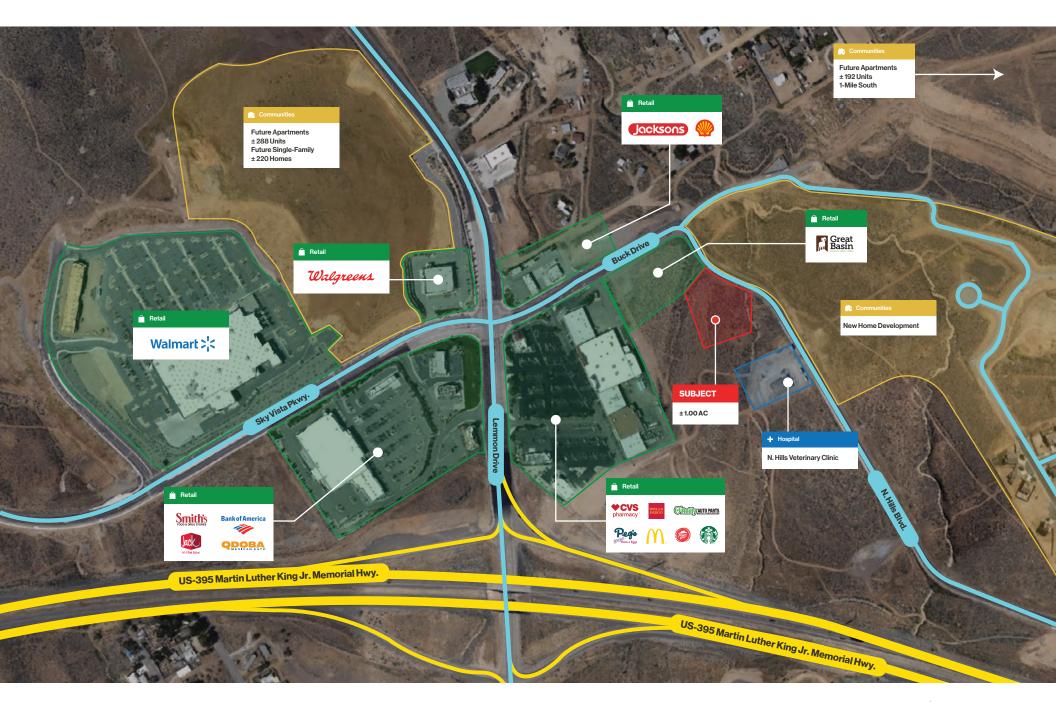

#### Vicinity Map

between multiple retail developments in North Valleys. Population in this area has increased 60% over the past 3 years with the number of homes nearly doubling in that time span. This site is zoned General Commercial which will allow for retail or office users benefiting from the surrounding 150+ businesses in a 1-mile radius.

Aerial

Aerial

Communities Retail Future Apartments ± 288 Units Walgreens Future Single-Family ± 220 Homes 🔒 Retail 🔒 Retail Retail Walmart > Smith's **Bank of America** SUPERCUTS' Ì US-395 Martin Luther King Jr. Memorial Hwy. ALTER Lemmon Drive Retail CVS CEILY AUTO PARTS SUBJECT Aetail Pegi ±1.00 AC Jacksons HCH D Hospital N. Hills Veterinary Clinic 🗎 Retail Great Basin N. Hills Blvd. THE PARTY