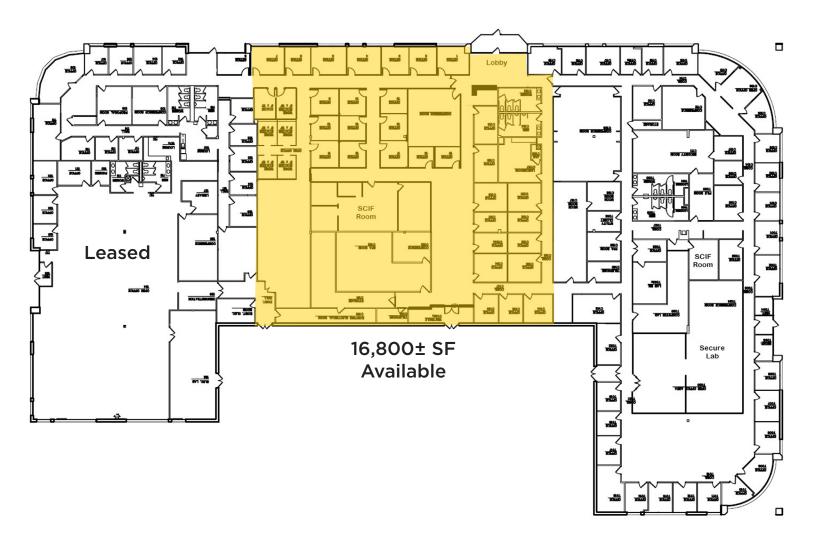

## **Property Highlights**

- 16,800± SF Office space now available in this single-story office building offering a good mix of private offices, open space, and conference rooms
- Located within Apple Valley Office Park with a serene, business park environment
- Plentiful parking available with a ratio of over 4 spaces per 1,000 SF leased
- Within the building there is a former SCIF available
- Easy access to SR-35 and I-675 for convenient access to the region
- Located within the City of Beavercreek which has no city income tax
- Close to Wright Patterson Air Force Base, The Mall at Fairfield Commons, Greene Town Center and other restaurants, hotels and shopping