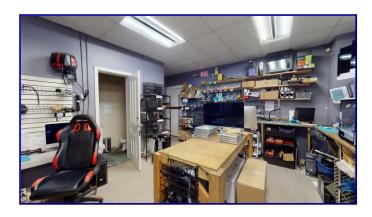

Unit has its own gas hot water heater, gas furnace, central air, separately metered. Currently outfitted as a computer and phone store. Recently updated with wood floors in the store. Large windows have roll-up security shield. Unit has restroom, storage closet, office, and work room/storage in rear.