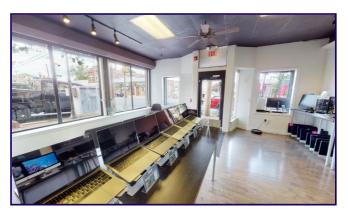

Unit has its own gas hot water heater, gas furnace, central air, separately metered. Currently outfitted as a computer and phone store. Recently updated with wood floors in the store. Large windows have roll-up security shield. Unit has restroom, storage closet, office, and work room/storage in rear.