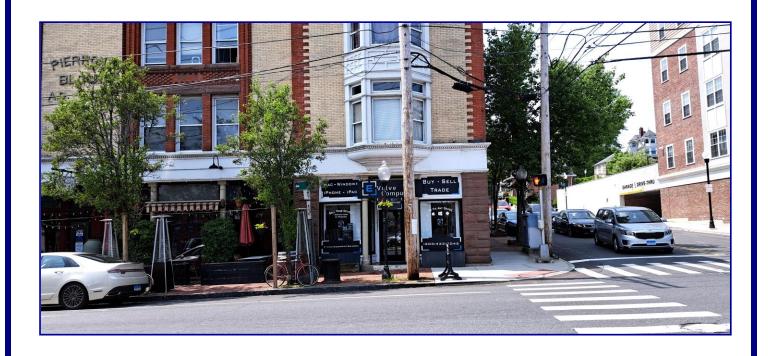

## Retail space with office and basement storage space \$2,300/Month plus Utilities and Proportionate Share of Annual Increase in Property Tax and Insurance

Downtown Shelton is in the midst of a transformation with thousands of residential units recently built, under construction or planned. Most of these residents will be within walking distance of your store. Several new stores, restaurants, and coffee shops have recently opened in the area and more are coming, making downtown a vibrant destination. Located on Howe Ave, State Route 110 at the corner of White St Route 108, in the heart of downtown which is Shelton's main street. Fabulous corner store location with plenty of glass which naturally lights the interior. Great exterior visibility with major intersection traffic flow.

Located in one of Shelton's most historic landmark buildings, Pierpont Commons, built by J.P. Morgan in 1893. The architecture of this building has been carefully preserved, including brick construction and historic windows.