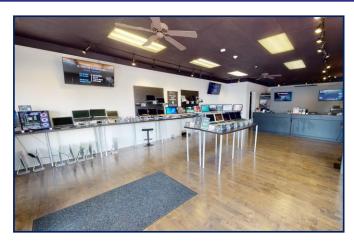

Unit has its own gas hot water heater, gas furnace, central air, separately metered. Currently outfitted as a computer and phone store. Recently updated with wood floors in the store. Large windows have roll-up security shield. Unit has restroom, storage closet, office, and work room/storage in rear.