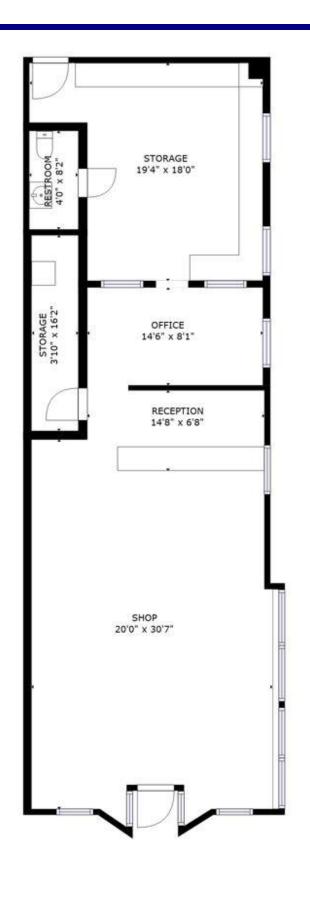

## Retail Store for Lease 500 Howe Ave, Unit 500D, Shelton

1,280sf - \$2,300/month + utilities

Unit has its own gas hot water heater, gas furnace, central air, separately metered. Currently outfitted as a computer and phone store. Recently updated with wood floors in the store. Large windows have roll-up security shield. Unit has restroom, storage closet, office, and work room/storage in rear.