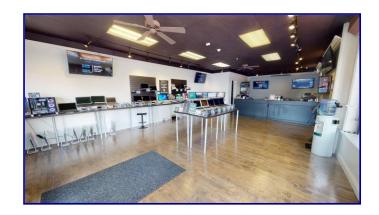

Unit has its own gas hot water heater, gas furnace, central air, separately metered. Currently outfitted as a computer and phone store. Recently updated with wood floors in the store. Large windows have roll-up security shield. Unit has restroom, storage closet, office, and work room/storage in rear.