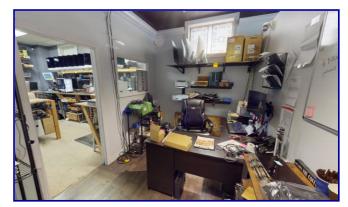

Unit has its own gas hot water heater, gas furnace, central air, separately metered. Currently outfitted as a computer and phone store. Recently updated with wood floors in the store. Large windows have roll-up security shield. Unit has restroom, storage closet, office, and work room/storage in rear.