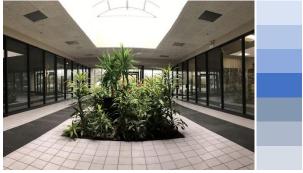

### 2 Blocks from Metra Train Station

- 146,000 SF Between Two Buildings
- 11 Acre Site
- Fully Sprinklered
- Medical, Office & Flex Space
- Upgraded Mechanicals
- Upgraded Lighting
- 480 Parking Spaces
- Building Signage Available
- Beautiful Atrium's with Multiple Skylights & Landscaping
- Tenant Controlled HVAC
- 480/277 volt, three phase, four wire electric service
- Easy Access for Visitors and Employees
- 14' Ceiling Height to the Deck & 12' to the Ceiling
- Efficient Layout with Low Loss Factor
- 5 Minutes to I-94 (Edens Expressway)
- Morton Grove Metra Train Station Serves Union Station on Milwaukee District North Line
- Pace Bus #226
- 8 Miles to O'Hare International Airport
- 15 Miles to Chicago's CBD
- M-2 Zoning
- SPACE AVAILABLE:
  - o 2,505 SF
  - o 3,015 SF
  - 3,298 SF8,630 SF
  - o 15.501 SF
  - o 37.690 SF