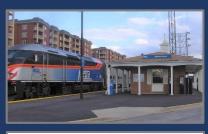

### 2 Blocks from Metra Train Station

- 146,000 SF Between Two Buildings
- 11 Acre Site
- Fully Sprinklered
- Medical, Office & Flex Space
- Upgraded Mechanicals
- Upgraded Lighting
- 480 Parking Spaces
- Building Signage Available
- Beautiful Atrium's with Multiple Skylights & Landscaping
- Tenant Controlled HVAC
- 480/277 volt, three phase, four wire electric service
- Easy Access for Visitors and Employees
- 14' Ceiling Height to the Deck & 12' to the Ceiling
- Efficient Layout with Low Loss Factor
- 5 Minutes to I-94 (Edens Expressway)
- Morton Grove Metra Train Station Serves Union Station on Milwaukee District North Line
- Pace Bus #226
- 8 Miles to O'Hare International Airport
- 15 Miles to Chicago's CBD
- M-2 Zoning
- SPACE AVAILABLE:
  - o 2,505 SF
  - o 3,015 SF
  - 3,298 SF8,630 SF
  - o 15.501 SF
  - o 37.690 SF

#### North Grove Corporate Park – Morton Grove

4747 W. Peterson Ave. #200 Chicago, IL 60646 www.imperialrealtyco.com 8125-8145 River Dr & 8120-8140 Lehigh Ave, Morton Grove, IL 60053

NORTH GROVE CORPORATE PARK is along Lehigh just north of Oakton and comprises two singlestory office buildings with an extensive perimeter window line offering efficient office spaces with the flexibility to utilize smaller warehouse components including truck docks and drive-in door access. A five-minute drive from I-94 (Edens Expressway and steps away from the Metra train station, the easily accessible location makes the property an ideal opportunity to attract and retain a high-quality employee base from the surrounding labor pools of Chicago and the north suburbs