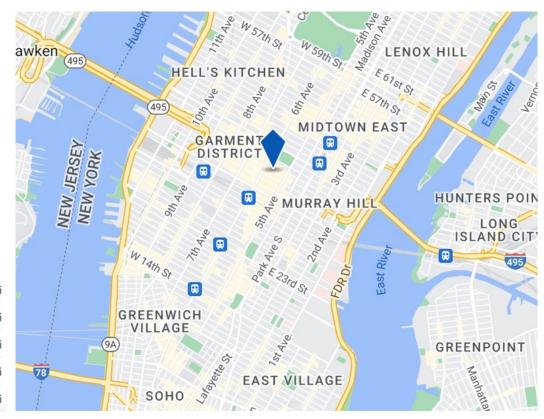

### LOCATION

- Centrally Located in Midtown
- Easy Access to Public Transportation
- Steps from Bryant Park
- Herald Square