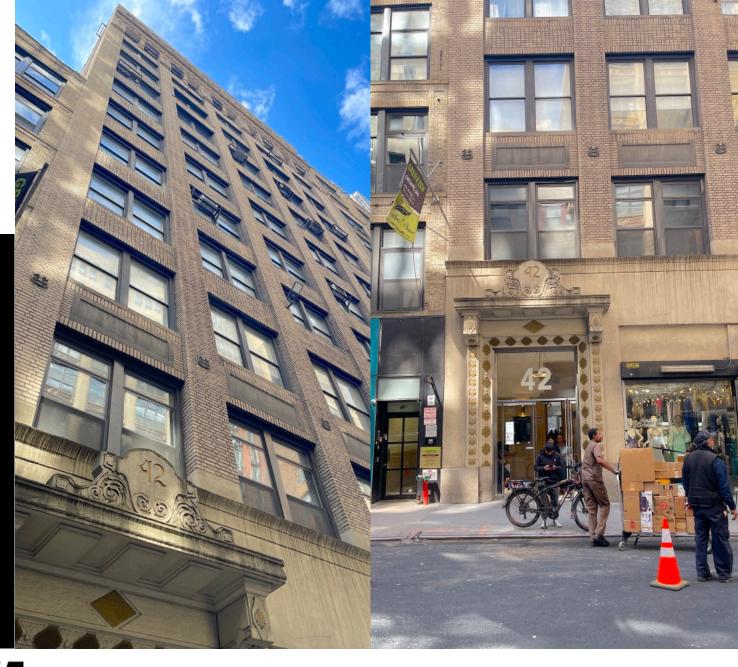

# 42 WEST 38<sup>TH</sup> STREET

#### **SUMMARY**

- 12 Stories
- Midtown Location
- Classic Loft Spaces
- Steps from Bryant Park
- 24/7 Attended Lobby
- Click for More Info

1,811 SF | \$35/FT

- Corner Unit
- Great Natural Light
- 5 Private Offices
- 1 Conference Room
- Reception Area
- Build-Out Offered