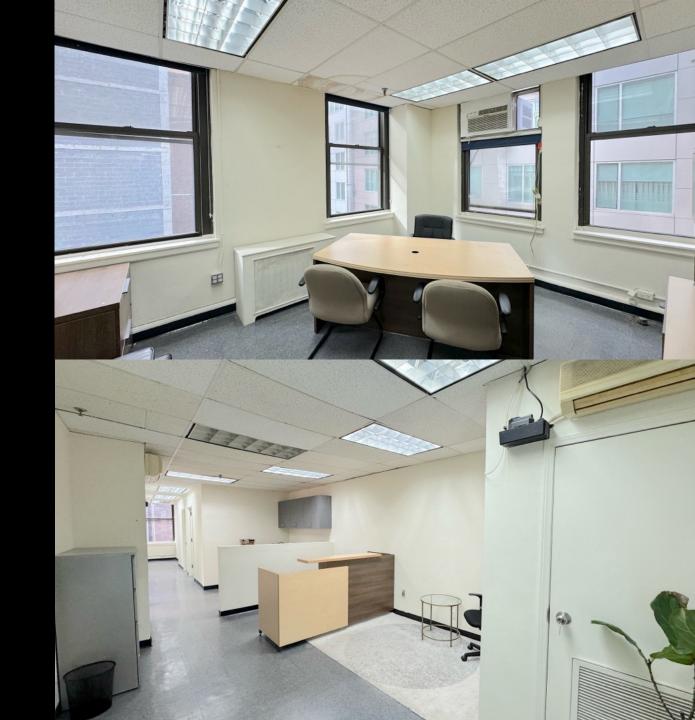

#### **SUMMARY**

- 12 Stories
- Midtown Location
- Classic Loft Spaces
- Steps from Bryant Park
- 24/7 Attended Lobby
- Click for More Info

1,811 SF | \$35/FT

- Corner Unit
- Great Natural Light
- 5 Private Offices
- 1 Conference Room
- Reception Area
- Build-Out Offered