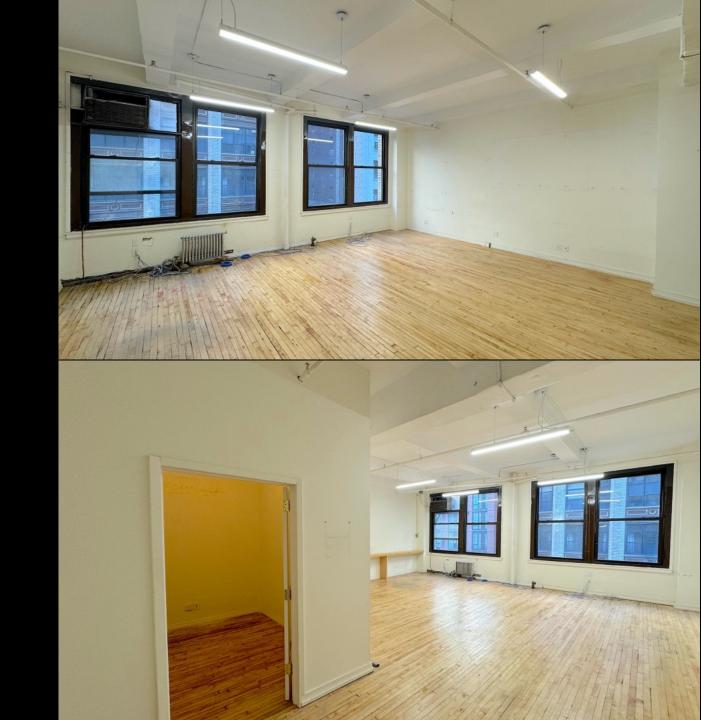

1,548 SF | \$35/FT

- Column Free
- Open Bullpen
- 2 Private Offices
- Build-Out Offered

1,340 SF | \$35/FT

- Great Natural Light
- 1 Private Offices
- Open Layout
- Wood Floors
- Build-Out Offered

2,215 SF | \$35/FT

- Corner Unit
- Great Natural Light
- Stunning Views
- 2 Private Offices
- Conference Room
- Wet Pantry
- Build-Out Offered

1,416 SF | \$35/FT

- Column Free
- Open Bullpen
- 2 Private Offices
- Build-Out Offered