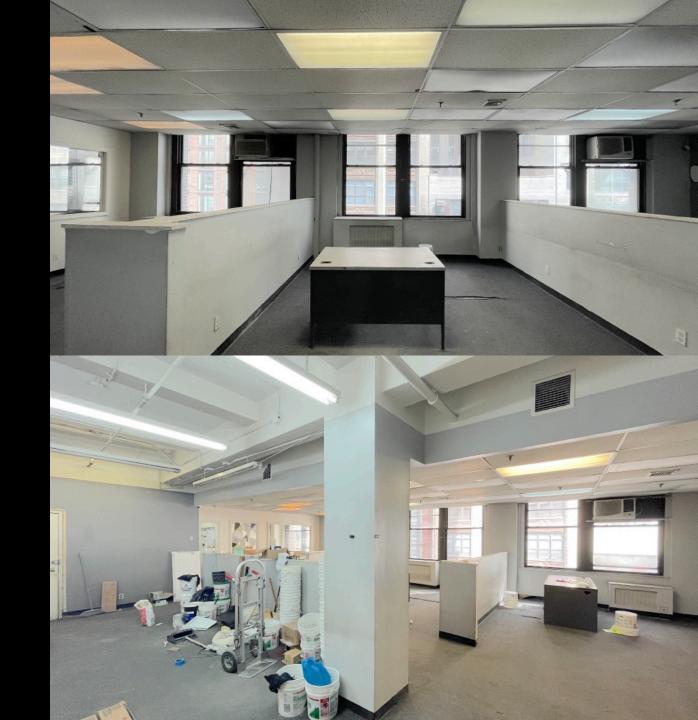

#### **SUMMARY**

- 12 Stories
- Midtown Location
- Classic Loft Spaces
- Steps from Bryant Park
- 24/7 Attended Lobby
- Click for More Info

1,811 SF | \$35/FT

- Corner Unit
- Great Natural Light
- 5 Private Offices
- 1 Conference Room
- Reception Area
- Build-Out Offered