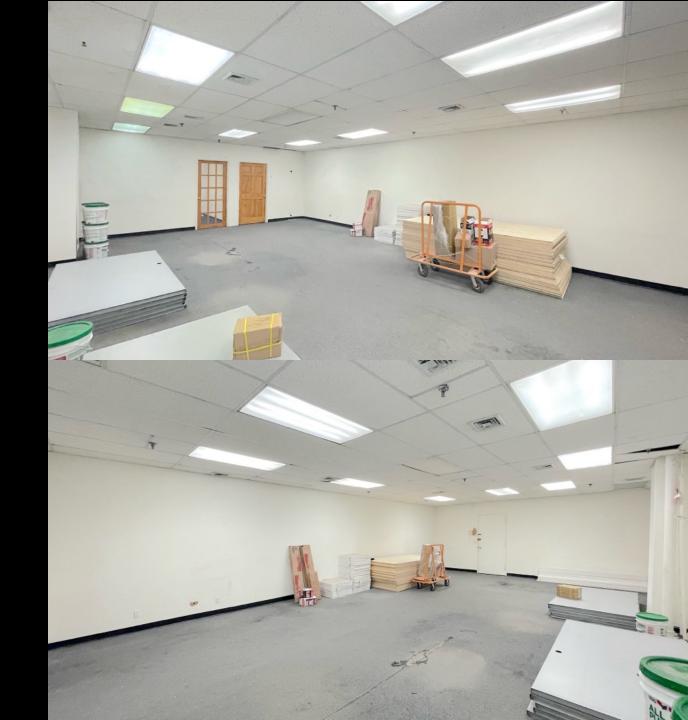

1,548 SF | \$35/FT

- Column Free
- Open Bullpen
- 2 Private Offices
- Build-Out Offered

1,340 SF | \$35/FT

- Great Natural Light
- 1 Private Offices
- Open Layout
- Wood Floors
- Build-Out Offered

2,215 SF | \$35/FT