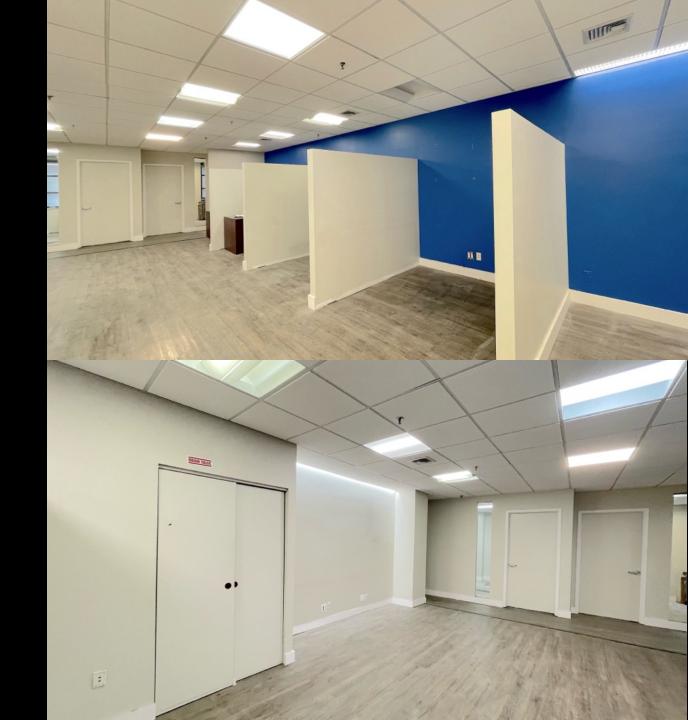

1,548 SF | \$35/FT

- Column Free
- Open Bullpen
- 2 Private Offices
- Build-Out Offered

1,340 SF | \$35/FT

- Great Natural Light
- 1 Private Offices
- Open Layout
- Wood Floors
- Build-Out Offered

2,215 SF | \$35/FT