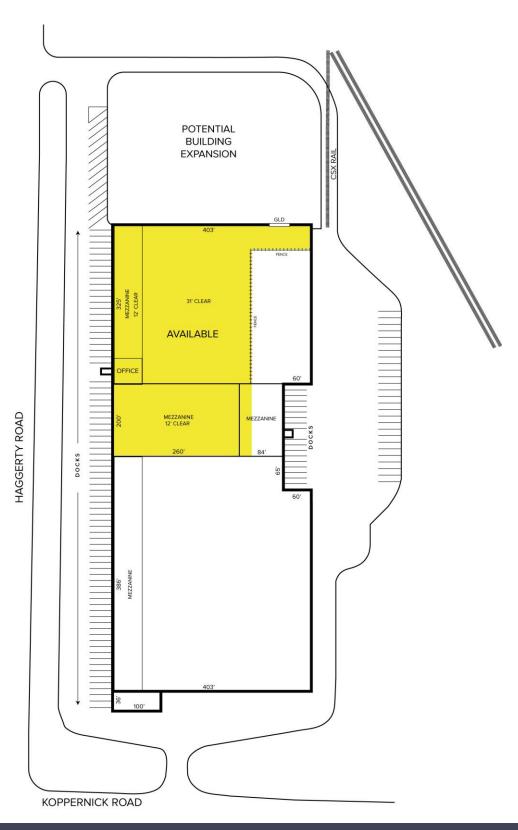

## PROPERTY FEATURES

- 70,010 140,000 square feet available
- 1,500 square feet office
- 12' 31' clear height
- (36) truckwells
- (1) 14' x 16' grade level door
- Zoned L-1
- Fenced yard
- Flexible lease term
- Room for 100,000 square foot building expansion
- Lease Rate: \$6.95/sq. ft. NNN

For more information, please contact:

STEVE GORDON (248) 948 0101 sgordon@signatureassociates.com GREG HUDAS (248) 799 3162 ghudas@signatureassociates.com SIGNATURE ASSOCIATES

One Towne Square, Suite 1200 Southfield, MI 48076 www.signatureassociates.com Site Plan