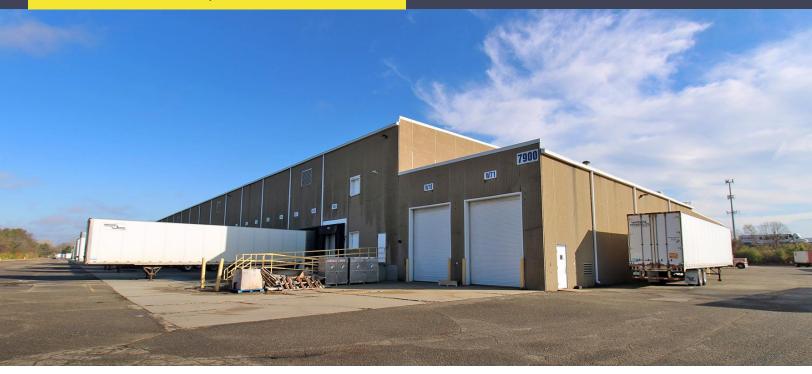

## 7900 N. HAGGERTY ROAD CANTON, MICHIGAN

INDUSTRIAL FOR LEASE 70,010-140,000 Square Feet Available

## PROPERTY FEATURES

- 70,010 140,000 square feet available
- 1,500 square feet office
- 12' 31' clear height
- (36) truckwells
- (1) 14' x 16' grade level door
- Zoned L-1
- Fenced yard
- Flexible lease term
- Room for 100,000 square foot building expansion
- Lease Rate: \$6.95/sq. ft. NNN