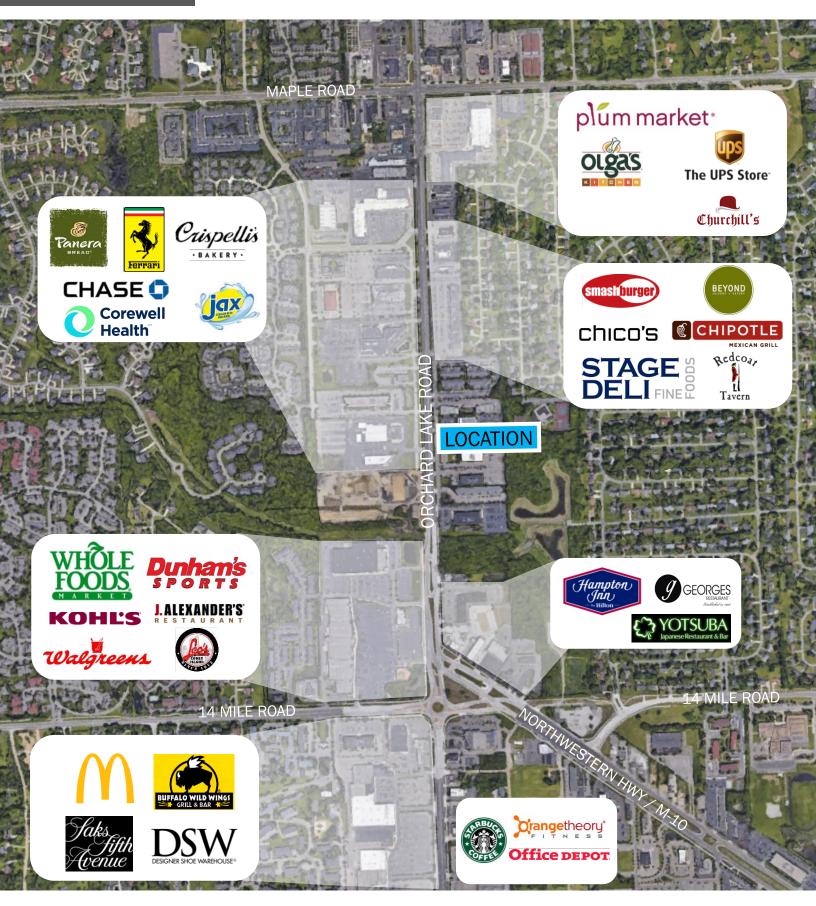

#### ORCHARD PINE OFFICE CENTER

#### LEASING INFORMATION PACKAGE

7035 Orchard Lake Road West Bloomfield, Michigan 48322

1,000 - 1,200 SQ. FT.





# TABLE OF CONTENTS

| Aerial                        | 3   |
|-------------------------------|-----|
| Site Plan                     | 4   |
| Pictures                      | 5-6 |
| Floor Plan - Suite 100        | 7   |
| Floor Plan - Suite 450        | 3   |
| Floor Plan - Suite 600        | 9   |
| Property and Suite Highlights | 1 ( |
| About The Surnow Company      | 11  |



### AERIAL





### SITE PLAN







# PICTURES





# PICTURES - MONUMENT SIGN





# SUITE PLAN - SUITE 100





# SUITE PLAN - SUITE 450





**SUITE 450** 

1,000 SF



#### SUITE PLAN - SUITES 600







#### PROPERTY AND SUITE HIGHLIGHTS

- Private suite entrance with 24/7 access
- Private in suite ADA compliant restroom(s)
- Suite signage to showcase your brand
- Convenient parking for executives, employees, and visitors
- •Individualized heating and cooling with 24/7 control
- Operable north facing windows, and oversized southern windows
- •First class landscaping with spring/summer/fall flower plantings
- Monument signage available for larger occupants
- Property owned and proactively managed by us, The Surnow Company, with full time facilities and property managers ensuring a wonderful tenan