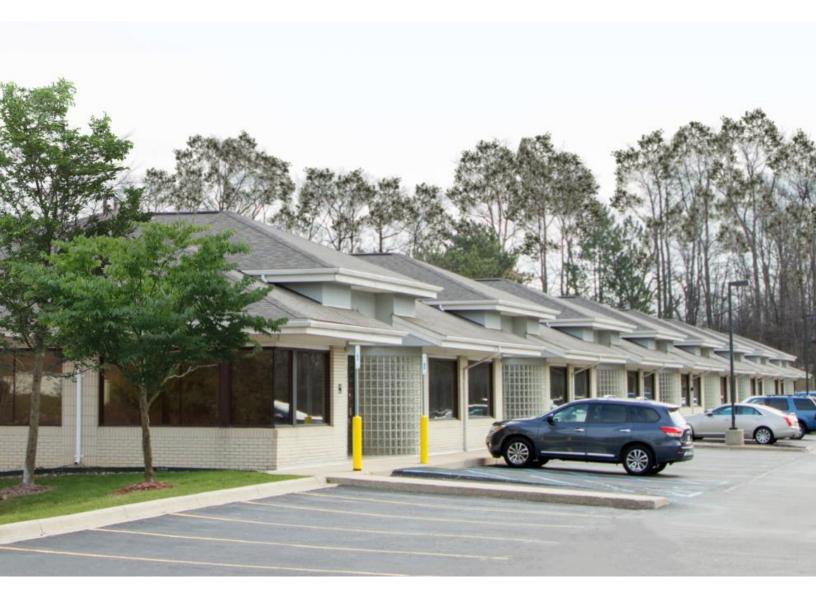

#### ORCHARD PINE OFFICE CENTER

#### LEASING INFORMATION PACKAGE

7035 Orchard Lake Road West Bloomfield, Michigan 48322

1,000 - 1,200 SQ. FT.





# TABLE OF CONTENTS

| Aerial                        | 3   |
|-------------------------------|-----|
| Site Plan                     | 4   |
| Pictures                      | 5-6 |
| Floor Plan - Suite 100        | 7   |
| Floor Plan - Suite 450        | 3   |
| Floor Plan - Suite 600        | 9   |
| Property and Suite Highlights | 1 ( |
| About The Surnow Company      | 11  |



### AERIAL





### SITE PLAN







# PICTURES





# PICTURES - MONUMENT SIGN





# SUITE PLAN - SUITE 100





# SUITE PLAN - SUITE 450





**SUITE 450** 

1,000 SF



#### SUITE PLAN - SUITES 600







#### PROPERTY AND SUITE HIGHLIGHTS

- Private suite entrance with 24/7 access
- Private in suite ADA compliant restroom(s)
- Suite signage to showcase your brand
- Convenient parking for executives, empl