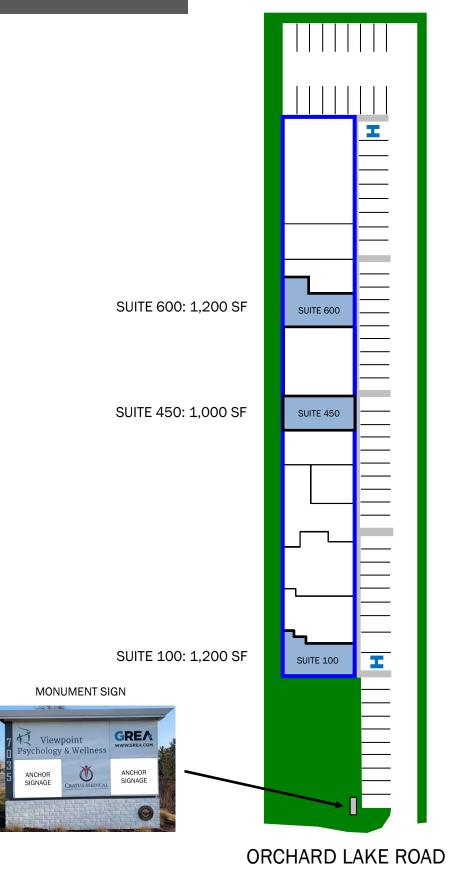

# SUITE PLAN - SUITE 100

# SUITE PLAN - SUITE 450

**SUITE 450** 

1,000 SF

#### SUITE PLAN - SUITES 600