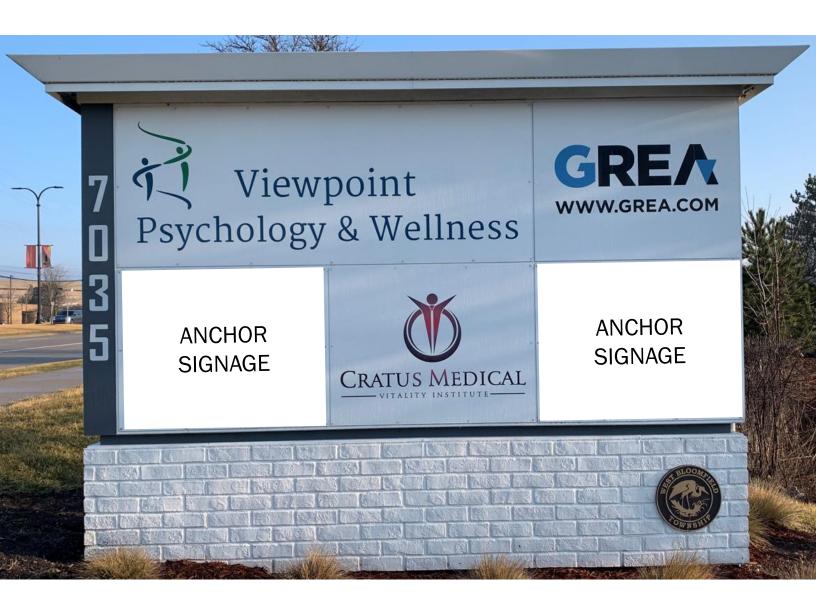

#### ORCHARD PINE OFFICE CENTER

#### LEASING INFORMATION PACKAGE

7035 Orchard Lake Road West Bloomfield, Michigan 48322

1,000 - 1,200 SQ. FT.





# TABLE OF CONTENTS

| Aerial                        | 3   |
|-------------------------------|-----|
| Site Plan                     | 4   |
| Pictures                      | 5-6 |
| Floor Plan - Suite 100        | 7   |
| Floor Plan - Suite 450        | 3   |
| Floor Plan - Suite 600        | 9   |
| Property and Suite Highlights | 1 ( |
| About The Surnow Company      | 11  |



### AERIAL





### SITE PLAN







# PICTURES





# PICTURES - MONUMENT SIGN





# SUITE PLAN - SUITE 100





# SUITE PLAN - SUITE 450





**SUITE 450** 

1,000 SF



#### SUITE PLAN - SUITES 600







#### PROPERTY AND SUITE HIGHLIGHTS

- Private suite entrance with 24/7 access
- Private in suite ADA compliant restroom(s)
- Suite signage to showcase your brand
- Convenient parking for executives, employees, and visitors
- •Individualized heating and cooling with 24/7 control
- Operable north facing windows, and oversized southern windows
- •First class landscaping with spring/summer/fall flower plantings
- Monument signage available for larger occupants
- Property owned and proactively managed by us, The Surnow Company, with full time facilities and property managers ensuring a wonderful tenancy experience
- Convenient to restaurants, banks, shops, grocery stor