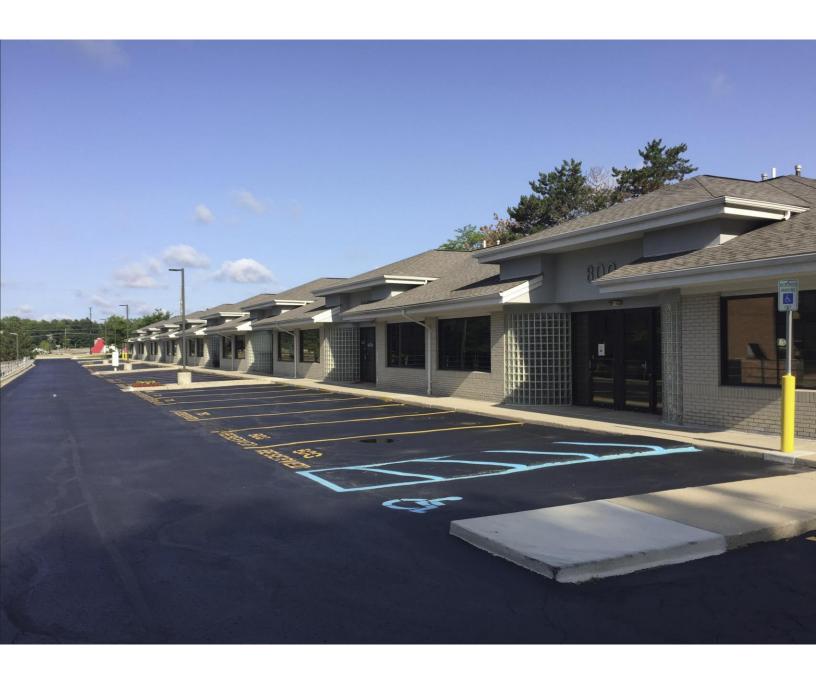

#### ORCHARD PINE OFFICE CENTER

#### LEASING INFORMATION PACKAGE

7035 Orchard Lake Road West Bloomfield, Michigan 48322

1,000 - 1,200 SQ. FT.





# TABLE OF CONTENTS

| Aerial                        | 3   |
|-------------------------------|-----|
| Site Plan                     | 4   |
| Pictures                      | 5-6 |
| Floor Plan - Suite 100        | 7   |
| Floor Plan - Suite 450        | 3   |
| Floor Plan - Suite 600        | 9   |
| Property and Suite Highlights | 1 ( |
| About The Surnow Company      | 11  |



### AERIAL





### SITE PLAN







# PICTURES





# PICTURES - MONUMENT SIGN





# SUITE PLAN - SUITE 100





# SUITE PLAN - SUITE 450





**SUITE 450** 

1,000 SF



#### SUITE PLAN - SUITES 600







#### PROPERTY AND SUITE HIGHLIGHTS

- Private suite entrance with 24/7 access
- Private in suite ADA compliant restroom(s)
- Suite signage to showcase your brand
- Convenient parking for executives, employees, and visitors
- •Individualized heating and cooling with 24/7 control
- Operable north facing windows, and oversized southern windows
- •First class landscaping with spring/summer/fall flower plantings
- Monument signage available for larger occupants
- Property owned and proactively managed by us, The Surnow Company, with full time facilities and property managers ensuring a wonderful tenancy experience
- Convenient to restaur