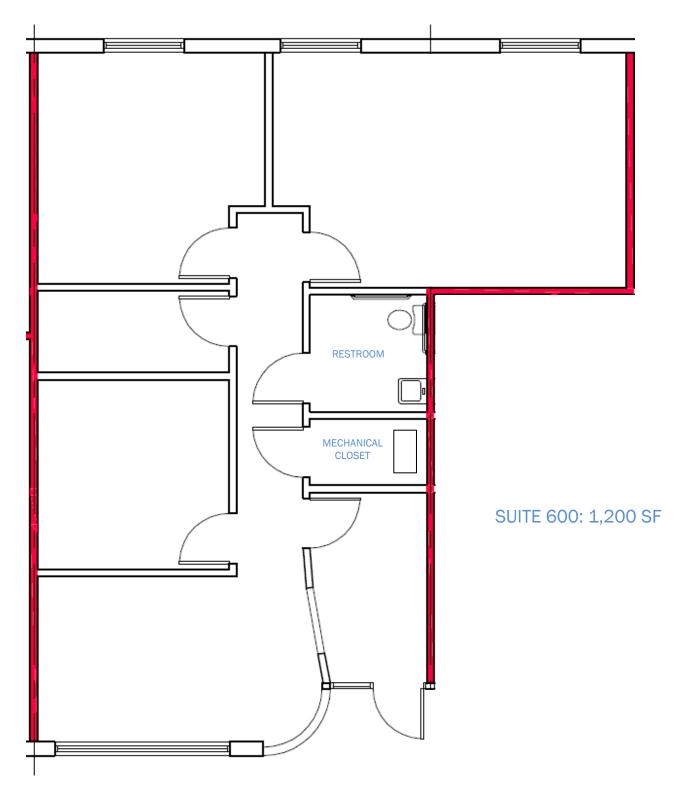

#### ORCHARD PINE OFFICE CENTER

#### LEASING INFORMATION PACKAGE

7035 Orchard Lake Road West Bloomfield, Michigan 48322

1,000 - 1,200 SQ. FT.





# TABLE OF CONTENTS

| Aerial                        | 3   |
|-------------------------------|-----|
| Site Plan                     | 4   |
| Pictures                      | 5-6 |
| Floor Plan - Suite 100        | 7   |
| Floor Plan - Suite 450        | 3   |
| Floor Plan - Suite 600        | 9   |
| Property and Suite Highlights | 1 ( |
| About The Surnow Company      | 11  |



### AERIAL





### SITE PLAN







# PICTURES





# PICTURES - MONUMENT SIGN





# SUITE PLAN - SUITE 100





# SUITE PLAN - SUITE 450





**SUITE 450** 

1,000 SF



#### SUITE PLAN - SUITES 600







#### PROPERTY AND SUITE HIGHLIGHTS

- Private suite entrance with 24/7 access
- Private in suite ADA compliant restroom(s)
- Suite signage to showcase your brand
- Convenient parking for executives, employees, and visitors
- •Individualized heating and cooling with 24/7 control
- Operable north facing windows, and oversized southern windows
- •First class landscaping with spring/summer/fall flower plantings
- Monument signage available for larger occupants
- Property owned and proactively managed by us, The Surnow Company, with full time facilities and property managers ensuring a wonderful tenancy experience
- Convenient to restaurants, banks, shops, grocery stores, post office, and fitness facilities





#### ABOUT US, THE OWNER, MANAGER & HOST

The Surnow Company is a family-owne