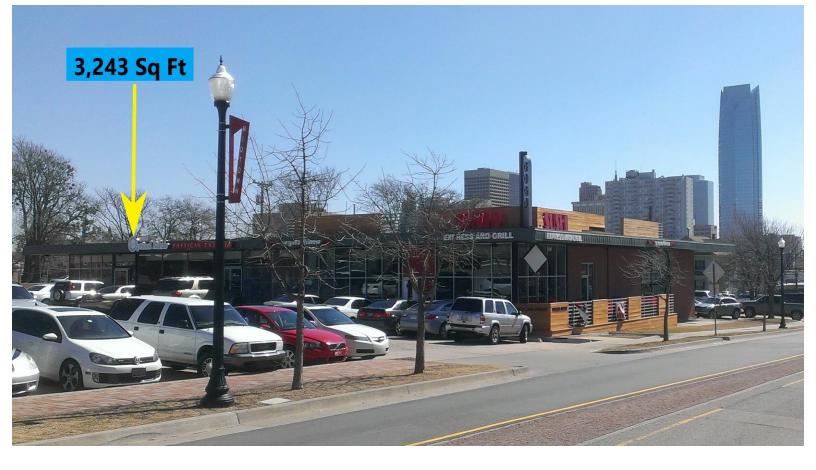

## Midtown Retail Space 428 NW 10th, Oklahoma City 3,243 Square Feet

- SE Corner of 10<sup>th</sup> & Walker
- Easily Accessible to Downtown and Midtown
- Surrounded by Restaurants, Retail and New Residential Developments
- 3,243 SF Facing 10<sup>th</sup> Street (\*May Divide\*)
- Across Street from St. Anthony Hospital