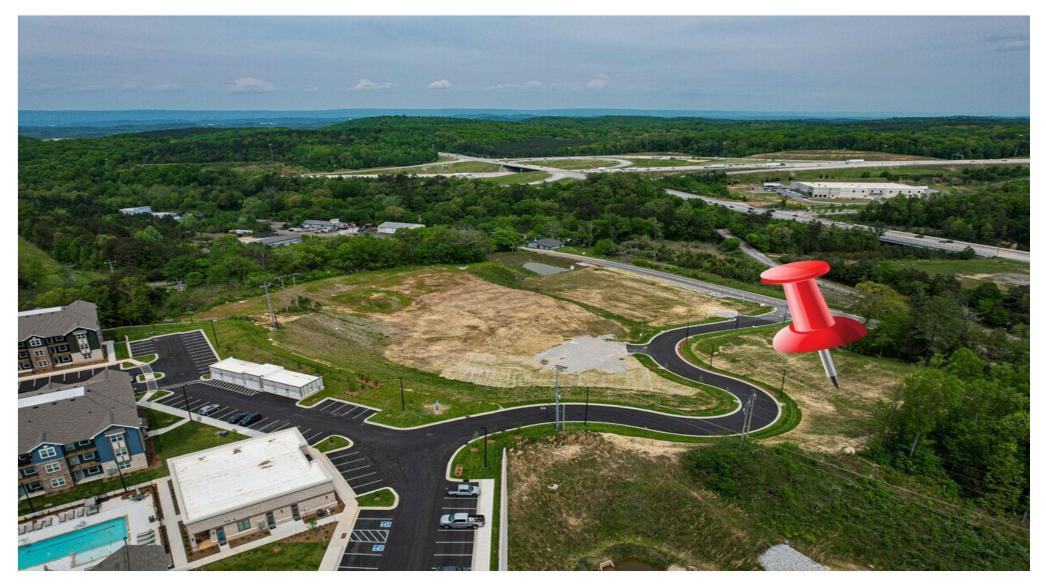

8000 Old Lee Hwy, Ooltewah, TN 37363



#### 8000 Old Lee Hwy, Ooltewah, TN 37363

### **Property Details**

LOT 5 - 2.16 approx. acreage Proposed 3-story climate-controlled storage facility, 22,400+/- sf/floor \$600,000 List Price PAD Ready - estimated acreage includes shared Roadway and Detention Pond

This centrally located 2.16 +/- acre Site with Multiple building Sites off Interstate 75 at Exit 9. This Site is located on the North-East portion of Hamilton County less than 2 miles from the Enterprise South Industrial Park which is home to some of the largest Employers in Hamilton County. Enterprise South is also home to 2,800 acres with Nine (9) Hiking and Bike trails as well as 2 Horse Back riding trails.

\* 4.7 miles | Hamilton Place at Exit 5 on I-75 \* 7.6 miles | Chattanooga Metropolitan Airport

#### Price: \$600,00