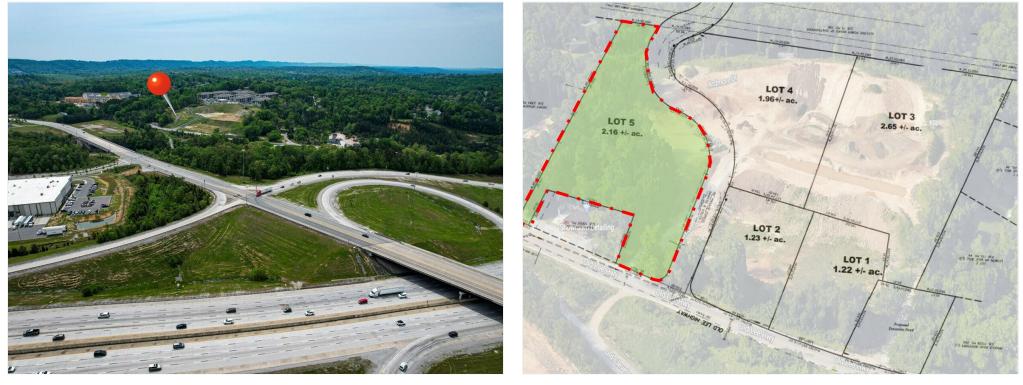

### Property Photos

LOT 5 \_ view from Interstate 75 at Exit 9

LOT 5 \_ Outline - Inlay over Aerial