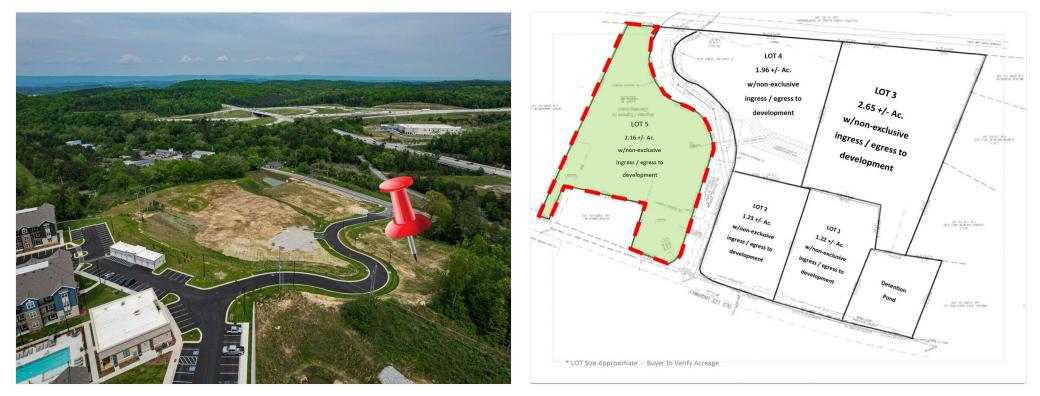

### **Property Photos**

LOT 5

Old Lee Hwy Development - Approximate LOT Size  $\_$  LOT 5