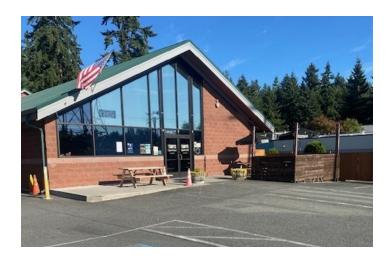

#### PROPERTY OVERVIEW

This property boasts an impressive frontage of 70 feet on 124th Street, ensuring excellent visibility and exposure to passersby. The parking area effortlessly accommodates 43 vehicles and can be increased to 55 parking spots. The fully built-out kitchen features a 12-foot Type 1 Hood. The hood has recently been inspected and re-certified. The power is Phase 3. The building offers a front and side patio, providing a welcoming and attractive outdoor area for customers or guests to enjoy. In the rear of the property, a unique and entertaining feature awaits—a horseshoe pit, creating a recreational space for fun and games.