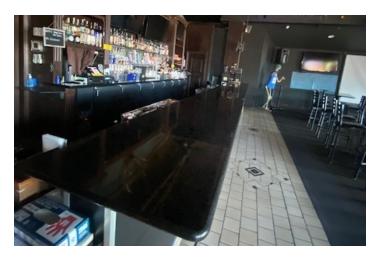

#### PROPERTY OVERVIEW

This property boasts an impressive frontage of 70 feet on 124th Street, ensuring excellent visibility and exposure to passersby. The parking area effortlessly accommodates 43 vehicles and can be increased to 55 parking spots. The fully built-out kitchen features a 12-foot Type 1 Hood. The hood has recently been inspected and re-certified. The power is Phase 3. The building offers a front and side patio, providing a welcoming and attractive outdoor area for customers or guests to enjoy. In the rear of the property, a unique and entertaining feature awaits—a horseshoe pit, creating a recreational space for fun and games.