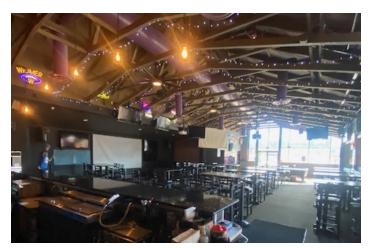

#### PROPERTY OVERVIEW

This property boasts an impressive frontage of 70 feet on 124th Street, ensuring excellent visibility and exposure to passersby. The parking area effortlessly accommodates 43 vehicles and can be increased to 55 parking spots. The fully built-out kitchen features a 12-foot Type 1 Hood. The hood has recently been inspected and re-certified. The power is Phase 3. The building offers a front and side patio, providing a welcoming and attractive outdoor area for customers or guests to enjoy. In the rear of the property, a unique and entertaining feature awaits—a horseshoe pit, creating a recreational space for fun and games.

#### PROPERTY HIGHLIGHTS

- Two upgraded HVAC systems
- · Smoke alarm system with laser alarm and fully sprinklered
- · Secondary gas lines stubbed out for additional use if needed
- Electrical Panels with a 3 System backup