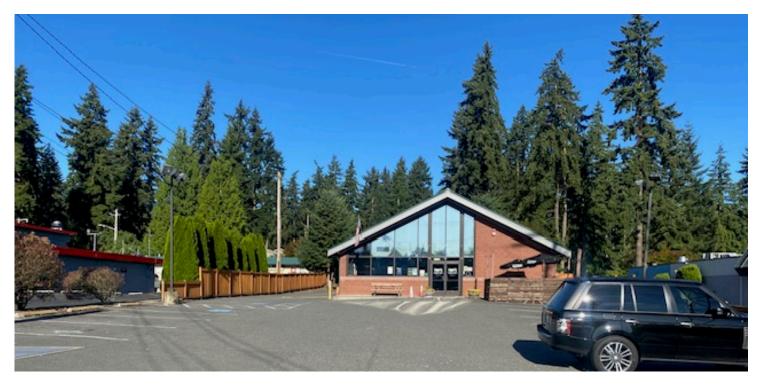

### RETAIL IN KIRKLAND

14417 124th Ave NE Kirkland, WA 98034

#### PROPERTY OVERVIEW

This property boasts an impressive frontage of 70 feet on 124th Street, ensuring excellent visibility and exposure to passersby. The parking area effortlessly accommodates 43 vehicles and can be increased to 55 parking spots. The fully built-out kitchen features a 12-foot Type 1 Hood. The hood has recently been inspected and re-certified. The power is Phase 3. The building offers a front and side patio, providing a welcoming and attractive outdoor area for customers or guests to enjoy. In the rear of the property, a unique and entertaining feature awaits—a horseshoe pit, creating a recreational space for fun and games.