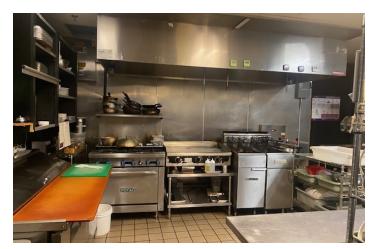

#### PROPERTY OVERVIEW

This property boasts an impressive frontage of 70 feet on 124th Street, ensuring excellent visibility and exposure to passersby. The parking area effortlessly accommodates 43 vehicles and can be increased to 55 parking spots. The fully built-out kitchen features a 12-foot Type 1 Hood. The hood has recently been inspected and re-certified. The power is Phase 3. The building offers a front and side patio, providing a welcoming and attractive outdoor area for customers or guests to enjoy. In the rear of the property, a unique and entertaining feature awaits—a horseshoe pit, creating a recreational space for fun and games.