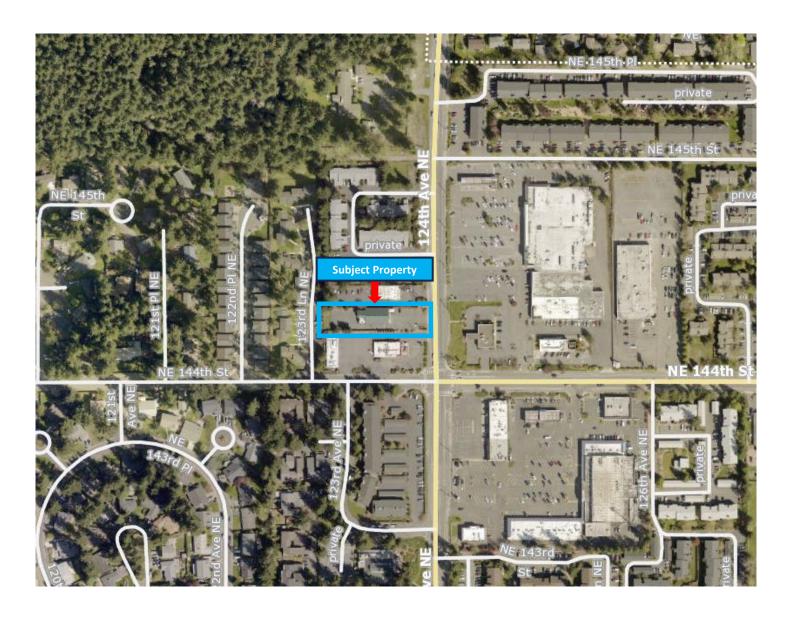

## **RETAIL IN KIRKLAND**

14417 124th Ave NE Kirkland, WA 98034

#### TRAFFIC COUNTS NUMBER OF VEHICLES

| NE 144th St/123rd Ave NE | 2.9K  |
|--------------------------|-------|
| 124th Ave NE/NE 144th St | 13.1K |
| NE 144th St/124th Ave NE | 6.7K  |

Nicole Wright-Neumiller 425 591 5935 NicoleWNeumiller@gmail.com