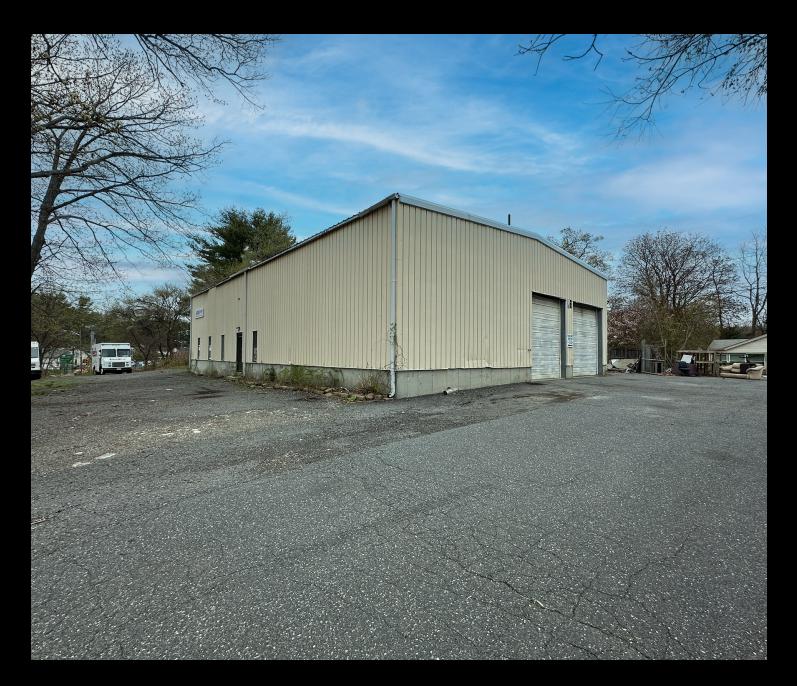

### **PROPERTY DESCRIPTION**

Kelleher & Sadowsky is pleased to present 12-14 King Street in Northborough, MA as available for lease. This ±4,000SF space is evenly split, with ±2,000SF being comprised of office/flex space that could potentially lend itself to a retail component, while the remaining ±2,000SF is warehouse space. With plenty of outdoor storage, this site could lend itself perfectly to a number of different businesses including but not limited to mechanics, light manufacturing, landscaping, contractors, etc. In addition, the location is incredibly desirable as it sits directly off Route 20 and is minutes away from Route 9 as well as the centers of Northborough and Shrewsbury. Please call us today to schedule a tour!