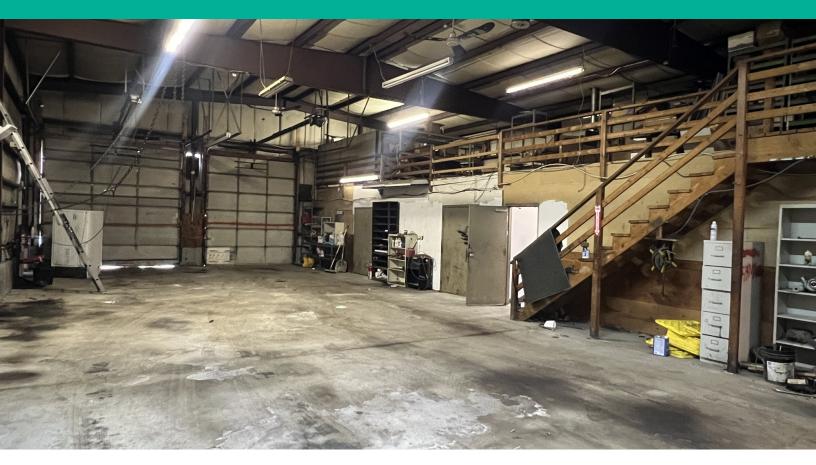

### **PROPERTY DESCRIPTION**

Kelleher & Sadowsky is pleased to present 12-14 King Street in Northborough, MA as available for lease. This ±4,000SF space is evenly split, with ±2,000SF being comprised of office/flex space that could potentially lend itself to a retail component, while the remaining ±2,000SF is warehouse space. With plenty of outdoor storage, this site could lend itself perfectly to a number of different businesses including but not limited to mechanics, light manufacturing, landscaping, contractors, etc. In addition, the location is incredibly desirable as it sits directly off Route 20 and is minutes away from Route 9 as well as the centers of Northborough and Shrewsbury. Please call us today to schedule a tour!