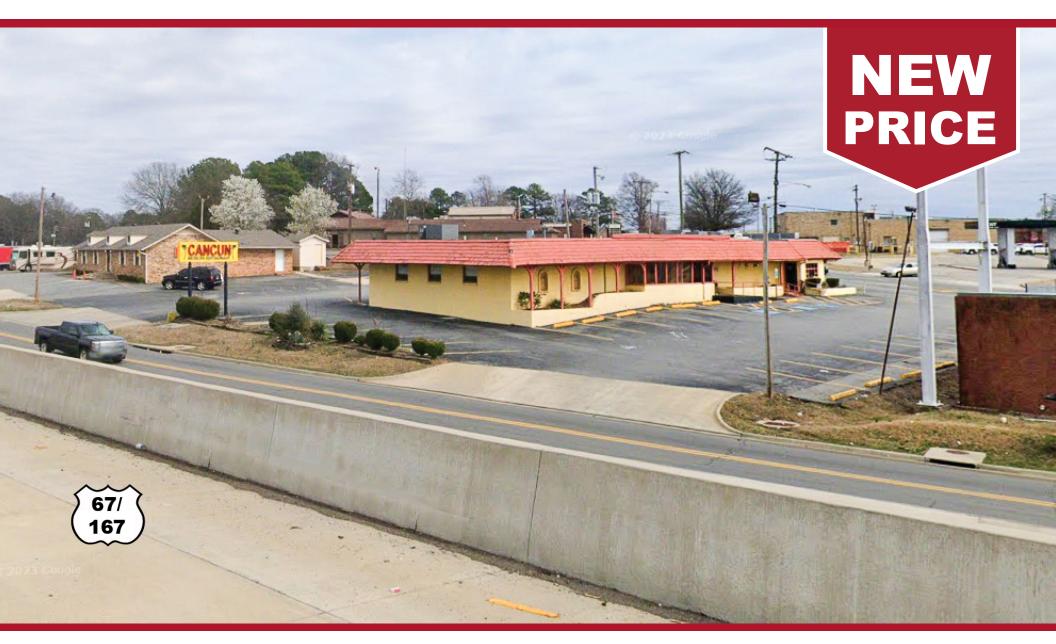

#### AVAILABLE

±5,699 SF Restaurant Building on  $\neq$ 0.69 Acres

### PRICE

\$575,000

#### **COMMENTS**

- Restaurant building located in a high-traffic area with frontage on W. Main St
- Easy access to I-67/167
- Ample parking
- Zoned C-2