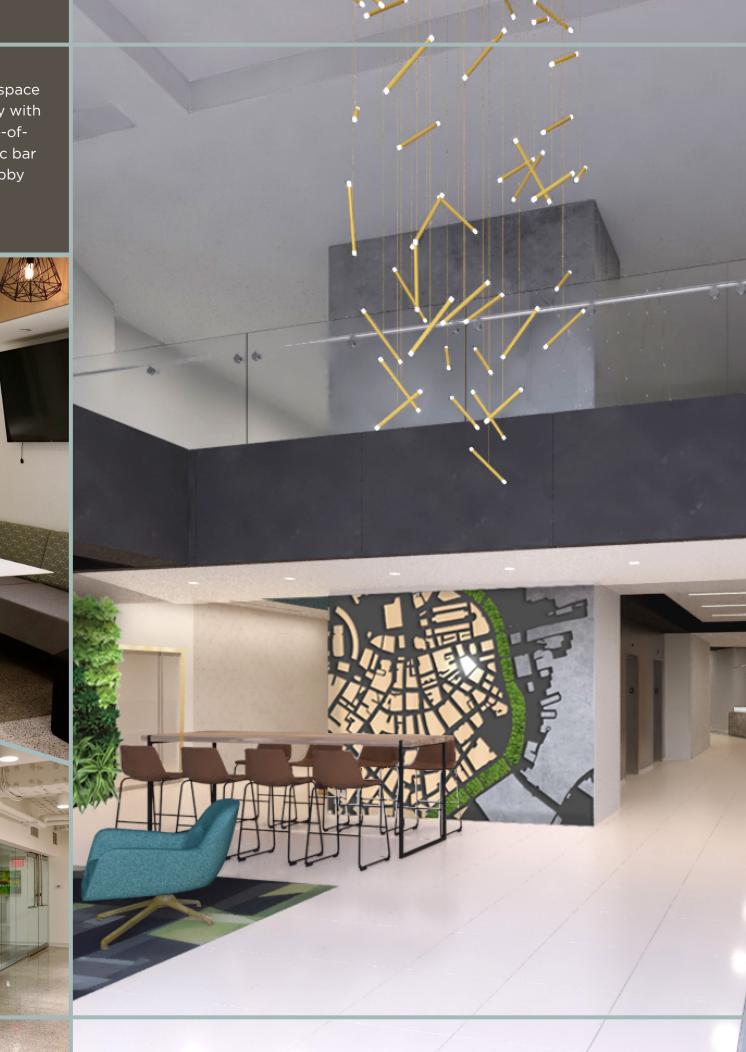

## YOUR FUTURE IS BROAD.

-

The 11-story, 291,000 SF Class A Office space features a contemporary glass entryway with refreshing design aesthetic, a new state-ofthe-art amenity center, ground level chic bar and grille and a brand new, high-end lobby completed in 2020.