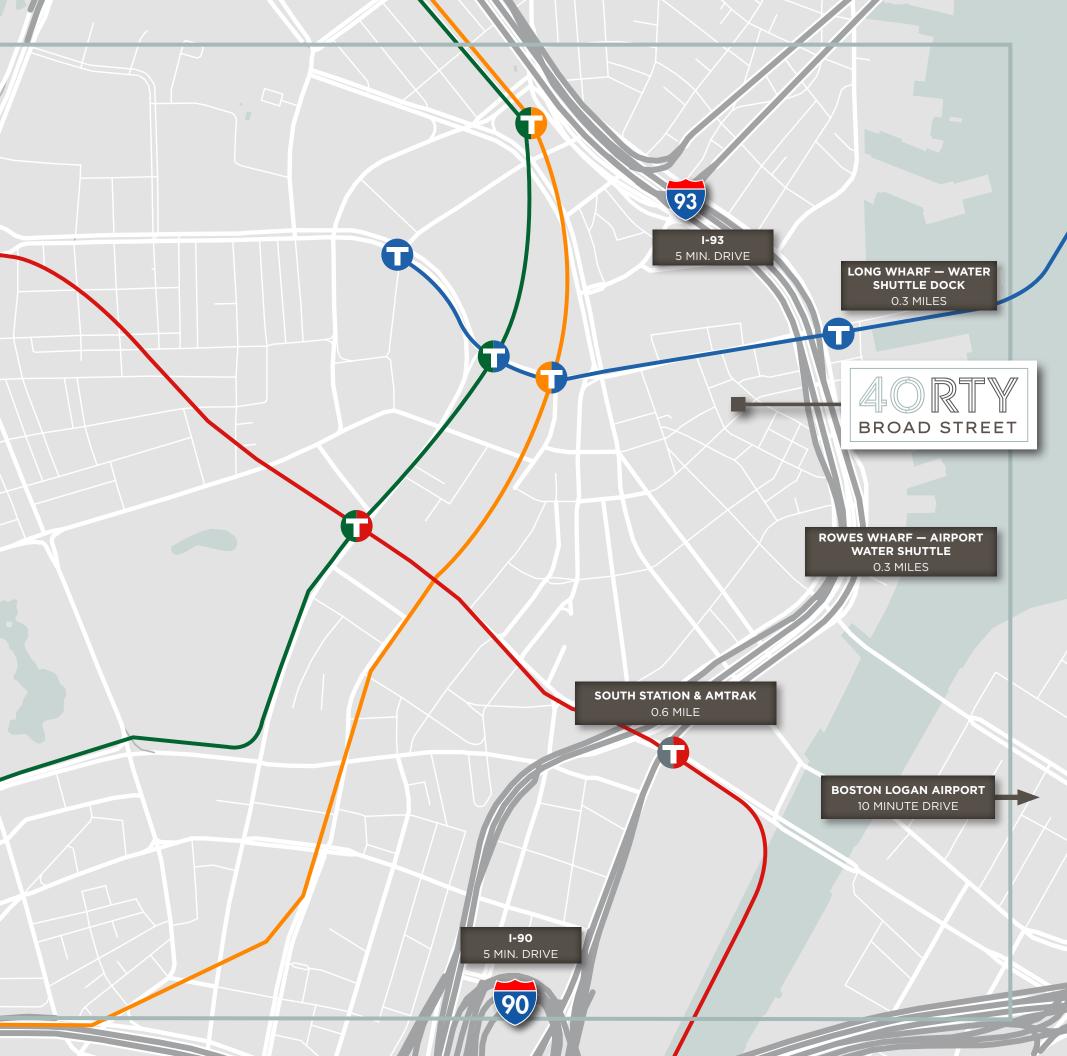

## WITHIN .5 MILES:

**38** COFFEE SHOPS

**71** APARTMENT BUILDINGS

**381** FAST FOOD EATERIES/ RESTAURANTS

21 HOTELS

**35** THEATERS, MUSEUMS, HISTORIC SITES

**34** PARKING GARAGES

Conveniently located in downtown Boston, the building connects the city's most important public spaces to provide easy access to the city's main arteries. 40 Broad Street is located directly off of I-93 and the Mass Pike, as well as close in proximity to three MBTA lines and Boston's South Station, offering unmatched convenience to its tenants.