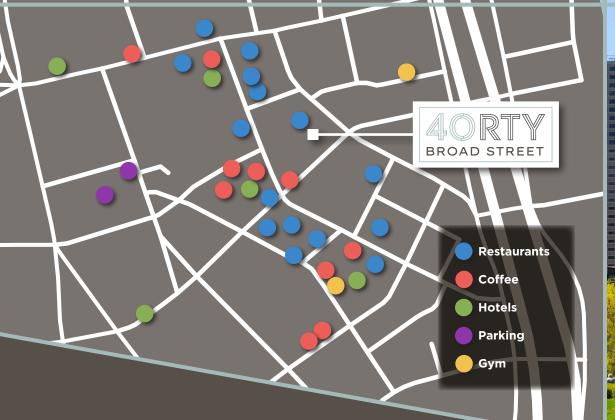

MICRO-CAFE WITH COLLABORATIVE SEATING

STATE-OF-THE-ART FITNESS CENTER WITH LOCKER ROOMS

SHARED CONFERENCE CENTER

40 Broad is centrally located in downtown Boston's Financial District, encompassing an entire city block near the Rose Kennedy Greenway and Faneuil Hall. The property is located minutes away from the Boston Wharf and surrounded by numerous chain eateries, high-end coffee shops, swanky lounges and lively Irish pubs for suited professionals to enjoy.

## WITHIN .5 MILES:

**38** COFFEE SHOPS

**71** APARTMENT BUILDINGS

**381** FAST FOOD EATERIES/ RESTAURANTS

21 HOTELS

**35** THEATERS, MUSEUMS, HISTORIC SITES

**34** PARKING GARAGES

Conveniently located in downtown Boston, the building connects the city's most important public spaces to provide easy access to the city's main arteries. 40 Broad Street is located directly off of I-93 and the Mass Pike, as well as close in proximity to three MBTA lines and Boston's South Station, offering unmatched convenience to its tenants.