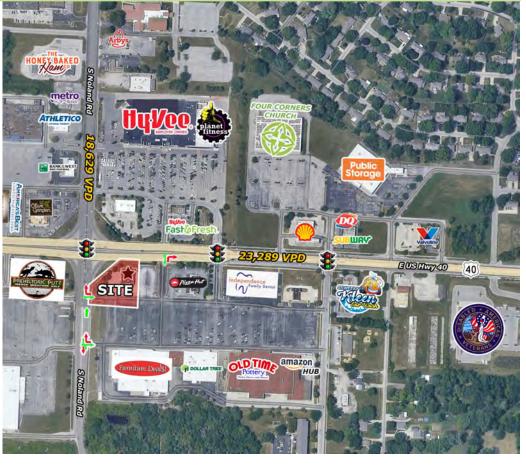

#### **DESCRIPTION:**

- 2nd Generation Full-Service
  Restaurant available for sale or lease
- Across street from high-traffic Hy-Vee
  Planet Fitness (1.2M Annual Visits)
- Excellent Visibility and Easy Access from US 40 Highway & S Noland Road
- Located at lighted intersection with multiple access points
- Traffic counts at the intersection are 50,000 VPD
- Ample Parking

Excellent Visibility & Easy Access to Site!

Contact us today.