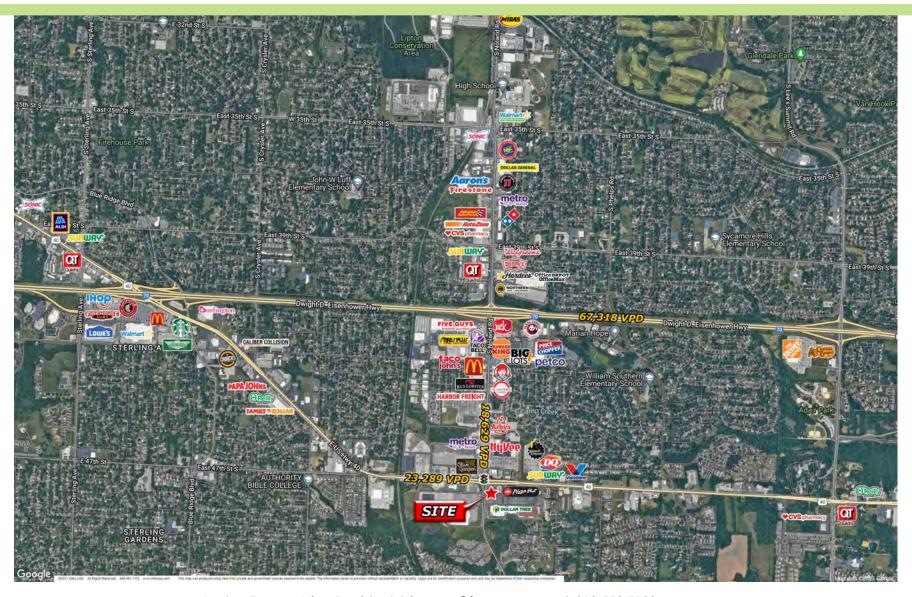

#### **DESCRIPTION:**

- 2nd Generation Full-Service
  Restaurant available for sale or lease
- Across street from high-traffic Hy-Vee
  Planet Fitness (1.2M Annual Visits)
- Excellent Visibility and Easy Access from US 40 Highway & S Noland Road
- Located at lighted intersection with multiple access points
- Traffic counts at the intersection are 50,000 VPD
- Ample Parking

Excellent Visibility & Easy Access to Site!

Contact us today.