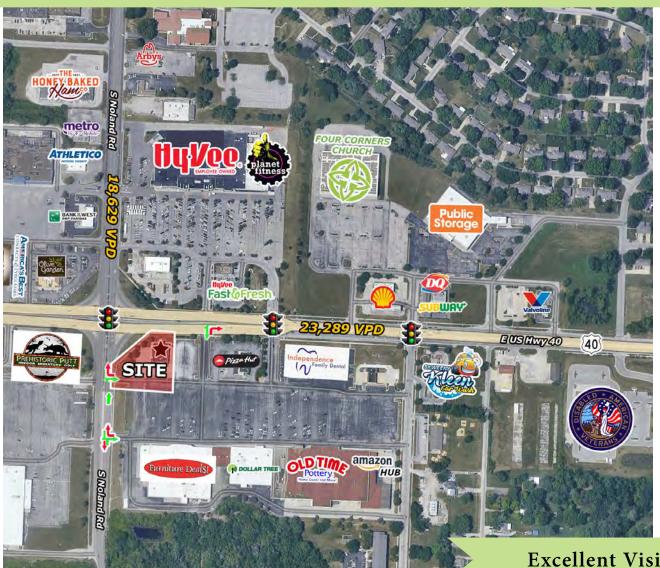

#### **DESCRIPTION:**

- 2nd Generation Full-Service
  Restaurant available for sale or lease
- Across street from high-traffic Hy-Vee
  Planet Fitness (1.2M Annual Visits)
- Excellent Visibility and Easy Access from US 40 Highway & S Noland Road
- Located at lighted intersection with multiple access points
- Traffic counts at the intersection are 50,000 VPD
- Ample Parking

Excellent Visibility & Easy Access to Site!

Contact us today.