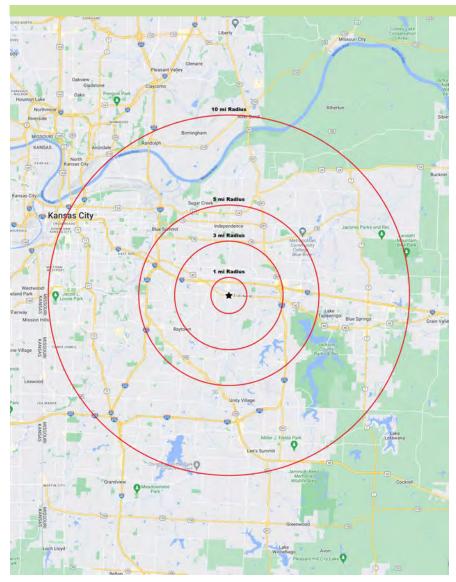

# 14001 E US 40 Highway, Independence, MO 64055

| DEMOGRAPHICS      | 1 mile   | 3 miles  | 5 miles  | 10 miles |
|-------------------|----------|----------|----------|----------|
| 2022 Population   | 7,612    | 65,960   | 158,786  | 550,004  |
| Total Households  | 3,390    | 28,420   | 67,573   | 227,057  |
| Average HH Income | \$61,096 | \$61,451 | \$60,776 | \$61,966 |