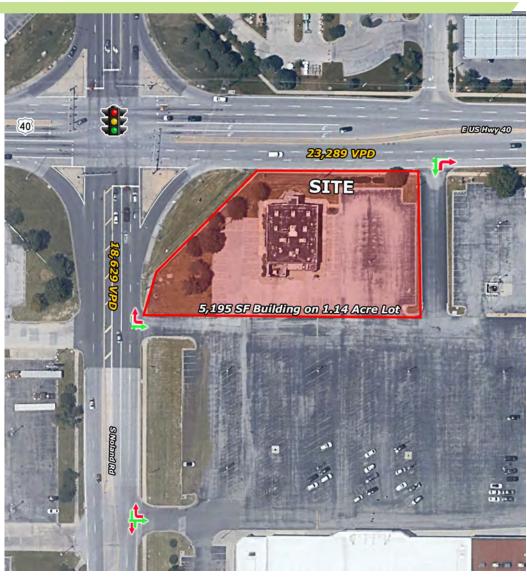

14001 E US 40 Highway, Independence, MO 64055

#### **SIZE & AVAILABILITY:**

- 5,195 SF Building
- 1.14 Acres

#### **DESCRIPTION:**

- 2nd Generation Full-Service
  Restaurant available for sale or lease
- Across street from high-traffic Hy-Vee
  Planet Fitness (1.2M Annual Visits)
- Excellent Visibility and Easy Access from US 40 Highway & S Noland Road
- Located at lighted intersection with multiple access points
- Traffic counts at the intersection are 50,000 VPD
- Ample Parking