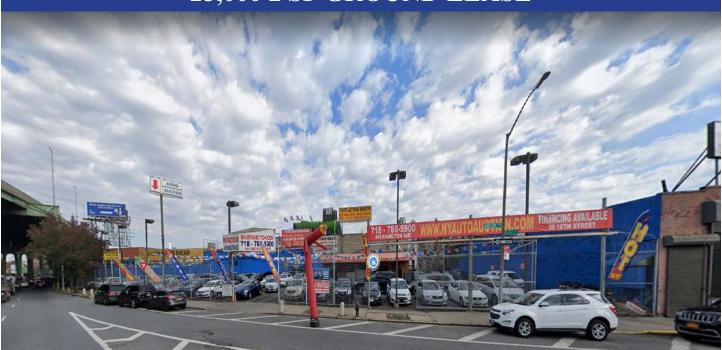

# **17-39 16TH STREET BROOKLYN, NY**

## 25,000 ± SF GROUND LEASE



## SITUATED ON BUSY HAMILTON AVE - GREAT EXPOSURE

#### **PROPERTY INFORMATION**

| LOCATION       | On Hamilton Ave and |
|----------------|---------------------|
|                | 16th Street         |
| ZONING         | M2-1                |
| BLOCK / LOT    | 1045 / 54           |
| LOT SF         | 25,134              |
| LOT DIMENSIONS | Irregular           |
| COMMERCIAL FAR | 2                   |

#### (LEASE PRICE: UPON REQUEST)

For complete offering information or inspection, please contact brokers:

**TONY MUSTO** TONY@CTNYC.COM 917-405-8100

**LEON LIPO** LLIPO@CTNYC.COM 646-942-4172

#### **TRANSPORTATION**



97-77 QUEENS BLVD. SUIT 1120, REGO PARK, NY 11374 • 718-937-8100 WWW.CTNYC.COM

All information is from sources deemed reliable and is submitted subject to errors,