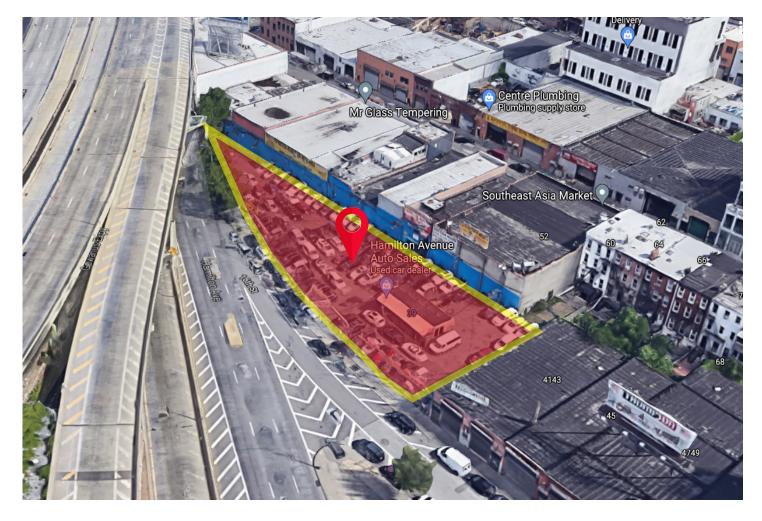

### LOCATION

97-77 QUEENS BLVD. SUIT 1120, REGO PARK, NY 11374 • 718-937-8100 • WWW.CTNYC.COM

All information is from sources deemed reliable and is submitted subject to errors, omission, changes of price or other conditions, prior to sale, rent, and withdrawal without notice.