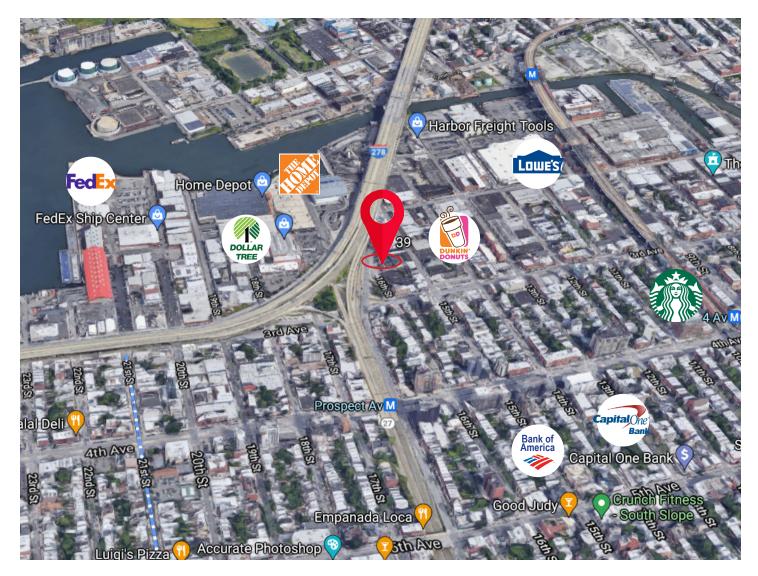

### **LOCATION MAP**

97-77 QUEENS BLVD. SUIT 1120, REGO PARK, NY 11374 • 718-937-8100 • WWW.CTNYC.COM

All information is from sources deemed reliable and is submitted subject to errors, omission, changes of price or other conditions, prior to sale, rent, and withdrawal without notice.