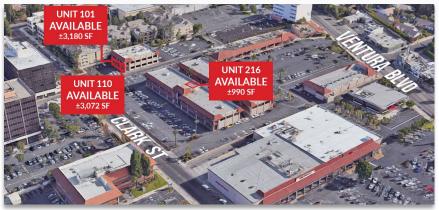

#### **PROPERTY FEATURES**

- **18372 Clark, #216** ±990 SF former Pediatric Gastrologist—consists of reception office, waiting room, 3 exam rooms, 1 office and restroom
- 18344 Clark, 2 Suites Available\* ±3,072 3,180 SF, reception, exam rooms, restrooms, and more (\*see floor plan pages for details)
- Excellent signage and visibility on Clark Street
- Onsite professional property management
- A lot of natural light
- Plentiful free parking for staff and patients
- Great medical co-tenancy
- Immediate access to retail, restaurants and services

#### **RENTAL RATE**

- 18372 Clark Street, Suite 216 ±990 SF \$3.25/SF modified gross available
- 18344 Clark Street Suite 110 ±3,072 SF \$3.90/SF modified gross available
- 18344 Clark Street Suite 101 ±3,180 SF \$3.90/SF modified gross available