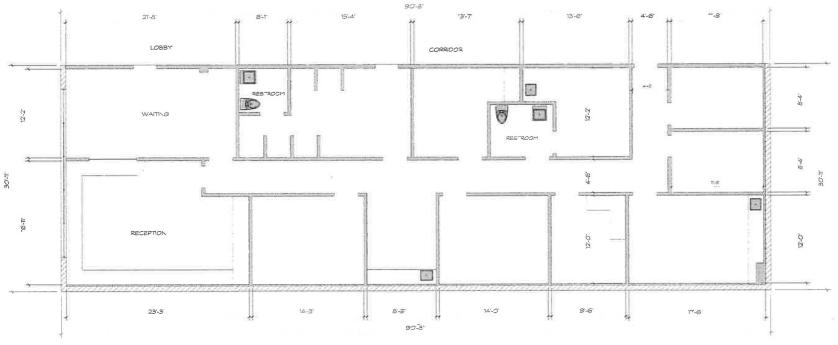

#### **PROPERTY FEATURES**

- **18372 Clark, #216** ±990 SF former Pediatric Gastrologist—consists of reception office, waiting room, 3 exam rooms, 1 office and restroom
- 18344 Clark, 2 Suites Available\* ±3,072 3,180 SF, reception, exam rooms, restrooms, and more (\*see floor plan pages for details)
- Excellent signage and visibility on Clark Street
- Onsite professional property management
- A lot of natural light
- Plentiful free parking for staff and patients
- Great medical co-tenancy
- Immediate access to retail, restaurants and services

## FORMER MEDICAL SPACE | 18344 CLARK STREET, SUITE 101 ±3,180 SF | \$3.90/SF MODIFIED GROSS

- Ground unit with signage
- Heavy power already supplied previous x-ray, bone density, and CAT scan suite
- 800 amps of 120/208 3 Phase power