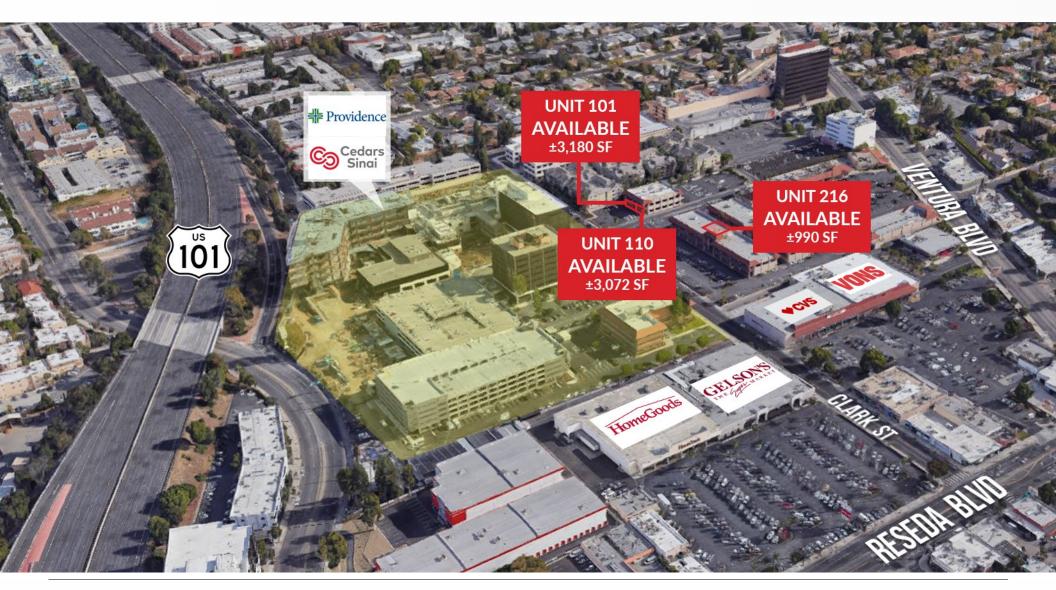

18344-18380 Clark Street, Tarzana, CA 91356

#### **PROPERTY FEATURES**

- **18372 Clark, #216** ±990 SF former Pediatric Gastrologist—consists of reception office, waiting room, 3 exam rooms, 1 office and restroom
- 18344 Clark, 2 Suites Available\* ±3,072 3,180 SF, reception, exam rooms, restrooms, and more (\*see floor plan pages for details)
- Excellent signage and visibility on Clark Street
- Onsite professional property management
- A lot of natural light
- Plentiful free parking for staff and patients
- Great medical co-tenancy
- Immediate access to retail, restaurants and services

#### **AREA AMENITIES**

- Heavy pedestrian and automobile traffic
- Walk to Providence Cedars Sinai Medical Center (Tarzana Hospital)
- Neighboring tenants include: Gelson's, HomeGoods, Whole Foods, Black Bear Diner, Round Table Pizza, Sharky's Woodfire Mexican Grill, Petfood Express, Von's, CVS, Starbucks, The Coffee Bean Tea & Leaf, Walgreens, Office Depot, Brake Masters, ARCO, Winchell's Donuts
- Close proximity and easy access to the 101 FWY

#### **RENTAL RATE**

- 18372 Clark Street, Suite 216 ±990 SF \$3.25/SF modified gross available
- 18344 Clark Street Suite 110 ±3,072 SF \$3.90/SF modified gross available
- 18344 Clark Street Suite 101 ±3,180 SF \$3.90/SF modified gross available