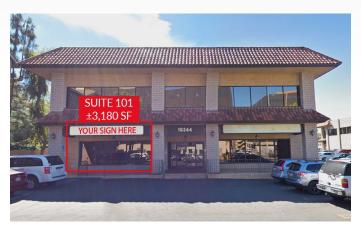

## FORMER MEDICAL SPACE | 18344 CLARK STREET, SUITE 101 ±3,180 SF | \$3.90/SF MODIFIED GROSS

- Ground unit with signage
- Heavy power already supplied previous x-ray, bone density, and CAT scan suite
- 800 amps of 120/208 3 Phase power