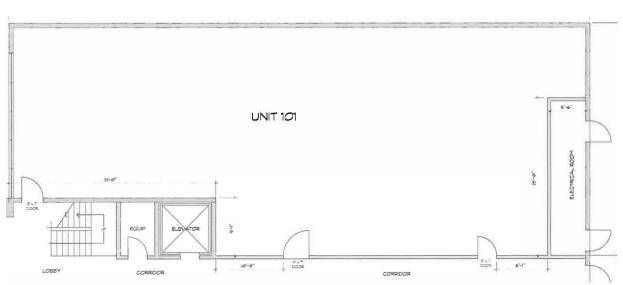

## FORMER MEDICAL SPACE | 18344 CLARK STREET, SUITE 101 ±3,180 SF | \$3.90/SF MODIFIED GROSS

- Ground unit with signage
- Heavy power already supplied previous x-ray, bone density, and CAT scan suite
- 800 amps of 120/208 3 Phase power