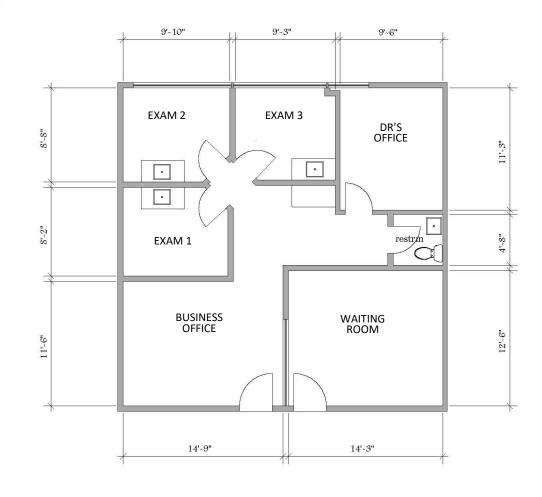

MICHAEL SHARON (818) 572-4050

msharon@illicre.com · DRE#01495419

**FOLLOW US** 

18344-18380 Clark Street, Tarzana, CA 91356

FORMER MEDICAL SPACE | 18344 CLARK STREET, SUITE 110 ±3,072 SF | \$3.90/SF MODIFIED GROSS | AVAILABLE Q2 2024

- Ground unit with signage