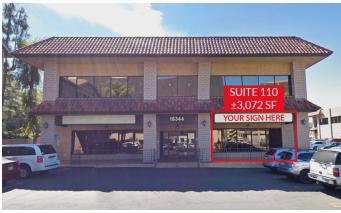

18344-18380 Clark Street, Tarzana, CA 91356

#### **PROPERTY FEATURES**

- **18372 Clark, #216** ±990 SF former Pediatric Gastrologist—consists of reception office, waiting room, 3 exam rooms, 1 office and restroom
- 18344 Clark, 2 Suites Available\* ±3,072 3,180 SF, reception, exam rooms, restrooms, and more (\*see floor plan pages for details)
- Excellent signage and visibility on Clark Street
- Onsite professional property management
- A lot of natural light
- Plentiful free parking for staff and patients
- Great medical co-tenancy
- Immediate access to retail, restaurants and services

#### **RENTAL RATE**

- 18372 Clark Street, Suite 216 ±990 SF \$3.25/SF modified gross available
- 18344 Clark Street Suite 110 ±3,072 SF \$3.90/SF modified gross available
- 18344 Clark Street Suite 101 ±3,180 SF \$3.90/SF modified gross available