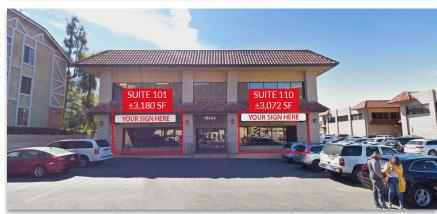

## FORMER MEDICAL SPACE | 18344 CLARK STREET, SUITE 101 ±3,180 SF | \$3.90/SF MODIFIED GROSS

- Ground unit with signage
- Heavy power already supplied previous x-ray, bone density, and CAT scan suite
- 800 amps of 120/208 3 Phase power

MICHAEL SHARON (818) 572-4050

msharon@illicre.com · DRE#01495419

**FOLLOW US** 

18344-18380 Clark Street, Tarzana, CA 91356

FORMER MEDICAL SPACE | 18344 CLARK STREET, SUITE 110 ±3,072 SF | \$3.90/SF MODIFIED GROSS | AVAILABLE Q2 2024