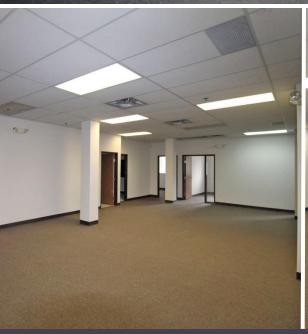

# 1927 ROSA PARKS BLVD | DETROIT, MI

- 1<sup>st</sup> floor suites remaining:
  - 6,393 square feet office/warehouse
  - 2,487 square feet warehouse
  - 805 square feet warehouse
  - 2,676 square feet office
- 2<sup>nd</sup> floor suites remaining:
  - 1,501 square feet office
  - 123,000 square feet warehouse space available at \$2.50/sq. ft.
- Located in the Opportunity Zone
- Majority of roof replaced in 2016
- Dock-high & grade level loading available
- Zoned B6, General Business
- Industrial Lease Rate: \$6.75/sq. ft. G+U
- Office Lease Rate: \$10.00/sq. ft. G + U