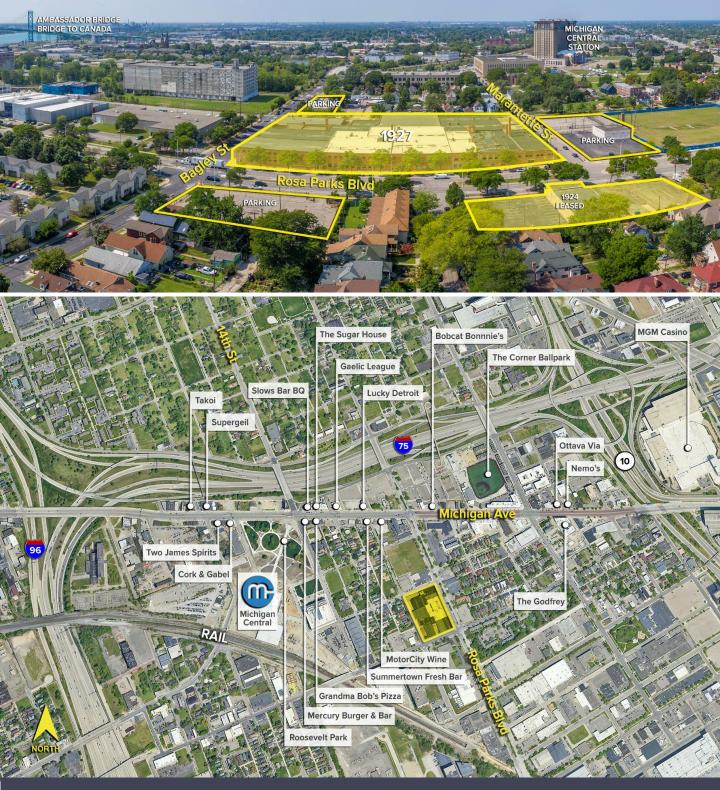

Information is subject to verification and no liability for errors or omissions is assumed. Price is subject to change and listing withdrawal.

Located in the heart of **Corktown**, within walking distance to the newly renovated Michigan Central Station and many new restaurants, shops and bars.