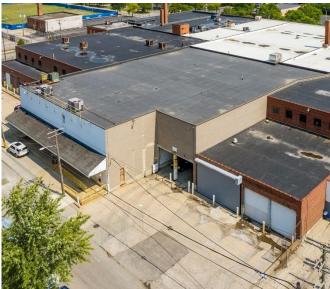

# 1927 ROSA PARKS BLVD | DETROIT, MI

- 1<sup>st</sup> floor suites remaining:
  - 6,393 square feet office/warehouse
  - 2,487 square feet warehouse
  - 805 square feet warehouse
  - 2,676 square feet office
- 2<sup>nd</sup> floor suites remaining:
  - 1,501 square feet office
  - 123,000 square feet warehouse space available at \$2.50/sq. ft.
- Located in the Opportunity Zone
- Majority of roof replaced in 2016
- Dock-high & grade level loading available
- Zoned B6, General Business
- Industrial Lease Rate: \$6.75/sq. ft. G+U
- Office Lease Rate: \$10.00/sq. ft. G + U