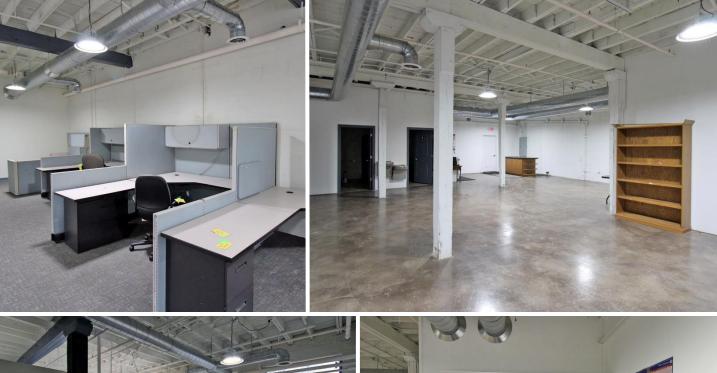

# 1927 ROSA PARKS BLVD | DETROIT, MI

- 1<sup>st</sup> floor suites remaining:
  - 6,393 square feet office/warehouse
  - 2,487 square feet warehouse
  - 805 square feet warehouse
  - 2,676 square feet office
- 2<sup>nd</sup> floor suites remaining:
  - 1,501 square feet office
  - 123,000 square feet warehouse space available at \$2.50/sq. ft.
- Located in the Opportunity Zone
- Majority of roof replaced in 2016
- Dock-high & grade level loading available
- Zoned B6, General Business
- Industrial Lease Rate: \$6.75/sq. ft. G+U
- Office Lease Rate: \$10.00/sq. ft. G + U