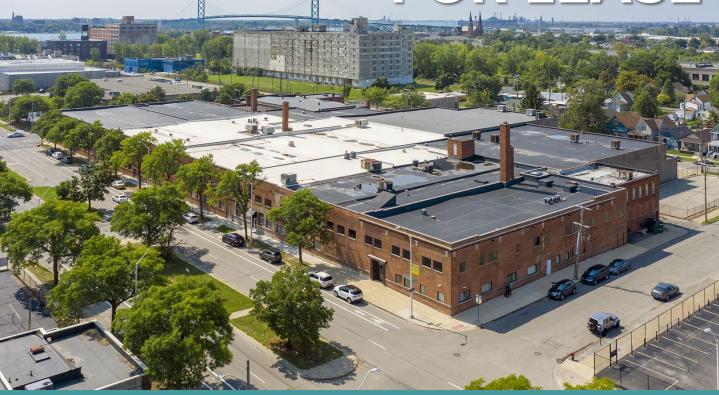

# FOR LEASE

# 1927 ROSA PARKS BLVD | DETROIT, MI

- 1<sup>st</sup> floor suites remaining:
  - 6,393 square feet office/warehouse
  - 2,487 square feet warehouse
  - 805 square feet warehouse
  - 2,676 square feet office
- 2<sup>nd</sup> floor suites remaining:
  - 1,501 square feet office
  - 123,000 square feet warehouse space available at \$2.50/sq. ft.
- Located in the Opportunity Zone
- Majority of roof replaced in 2016
- Dock-high & grade level loading available
- Zoned B6, General Business
- Industrial Lease Rate: \$6.75/sq. ft. G+U
- Office Lease Rate: \$10.00/sq. ft. G + U