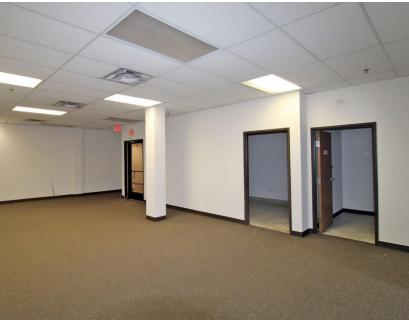

# 1927 ROSA PARKS BLVD | DETROIT, MI

- 1<sup>st</sup> floor suites remaining:
  - 6,393 square feet office/warehouse
  - 2,487 square feet warehouse
  - 805 square feet warehouse
  - 2,676 square feet office
- 2<sup>nd</sup> floor suites remaining:
  - 1,501 square feet office
  - 123,000 square feet warehouse space available at \$2.50/sq. ft.
- Located in the Opportunity Zone
- Majority of roof replaced in 2016
- Dock-high & grade level loading available
- Zoned B6, General Business
- Industrial Lease Rate: \$6.75/sq. ft. G+U
- Office Lease Rate: \$10.00/sq. ft. G + U