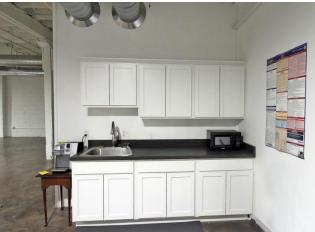

# 1927 ROSA PARKS BLVD | DETROIT, MI

- 1<sup>st</sup> floor suites remaining:
  - 6,393 square feet office/warehouse
  - 2,487 square feet warehouse
  - 805 square feet warehouse
  - 2,676 square feet office
- 2<sup>nd</sup> floor suites remaining:
  - 1,501 square feet office
  - 123,000 square feet warehouse space available at \$2.50/sq. ft.
- Located in the Opportunity Zone
- Majority of roof replaced in 2016
- Dock-high & grade level loading available
- Zoned B6, General Business
- Industrial Lease Rate: \$6.75/sq. ft. G+U
- Office Lease Rate: \$10.00/sq. ft. G + U