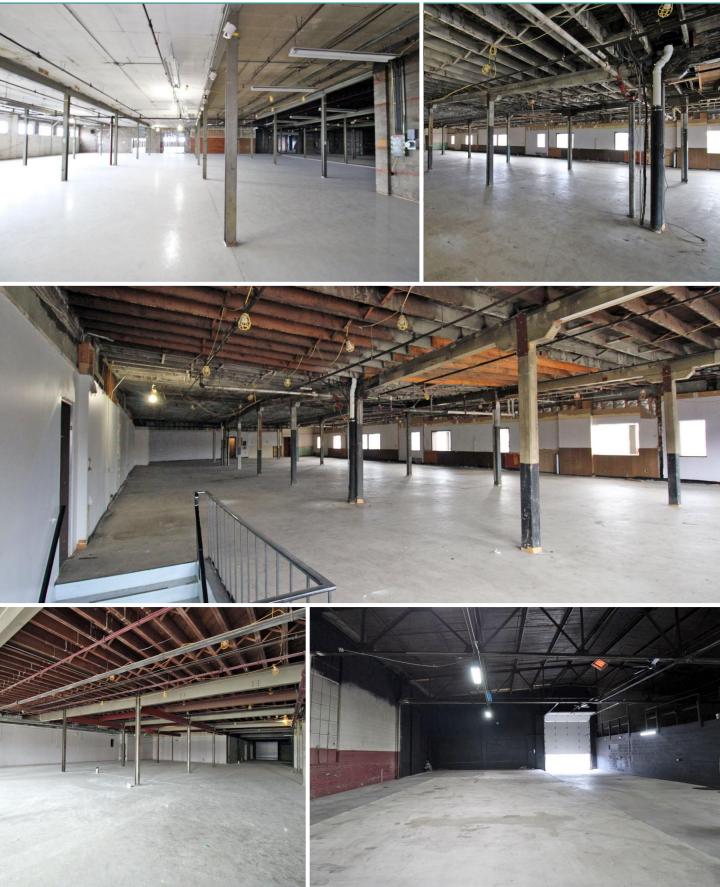

# 1927 ROSA PARKS BLVD | DETROIT, MI

- 1<sup>st</sup> floor suites remaining:
  - 6,393 square feet office/warehouse
  - 2,487 square feet warehouse
  - 805 square feet warehouse
  - 2,676 square feet office
- 2<sup>nd</sup> floor suites remaining:
  - 1,501 square feet office
  - 123,000 square feet warehouse space available at \$2.50/sq. ft.
- Located in the Opportunity Zone
- Majority of roof replaced in 2016
- Dock-high & grade level loading available
- Zoned B6, General Business
- Industrial Lease Rate: \$6.75/sq. ft. G+U
- Office Lease Rate: \$10.00/sq. ft. G + U

#### **FIRST FLOOR**

SECOND FLOOR -Up to 123,000 Sq. Ft.

NOR

For more information, please contact:

CHRIS MONSOUR (248) 948 0107 SCOTT ELLIOTT **STEVE GORDON** 

(248) 948 4182 (248) 948 0101

cmonsour@signatureassociates.com selliott@signatureassociates.com sgordon@signatureassociates.com