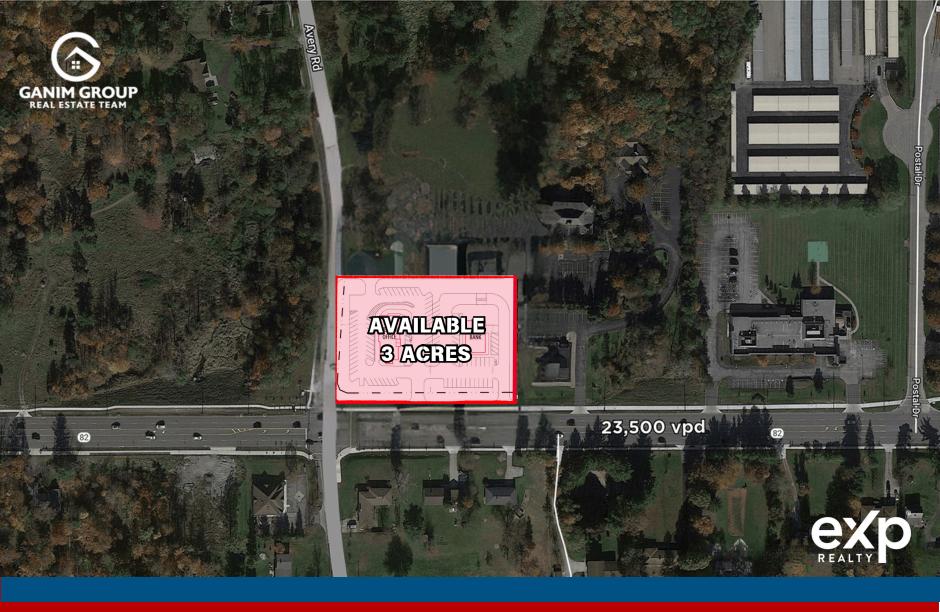

### **HIGHLIGHTS**

- 3 acres of land available for retail/office development
- Located at signalized corner or E Royalton and Avery Road (23,500 vehicles per day)
- Zoned C-3 & C-6, which permits a variety of uses, including executive & financial offices, medical offices, more
- Convenient access to I-77 (over 60,000 vehicles per day)
- Household income of nearly \$200,000 within a 1 mile radius of site
- The city of Broadview Heights has a thriving business community with a mix of large retailers, local establishments and successful restaurants
- Potential to add an additional 2 adjacent parcels to the purchase