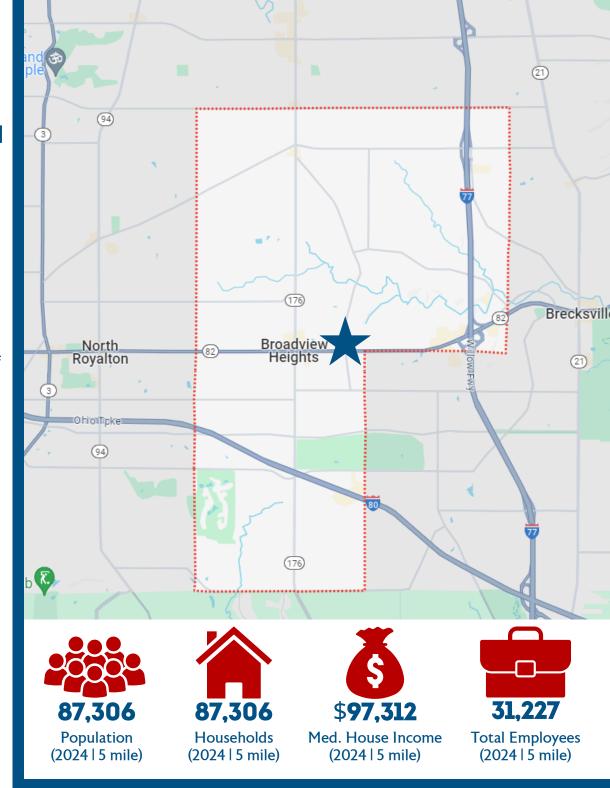

### **HIGHLIGHTS**

- 3 acres of land available for retail/office development
- Located at signalized corner or E Royalton and Avery Road (23,500 vehicles per day)
- Zoned C-3 & C-6, which permits a variety of uses, including executive & financial offices, medical offices, more
- Convenient access to I-77 (over 60,000 vehicles per day)
- Household income of nearly \$200,000 within a 1 mile radius of site
- The city of Broadview Heights has a thriving business community with a mix of large retailers, local establishments and successful restaurants
- Potential to add an additional 2 adjacent parcels to the purchase