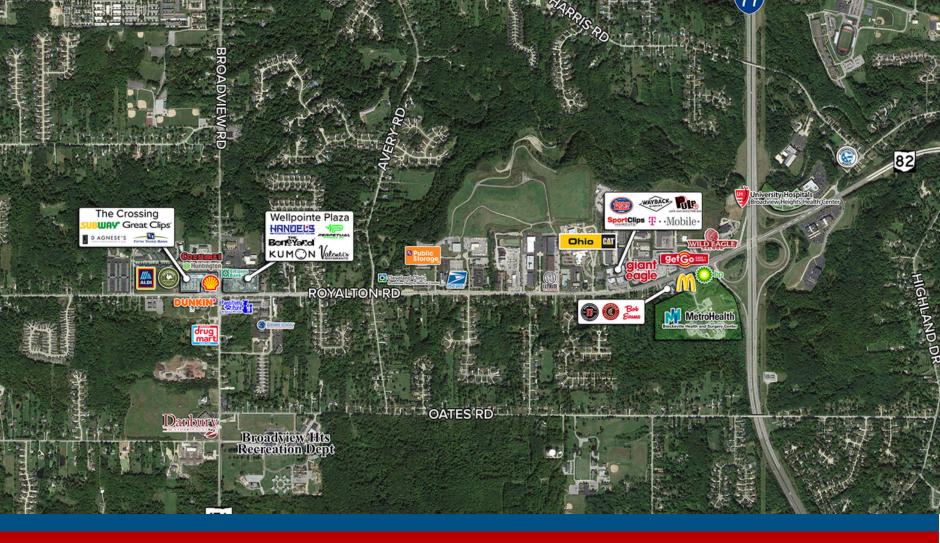

### **HIGHLIGHTS**

- 3 acres of land available for retail/office development
- Located at signalized corner or E Royalton and Avery Road (23,500 vehicles per day)
- Zoned C-3 & C-6, which permits a variety of uses, including executive & financial offices, medical offices, more
- Convenient access to I-77 (over 60,000 vehicles per day)
- Household income of nearly \$200,000 within a 1 mile radius of site
- The city of Broadview Heights has a thriving business community with a mix of large retailers, local establishments and successful restaurants
- Potential to add an additional 2 adjacent parcels to the purchase