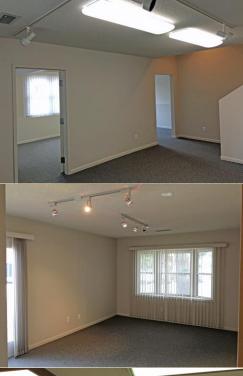

- Suite E is newly renovated. New common conference room.
- The bldg is 5,051 sf w/large common area & a discounted load factor.
- Gross rate includes real estate taxes, insurance, outside maintenance, electrical, inside maintenance, & gas.
- Great individual Class C office spaces for lease in excellent quiet location in high wooded area right off of Hwy 169 & Valley View Rd.
- Great exterior grounds with a small deck.
- •Common area restrooms and a common updated kitchenette area.
- Good window line with extensive outside glass.
- Well maintained property with ample parking.
- Close to many great Eden Prairie, Edina, & Bloomington amenities.