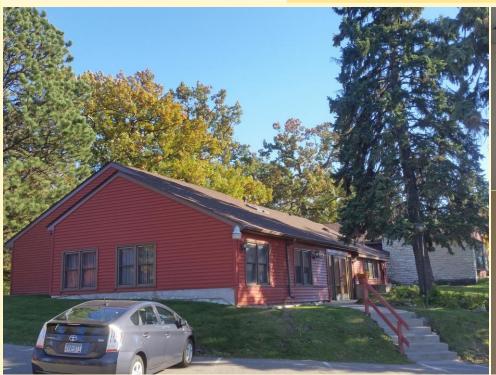

## EXECUTIVE OFFICES FOR LEASE 9975 Valley View Road Bldg

9975 Valley View Road Eden Prairie, MN 55344

- Suite E is newly renovated. New common conference room.
- The bldg is 5,051 sf w/large common area & a discounted load factor.
- Gross rate includes real estate taxes, insurance, outside maintenance, electrical, inside maintenance, & gas.
- Great individual Class C office spaces for lease in excellent quiet location in high wooded area right off of Hwy 169 & Valley View Rd.
- Great exterior grounds with a small deck.
- •Common area restrooms and a common updated kitchenette area.
- Good window line with extensive outside glass.
- Well maintained property with ample parking.
- Close to many great Eden Prairie, Edina, & Bloomington amenities.