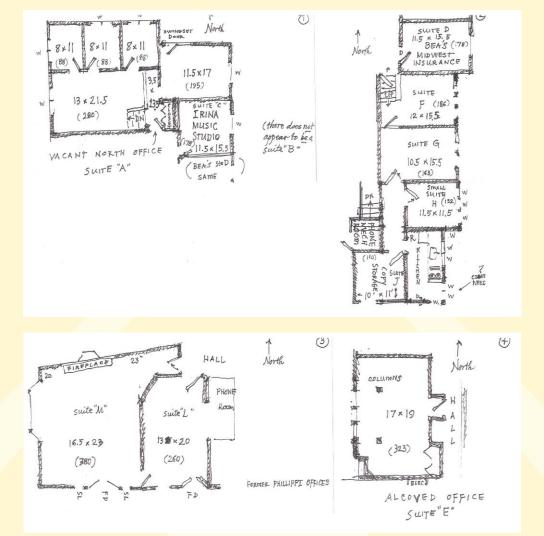

## \*\*\*RATES REDUCED\*\*\*

|  | Suite A               | **LE <mark>ASED**</mark> | 672 rentable sf, | \$1,064/month total          |
|--|-----------------------|--------------------------|------------------|------------------------------|
|  | Suite B               | **LEASED**               | 318 rentable sf, | \$504/month total            |
|  | Suite C               |                          | 214 rentable sf, | \$339/month total            |
|  | Suite D               | **LEASED**               | 214 rentable sf, | \$339/month total            |
|  | Suite E               |                          | 388 rentable sf, | \$614/month total            |
|  | Suite F               | **LEASED**               | 223 rentable sf, | <del>\$353/month total</del> |
|  | Suite G               | **LEASED**               | 196 rentable sf, | \$310/month total            |
|  | Suite H               | **LEASED**               | 158 rentable sf, | \$250/month total            |
|  | S <mark>uite J</mark> | **LEASED**               | 132 rentable sf, | \$209/month total            |
|  | Suite L               | **LEASED**               | 312 rentable sf, | \$621/month total            |
|  | Suite M               | **LEASED**               | 456 rentable sf, | \$722/month total            |
|  |                       |                          |                  |                              |

- Suite E is newly renovated. New common conference room.
- The bldg is 5,051 sf w/large common area & a discounted load factor.
- Gross rate includes real estate taxes, insurance, outside maintenance, electrical, inside maintenance, & gas.
- Great individual Class C office spaces for lease in excellent quiet location in high wooded area right off of Hwy 169 & Valley View Rd.
- Great exterior grounds with a small deck.
- •Common area restrooms and a common updated kitchenette area.
- Good window line with extensive outside glass.
- Well maintained property with ample parking.
- Close to many great Eden Prairie, Edina, & Bloomington amenities.