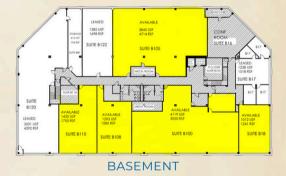

#### Basement Floor - \$12/NNN

Suite B18: 1,241 Gross Square Feet
Suite B100: 5,050 Gross Square Feet
Suite B105: 4,714 Gross Square Feet
Suite B108: 1,585 Gross Square Feet
Suite B110: 1,755 Gross Square Feet