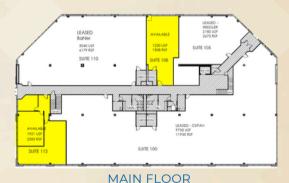

#### Main Floor - \$16.50/NNN

Suite 108: 1,508 Gross Square FeetSuite 115: 2,355 Gross Square Feet