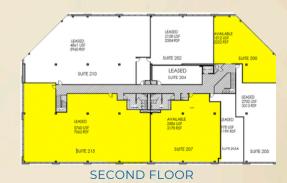

#### Second Floor - \$16.50/NNN

Suite 200: 2,222 Gross Square Feet
Suite 207: 3,170 Gross Square Feet
Suite 215: 7,062 Gross Square Feet