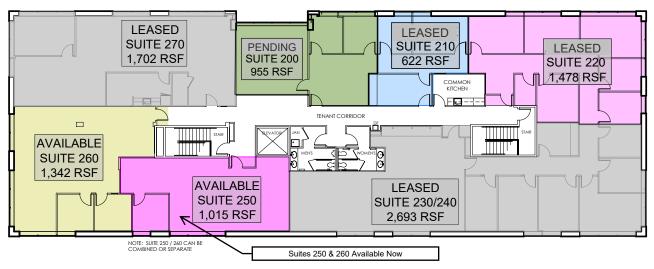

## 109 CARPENTER DRIVE - 1ST FLOOR

STERLING, VA

109 CARPENTER DRIVE - 2ND FLOOR

STERLING, VA