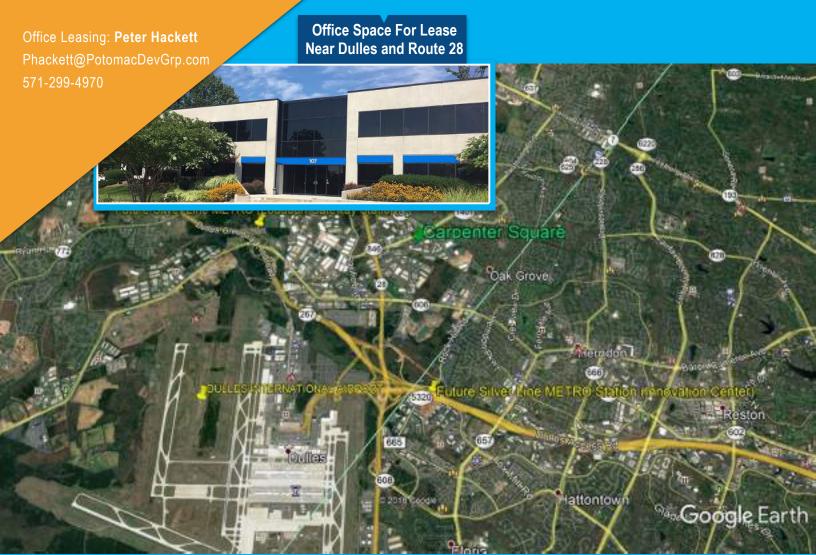

**CARPENTER SQUARE** 

107 & 109 CARPENTER DRIVE

STERLING, VA

Office Leasing: **Peter Hackett**Phackett@PotomacDevGrp.com
571-299-4970

 Time to return to convenient, affordable, lower-density office space in the suburbs.

## **CARPENTER SQUARE**

107 & 109 CARPENTER DRIVE STERLING, VA

Minutes to Dulles International Airport, Route 28, and TWO Silver Line METRO Stations