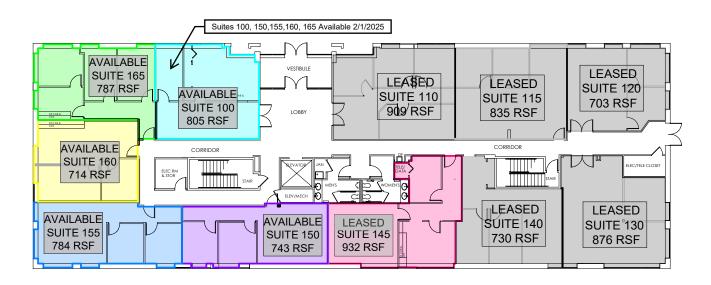

## 109 CARPENTER DRIVE - 1ST FLOOR

STERLING, VA

109 CARPENTER DRIVE - 2ND FLOOR

STERLING, VA