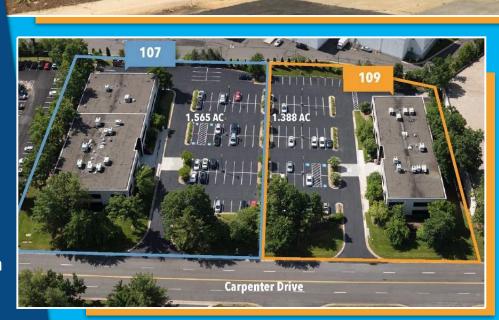

**CARPENTER SQUARE** 

107 & 109 CARPENTER DRIVE

STERLING, VA

Office Leasing: **Peter Hackett**Phackett@PotomacDevGrp.com
571-299-4970

 Time to return to convenient, affordable, lower-density office space in the suburbs.

## **CARPENTER SQUARE**

107 & 109 CARPENTER DRIVE STERLING, VA

Minutes to Dulles International Airport, Route 28, and TWO Silver Line METRO Stations