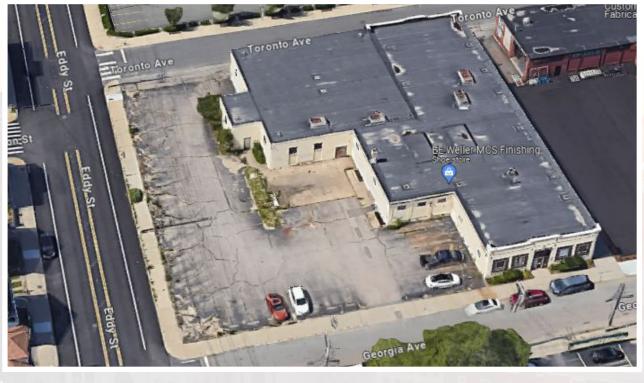

### **PROPERTY DETAILS**

- Manufacturing Space
- 14,822± SF Building
- 31,708± SF of Land
- Single Level
- Zoned Industrial (M-1)

- 16 FT Ceilings
- One (1) Drive in Door
- Less Than One Mile to I-95
- Frontage on Georgia Ave, Toronto Ave & Eddy St