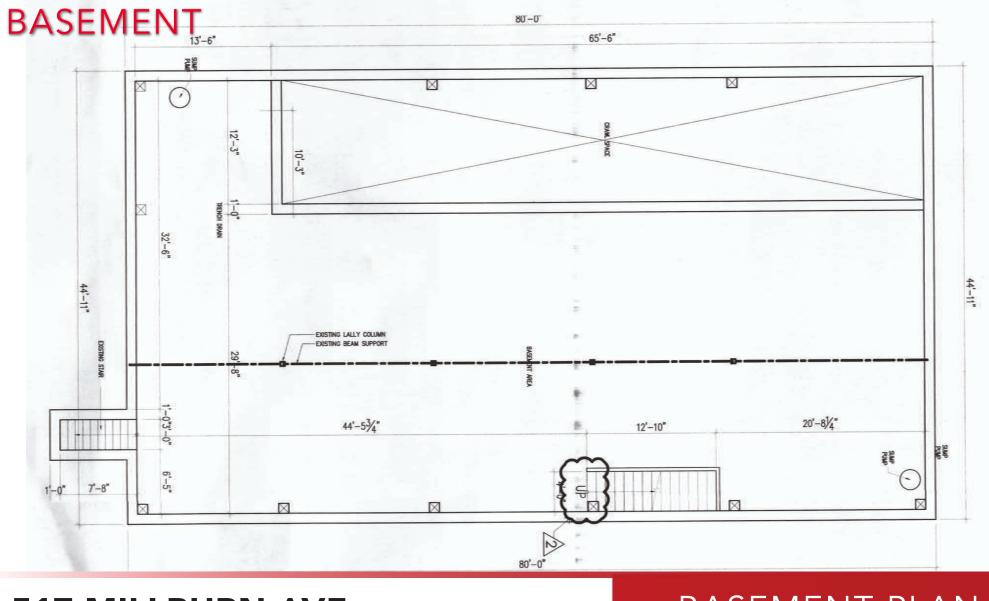

517 MILLBURN AVE. SHORT HILLS, NJ

BASEMENT PLAN

EFFERY REALTY 52 Millburn Ave. • Springfield, NJ 07081 • T: 908.668.9600 • F: 908.668.5225 • www.JefferyRealty.com All information is from sources deemed reliable and is submitted subject to errors, omissions, change of price, terms, prior sales and withdrawals.

#### 517 MILLBURN AVE. SHORT HILLS, NJ

 GLA:
 4,000 SF
 PARKING:
 STREET +

 AVAILABLE:
 2,000 - 4,000 SF
 MUNICIPAL LOT

 3,000 SF BASEMENT
 FRONTAGE:
 50' Millburn Ave.

 ASKING:
 CALL FOR QUOTE
 TRAFFIC:
 21,000 VPD

## SITE INFORMATION

- **NOTES:** Adjacent to New Residential Development
  - Basement storage fully usable
  - 2 Offices, 2 ADA Bathrooms
  - Ceiling heights 15.5 ft
  - 0.5 miles to Short Hills Train Station