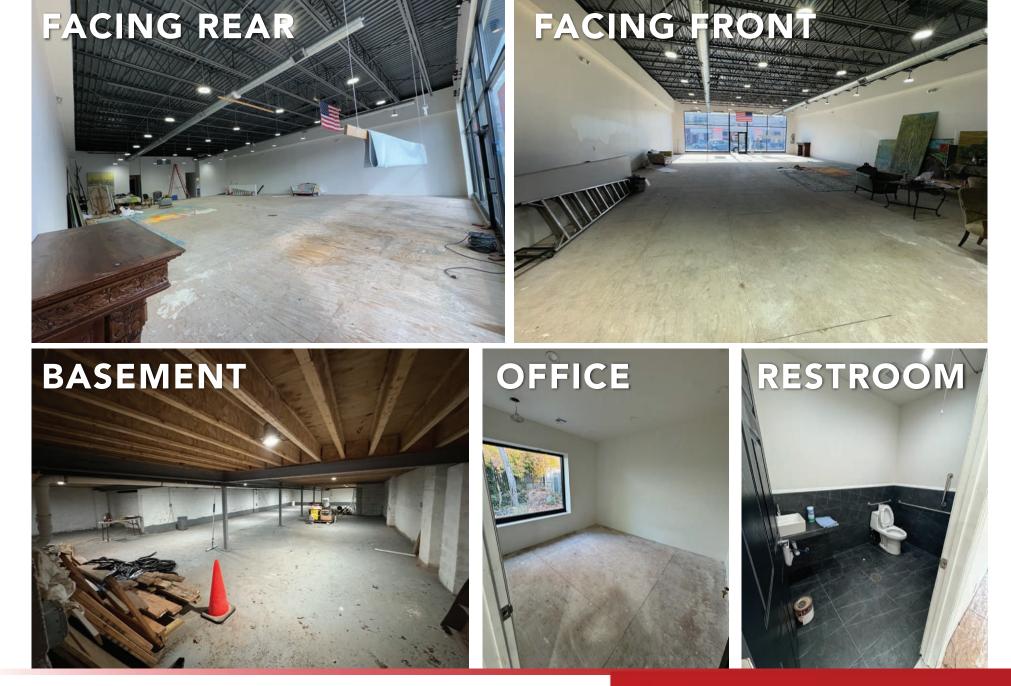

## SITE PHOTOS

 EFFERY REALTY
 52 Millburn Ave. • Springfield, NJ 07081 • T: 908.668.9600 • F: 908.668.5225 • www.JefferyRealty.com

 All information is from sources deemed reliable and is submitted subject to errors, omissions, change of price, terms, prior sales and withdrawals.

## SITE INFORMATION

- **NOTES:** Adjacent to New Residential Development
  - Basement storage fully usable
  - 2 Offices, 2 ADA Bathrooms
  - Ceiling heights 15.5 ft
  - 0.5 miles to Short Hills Train Station