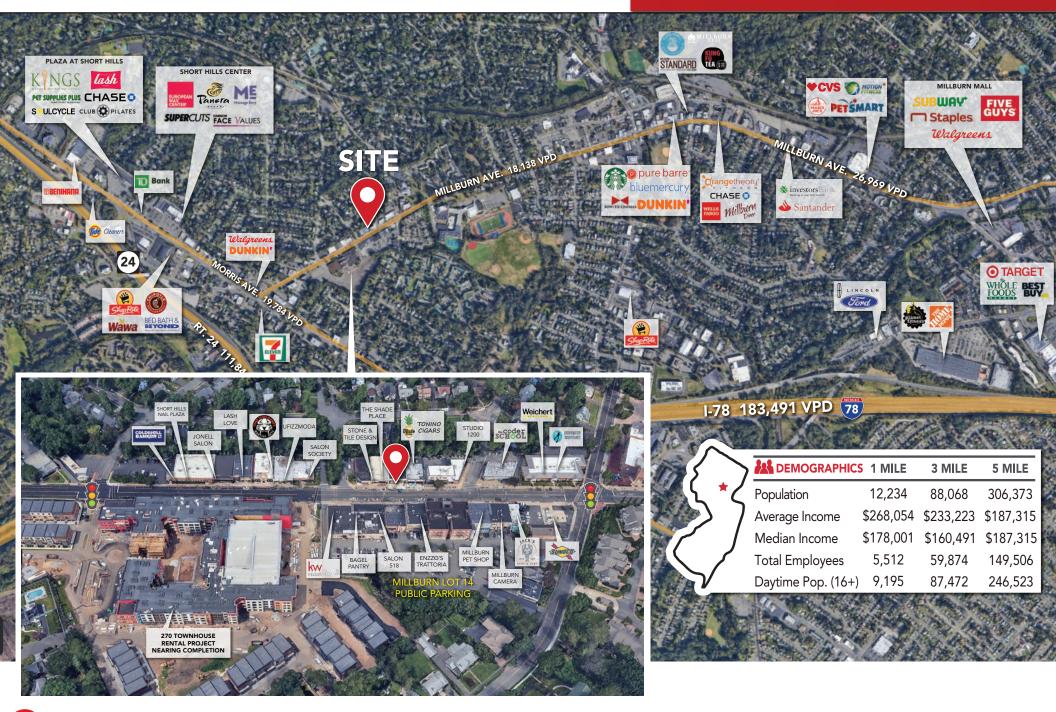

#### 517 MILLBURN AVE. SHORT HILLS, NEW JERSEY

### MARKET AERIAL

**FFERY REALTY** 52 Millburn Ave. • Springfield, NJ 07081 • T: 908.668.9600 • F: 908.668.5225 • www.JefferyRealty.com All information is from sources deemed reliable and is submitted subject to errors, omissions, change of price, terms, prior sales and withdrawals.