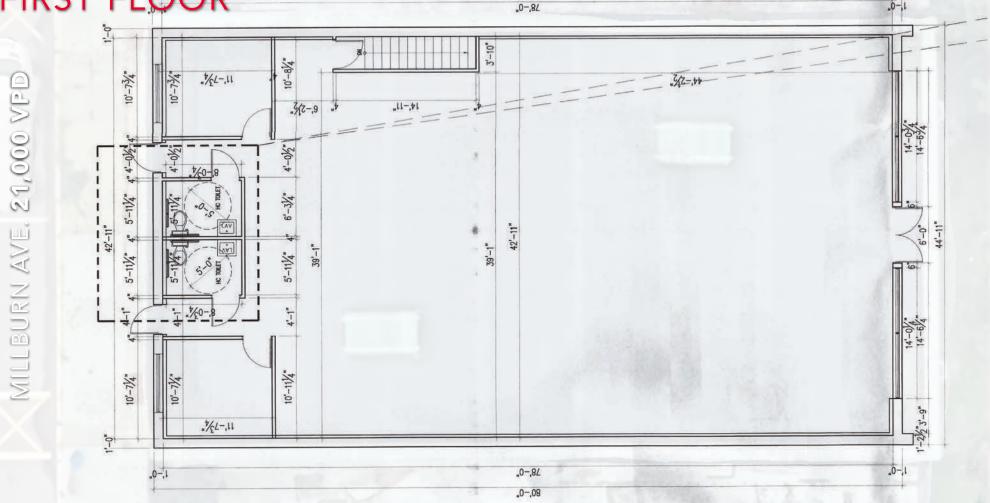

# FIRST FLOOR

.0-,08

#### 517 MILLBURN AVE. SHORT HILLS, NJ

 GLA:
 4,000 SF
 PARKING:
 STREET +

 AVAILABLE:
 2,000 - 4,000 SF
 MUNICIPAL LOT

 3,000 SF BASEMENT
 FRONTAGE:
 50' Millburn Ave.

 ASKING:
 CALL FOR QUOTE
 TRAFFIC:
 21,000 VPD

## SITE INFORMATION

- **NOTES:** Adjacent to New Residential Development
  - Basement storage fully usable
  - 2 Offices, 2 ADA Bathrooms
  - Ceiling heights 15.5 ft
  - 0.5 miles to Short Hills Train Station