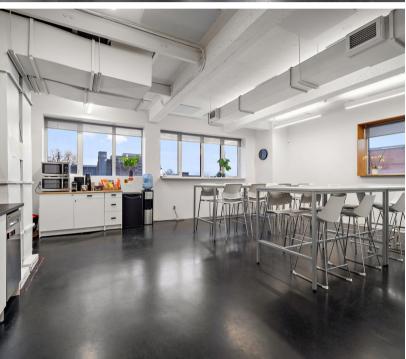

#### Modern | Convenient | Turnkey

5,000 SQ. FT. of modern, fully-renovated workspace located in the heart of Montreal's tech and creative hub. Enjoy easy access via public transport and ample amenities, including two glass conference rooms, private bathrooms, and a kitchen. With abundant natural light and open views, this turnkey office is perfect for your business needs. Don't miss out on this opportunity, just steps away from the new Microsoft location.