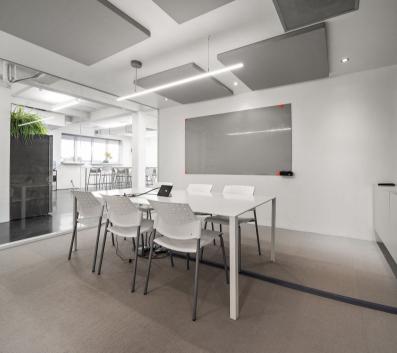

#### Modern | Convenient | Turnkey

5,000 SQ. FT. of modern, fully-renovated workspace located in the heart of Montreal's tech and creative hub. Enjoy easy access via public transport and ample amenities, including two glass conference rooms, private bathrooms, and a kitchen. With abundant natural light and open views, this turnkey office is perfect for your business needs. Don't miss out on this opportunity, just steps away from the new Microsoft location.