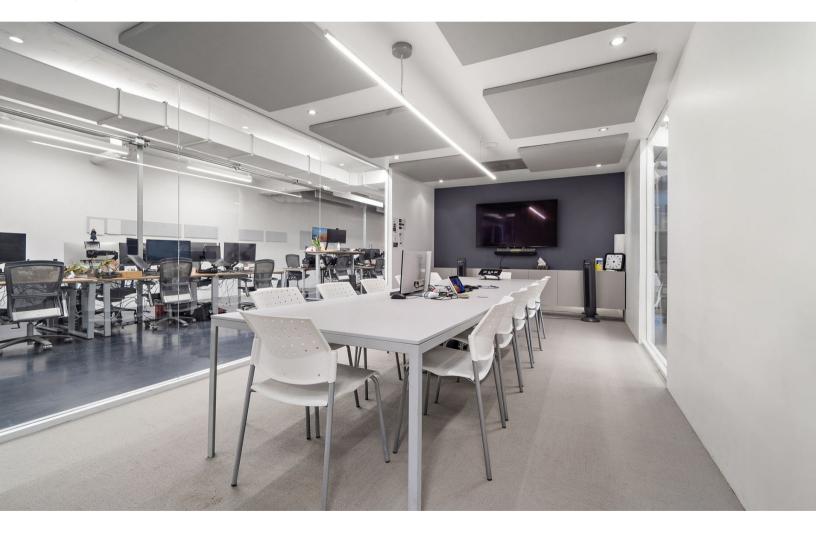

#### Modern | Convenient | Turnkey

5,000 SQ. FT. of modern, fully-renovated workspace located in the heart of Montreal's tech and creative hub. Enjoy easy access via public transport and ample amenities, including two glass conference rooms, private bathrooms, and a kitchen. With abundant natural light and open views, this turnkey office is perfect for your business needs. Don't miss out on this opportunity, just steps away from the new Microsoft location.

#### **Additional Information**

- Open space that can be converted to suit your needs
- · Concrete construction
- · 12-foot ceiling height
- Fully renovated building
- Key pass access
- Central HVAC system
- Common terrace on the roof