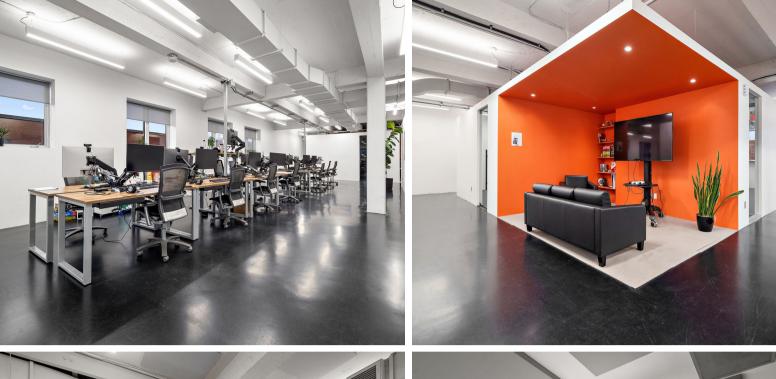

#### Modern | Convenient | Turnkey

5,000 SQ. FT. of modern, fully-renovated workspace located in the heart of Montreal's tech and creative hub. Enjoy easy access via public transport and ample amenities, including two glass conference rooms, private bathrooms, and a kitchen. With abundant natural light and open views, this turnkey office is perfect for your business needs. Don't miss out on this opportunity, just steps away from the new Microsoft location.

#### **Additional Information**

- Open space that can be converted to suit your needs
- · Concrete construction
- · 12-foot ceiling height
- Fully renovated building
- Key pass access
- Central HVAC system
- Common terrace on the roof