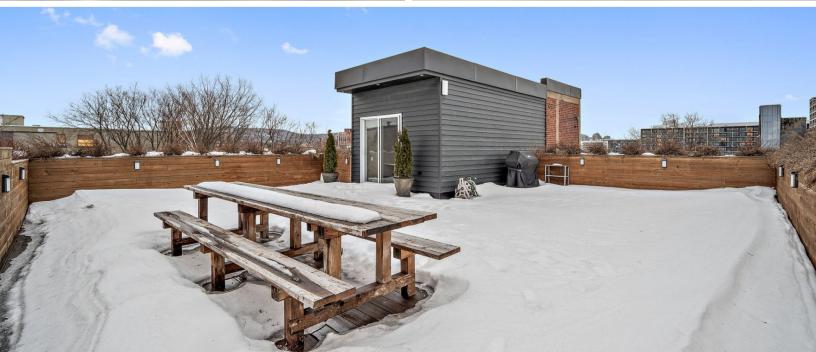

#### **Additional Information**

- Open space that can be converted to suit your needs
- · Concrete construction
- · 12-foot ceiling height
- Fully renovated building
- Key pass access
- Central HVAC system
- Common terrace on the roof