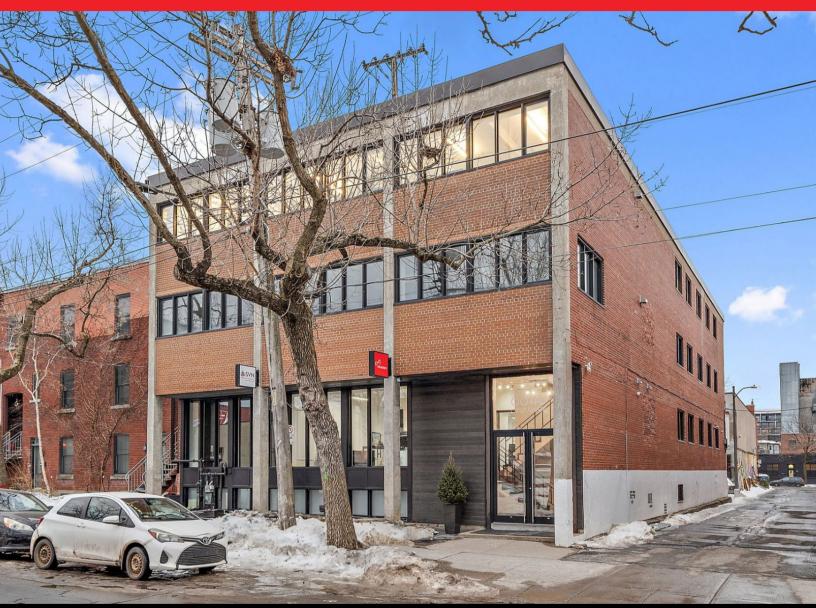

#### **Location Overview**

In the Mile-Ex, nestled alongside Little Italy, this bustling locale provides access to a myriad of conveniences, including restaurants, coffee shops, pharmacies and the renowned "Marche Jean-Talon" farmer's market. The property is situated right off Avenue du Parc and is only a 10-minute drive from downtown. Commuting is made effortless with the proximity to de Castelnau Metro station, Parc Metro, and the train station, ensuring seamless connectivity for residents and businesses alike.

#### **Space Features**

| Address          | 6640 Av. de l'Esplanade, suite 300     |
|------------------|----------------------------------------|
| Property Type    | Office                                 |
| Number of Floors | 4                                      |
| Year Built       | 1968, renovated in 2019                |
| Lot Number       | 1867473                                |
| Unit SQ.FT.      | 5,023 SQ.FT.                           |
| Building SQ.FT.  | 15,550 SQ.FT.                          |
| Occupancy        | Immediate                              |
| Price            | \$25/Year/SQ.FT. + GST/QST x 5 Year(s) |