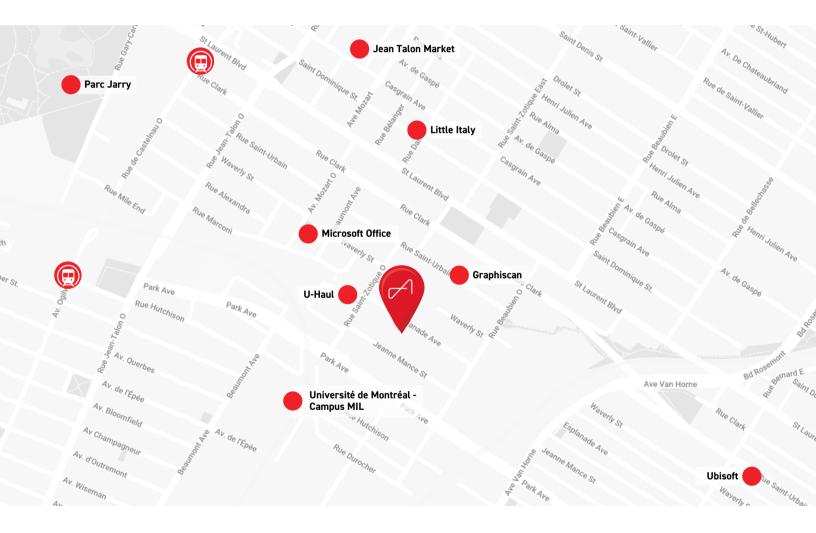

#### **Location Overview**

In the Mile-Ex, nestled alongside Little Italy, this bustling locale provides access to a myriad of conveniences, including restaurants, coffee shops, pharmacies and the renowned "Marche Jean-Talon" farmer's market. The property is situated right off Avenue du Parc and is only a 10-minute drive from downtown. Commuting is made effortless with the proximity to de Castelnau Metro station, Parc Metro, and the train station, ensuring seamless connectivity for residents and businesses alike.