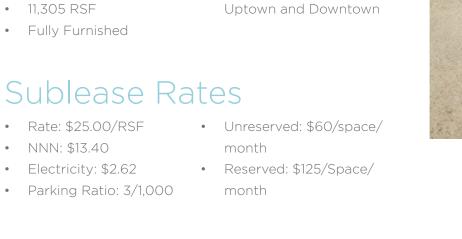

### Space Highlights

- Term throughh April 2029
- Available within 60 days Sweeping views of
- 11,305 RSF
- Fully Furnished

### Sublease Rates

- Rate: \$25.00/RSF
- NNN: \$13.40
- Electricity: \$2.62

• Gorgeous space with

above standard finishes