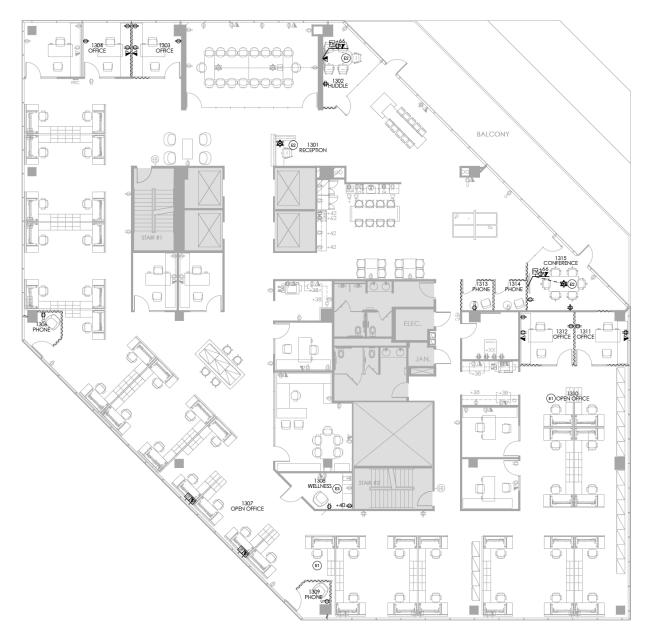

# 14th Floor 11,305 RSF

# Floorplan 14th Floor 11, 305 RS F

#### SPACE FEATURES:

- 41 Workstations
- 11 Offices
- 4 Private Phone Rooms
- 1 Large Boardroom
- 2 Conference/Huddle Rooms
- Large Private Balcony
- Wellness Room