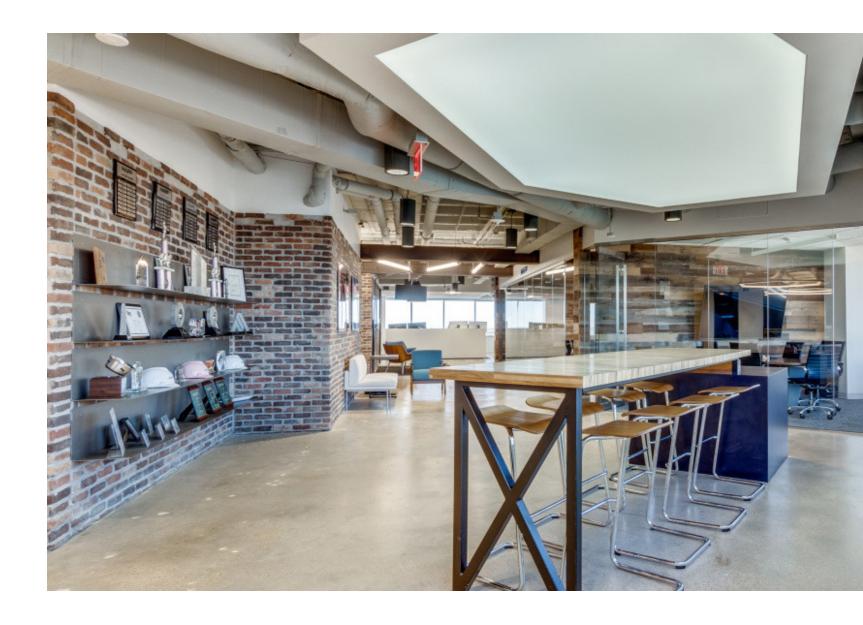

#### **BUILDING AMENITIES:**

- On-site Security
- On-Site Grab & Go Kitchen
- Access to amenities at The Centrum:
- o 6,000 SF Fitness Center
- o 2 private Conference Rooms
- o 5th Floor Tenant Lounge
- o Large Courtyard Space

# Amenities at The Centrum

WIFI ENABLED ON-SITE FITNESS CONFERENCE TENANT LOUNGE CENTER ROOM

DALLAS LOVE FIELD

DFW AIRPORT

30+ EATERIES

6 3625 N. Hall Street