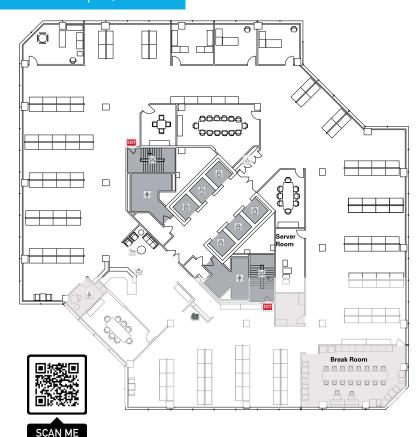

High end finishes with amazing views
- > Covered ramp parking available
- > Newly renovated building amenities including fitness center, conference facilities and outdoor space
- > Easy accessibility to 35W and I-494
- > Restaurants and shopping within walking distance

Copyright © 2024 Colliers International. Information herein has been obtained from sources deemed reliable, however its accuracy cannot be guaranteed. The user is required to conduct their own due diligence and verification.

# For Lease

# Property Highlights

Civic Address: 1650 W 82nd Street Bloomington, MN

Currently Available: 17,294 RSF

Sublease Term: 4/1/2025 - 8/31/2026

Parking: Covered surface

Rental Rates: \$9.50 PSF Gross

Available Suites: Suite 900: 17,294 SF



**View 3D Tour** 

# Suite 900 | 17,294 RSF





### Contact us:

# Michael Gelfman, SIOR

Executive Vice President +1 952 897 7875 michael.gelfman@colliers.com

# Nathan Karrick

Vice President +1 952 897 7722 nathan.karrick@colliers.com

## **Colliers**

1600 Utica Avenue South, Suite 300 St. Louis Park, MN 55416 P: +1 952 897 7700