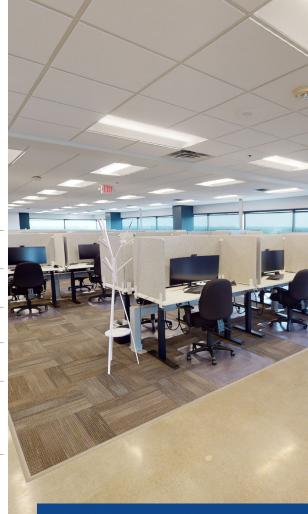

# Office Space for Sublease at Southpoint Tower

- > Fully furnished, move-in ready opportunity
- > 17,294 RSF Available
- > High end finishes with amazing views
- > Covered ramp parking available
- > Newly renovated building amenities including fitness center, conference facilities and outdoor space
- > Easy accessibility to 35W and I-494
- > Restaurants and shopping within walking distance

# Property Highlights

Civic Address: 1650 W 82nd Street Bloomington, MN

Currently Available: 17,294 RSF

Sublease Term: 4/1/2025 - 8/31/2026

Parking: Covered surface

Rental Rates: \$9.50 PSF Gross

Available Suites: Suite 900: 17,294 SF