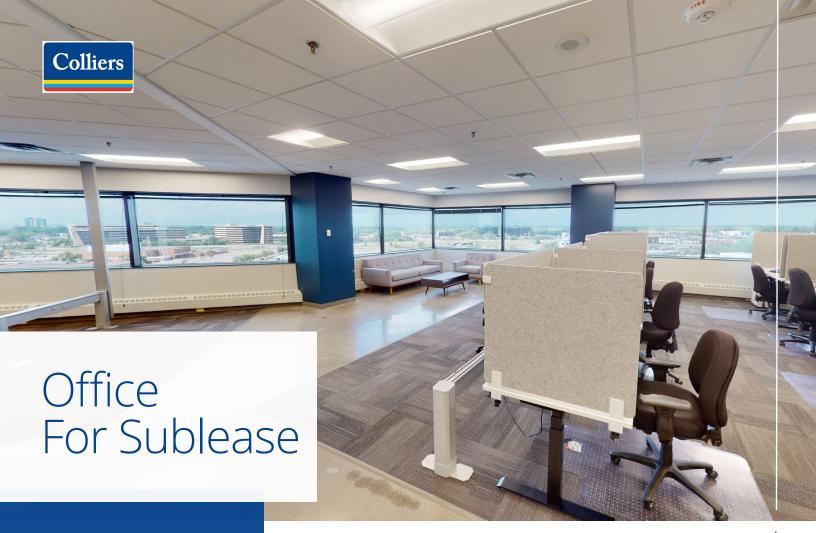

# Office Space for Sublease at Southpoint Tower

- > Fully furnished, move-in ready opportunity
- > 17,294 RSF Available
- > High end finishes with amazing views
- > Covered ramp parking available
- > Newly renovated building amenities including fitness center, conference facilities and outdoor space
- > Easy accessibility to 35W and I-494
- > Restaurants and shopping within walking distance

# Property Highlights

Civic Address: 1650 W 82nd Street Bloomington, MN

Currently Available: 17,294 RSF

Sublease Term: 4/1/2025 - 8/31/2026

Parking: Covered surface

Rental Rates: \$9.50 PSF Gross

Available Suites: Suite 900: 17,294 SF