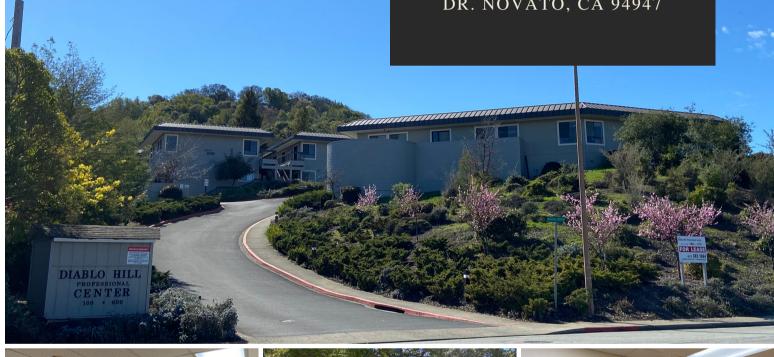

## DIABLO HILL PROFESSIONAL CENTER

## Covid-19 Friendly!

WINDOWS THAT OPEN FOR
FRESH AIR AND
VENTILATION, SEPARATE
HVAC'S PER SUITE, AND
PRIVATE EN SUITE
BATHROOMS.

100-600 PROFESSIONAL CENTER DR. NOVATO, CA 94947

## PROPERTY FEATURES

484 SF - 3800 SF

MEDICAL/PROFESSIONAL CENTER WITH A GREAT LOCATION AT THE END OF DIABLO AVE AND HILL RD. SURROUNDED BY OPEN SPACE WITH AMAZING VIEWS OF THE SURROUNDING HILLS OF NOVATO. THIS PROPERTY PROVIDES A PEACEFUL AND PROFESSIONAL WORKPLACE FOR ALL.