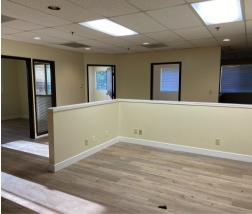

## PROPERTY FEATURES

484 SF - 3800 SF

MEDICAL/PROFESSIONAL CENTER WITH A GREAT LOCATION AT THE END OF DIABLO AVE AND HILL RD. SURROUNDED BY OPEN SPACE WITH AMAZING VIEWS OF THE SURROUNDING HILLS OF NOVATO. THIS PROPERTY PROVIDES A PEACEFUL AND PROFESSIONAL WORKPLACE FOR ALL.