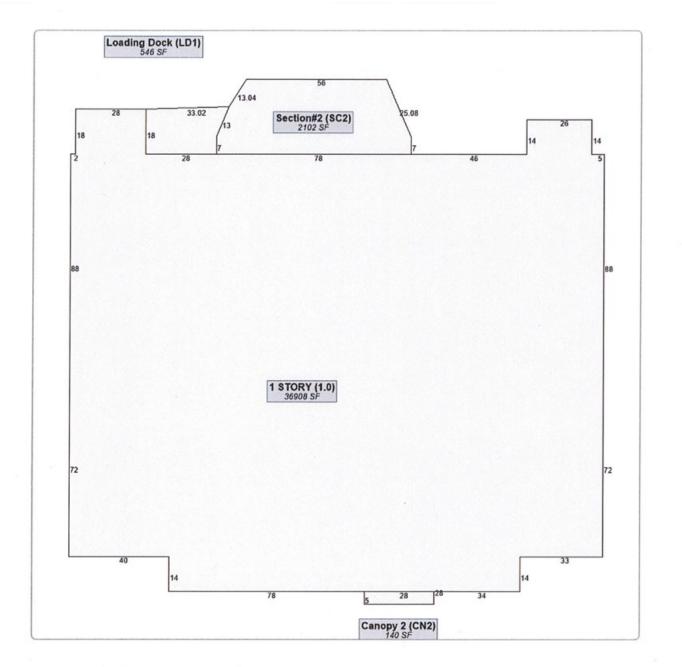

# For Lease

- Former grocery store, Bi-Lo, location
- 36,908 sf
- Real estate taxes
  \$21,729.14
- Existing lease expires 6/29/25
- Additional term available
- Building could be
  purchased
- Traffic count: 8,940

### Former Grocery Store Location