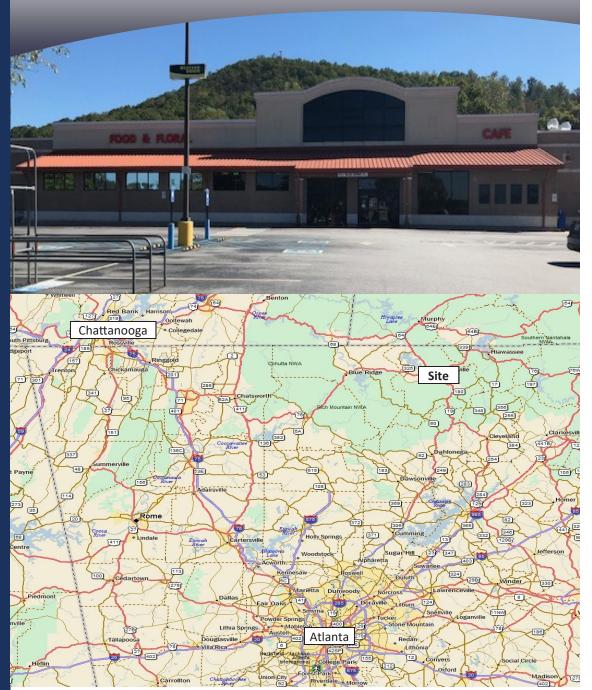

# For Lease

- Former grocery store, Bi-Lo, location
- 36,908 sf
- Real estate taxes
  \$21,729.14
- Existing lease expires 6/29/25
- Additional term available
- Building could be
  purchased
- Traffic count: 8,940

### Former Grocery Store Location