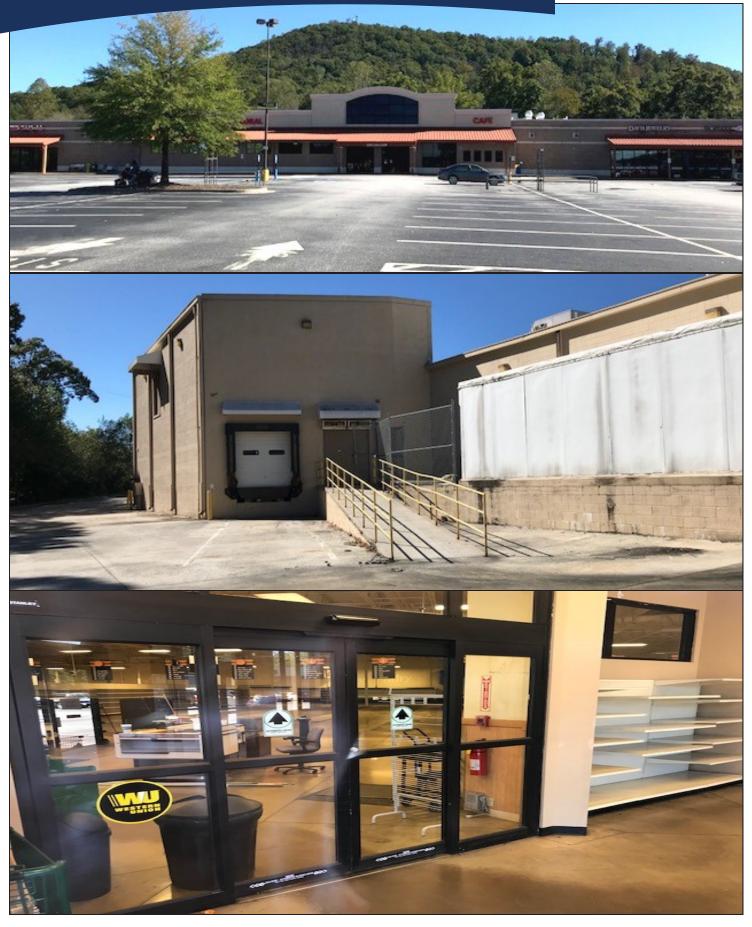

# For Lease

- Former grocery store, Bi-Lo, location
- 36,908 sf
- Real estate taxes
  \$21,729.14
- Existing lease expires 6/29/25
- Additional term available
- Building could be
  purchased
- Traffic count: 8,940

### Former Grocery Store Location

#### 417 Blue Ridge Street

BLAIRSVILLE, GEORGIA 30512

For more information and personal showing contact: