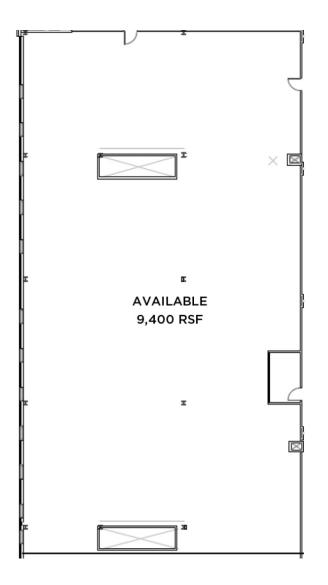

#### **Property Highlights**

- Class A Medical Office Space
- Ample Tenant Improvement Allowance Available
- On-Site Patient Garage Parking and Covered Valet Services

| Availabilities | SF       |
|----------------|----------|
| 440            | 884 SF   |
| 445            | 9,400 SF |