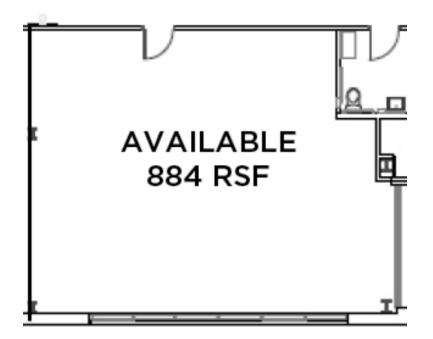

| Suite | Size   |
|-------|--------|
| 440   | 884 SF |

Douglas MaclayNat KleinElizabeth Madden214.461.2371214.461.2325214.461.1065dmaclay@lpc.comnklein@lpc.comemadden@lpc.com

500 S Henderson Street | Fort Worth, TX 76104