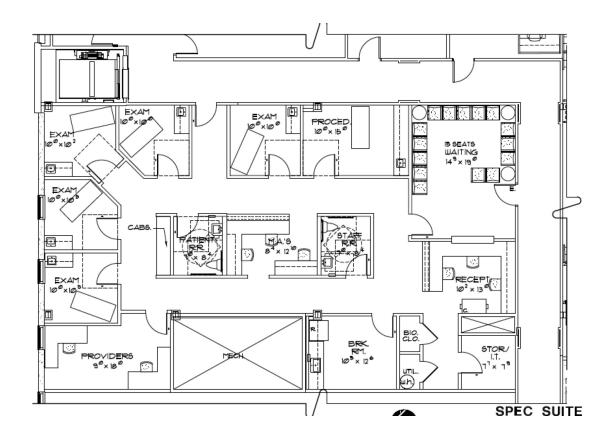

# Douglas MaclayNat KleinElizabeth Madden214.461.2371214.461.2325214.461.1065dmaclay@lpc.comnklein@lpc.comemadden@lpc.com

500 S Henderson Street | Fort Worth, TX 76104

| Suite      | Size     |
|------------|----------|
| Spec Suite | 2,494 SF |