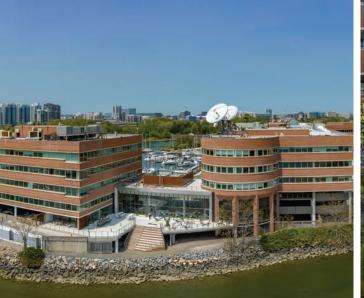

# Work at Sea Level: Prebuilt Opportunities

Shippan Landing, a 17–Acre, 6-building waterfront property, is a private haven, hidden away on a piece of land surrounded by water on three sides. Unmatched amenities and picturesque views provide an environment reinvented for today's tenant.