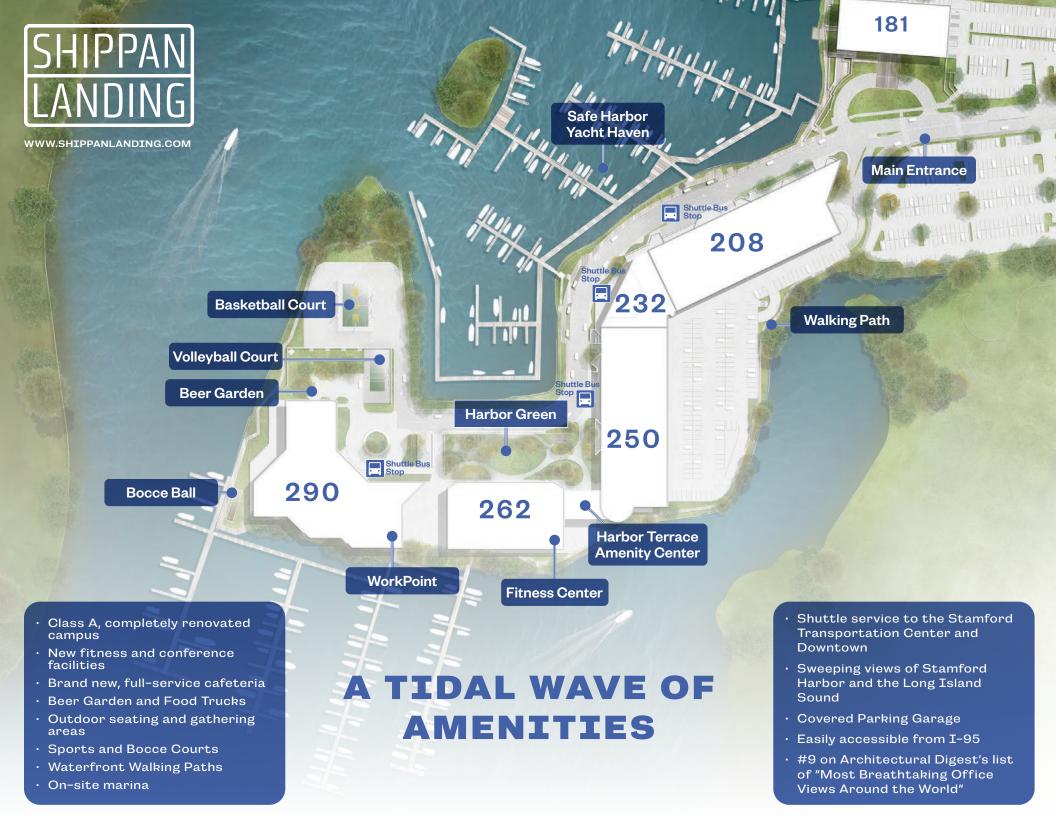

# Work at Sea Level: Prebuilt Opportunities

Shippan Landing, a 17–Acre, 6-building waterfront property, is a private haven, hidden away on a piece of land surrounded by water on three sides. Unmatched amenities and picturesque views provide an environment reinvented for today's tenant.