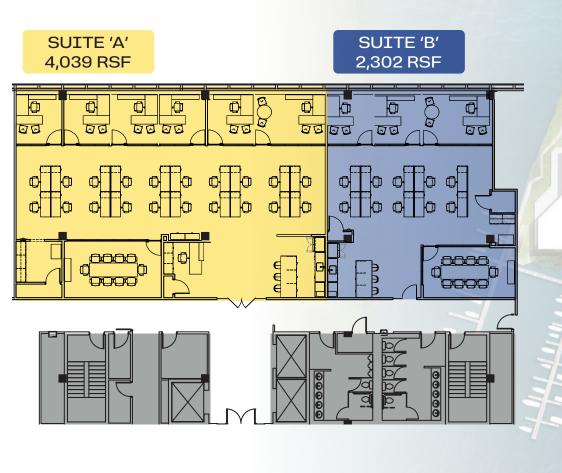

## **3<sup>RD</sup> FLOOR**

- Brand new prebuilt suites
- · Fully furnished
- Ready for occupancy November 1, 2023
- See renderings on next page
- \$48/PSF (Suite A)

**262 HARBOR DRIVE** 

290

SUITE 'A'

4,477 RSF