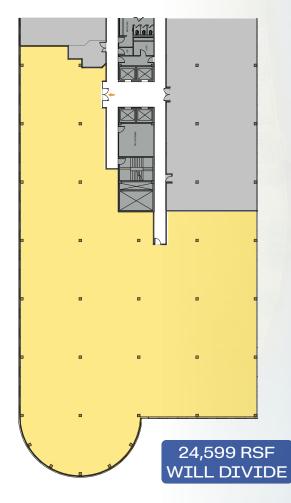

## 2<sup>ND</sup> FLOOR

- · Available immediately for custom design build-out
- Spectacular water views, complete building renovation
- \$49.50/PSF