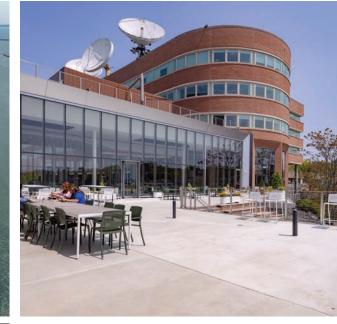

# Work at Sea Level: Prebuilt Opportunities

Shippan Landing, a 17–Acre, 6-building waterfront property, is a private haven, hidden away on a piece of land surrounded by water on three sides. Unmatched amenities and picturesque views provide an environment reinvented for today's tenant.