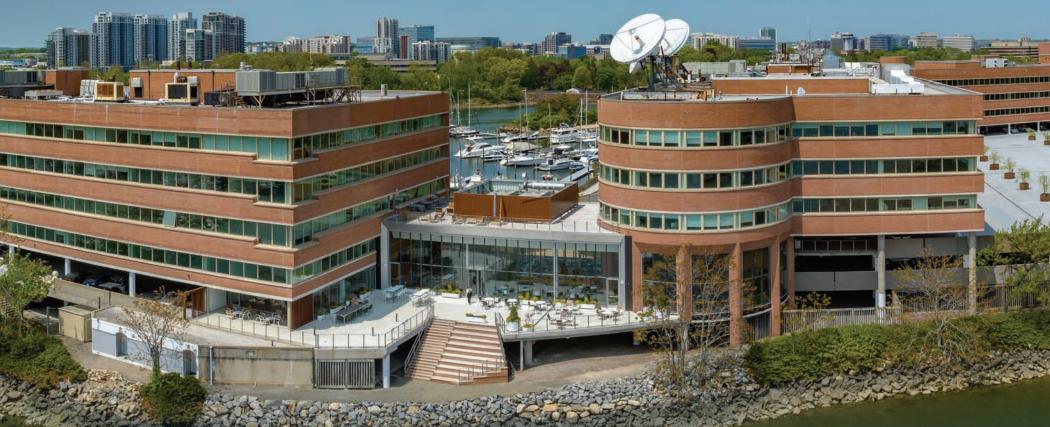

# Work at Sea Level: Prebuilt Opportunities

Shippan Landing, a 17–Acre, 6-building waterfront property, is a private haven, hidden away on a piece of land surrounded by water on three sides. Unmatched amenities and picturesque views provide an environment reinvented for today's tenant.