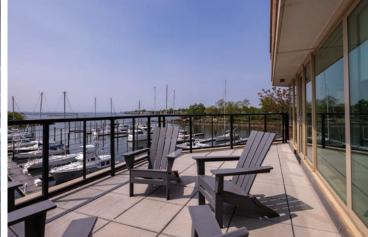

# Work at Sea Level: Prebuilt Opportunities

Shippan Landing, a 17–Acre, 6-building waterfront property, is a private haven, hidden away on a piece of land surrounded by water on three sides. Unmatched amenities and picturesque views provide an environment reinvented for today's tenant.

## 2<sup>ND</sup> FLOOR

- · Available immediately for custom design build-out
- Spectacular water views, complete building renovation
- \$49.50/PSF