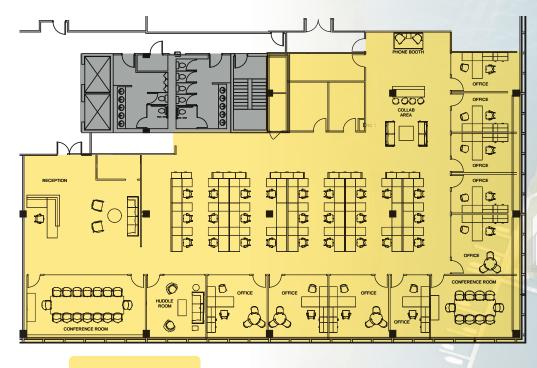

## **3<sup>RD</sup> FLOOR**

- Brand new prebuilt suites
- · Fully furnished
- Ready for occupancy November 1, 2023
- See renderings on next page
- \$48/PSF (Suite A)

**262 HARBOR DRIVE** 

290

SUITE 'A'

4,477 RSF

232

250

8889 8889

262 Harbor Drive

**262 HARBOR DRIVE** 

WWW.SHIPPANLANDING.COM

3<sup>RD</sup> FLOO