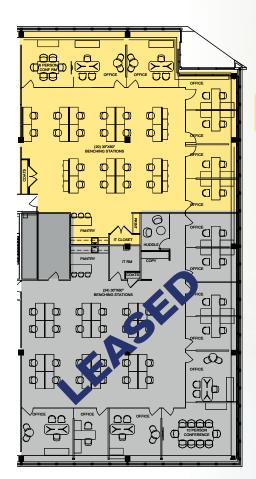

### **1<sup>ST</sup> FLOOR**

- · Move-in ready
- \$48/PSF gross + electric

**262 HARBOR DRIVE** 

290

208

232

250

262 Harbor Drive