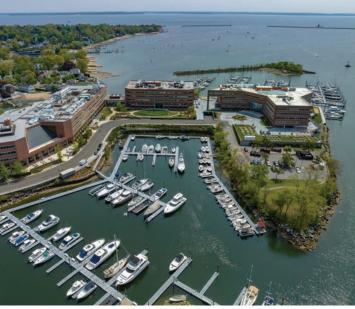

# Work at Sea Level: Prebuilt Opportunities

Shippan Landing, a 17–Acre, 6-building waterfront property, is a private haven, hidden away on a piece of land surrounded by water on three sides. Unmatched amenities and picturesque views provide an environment reinvented for today's tenant.