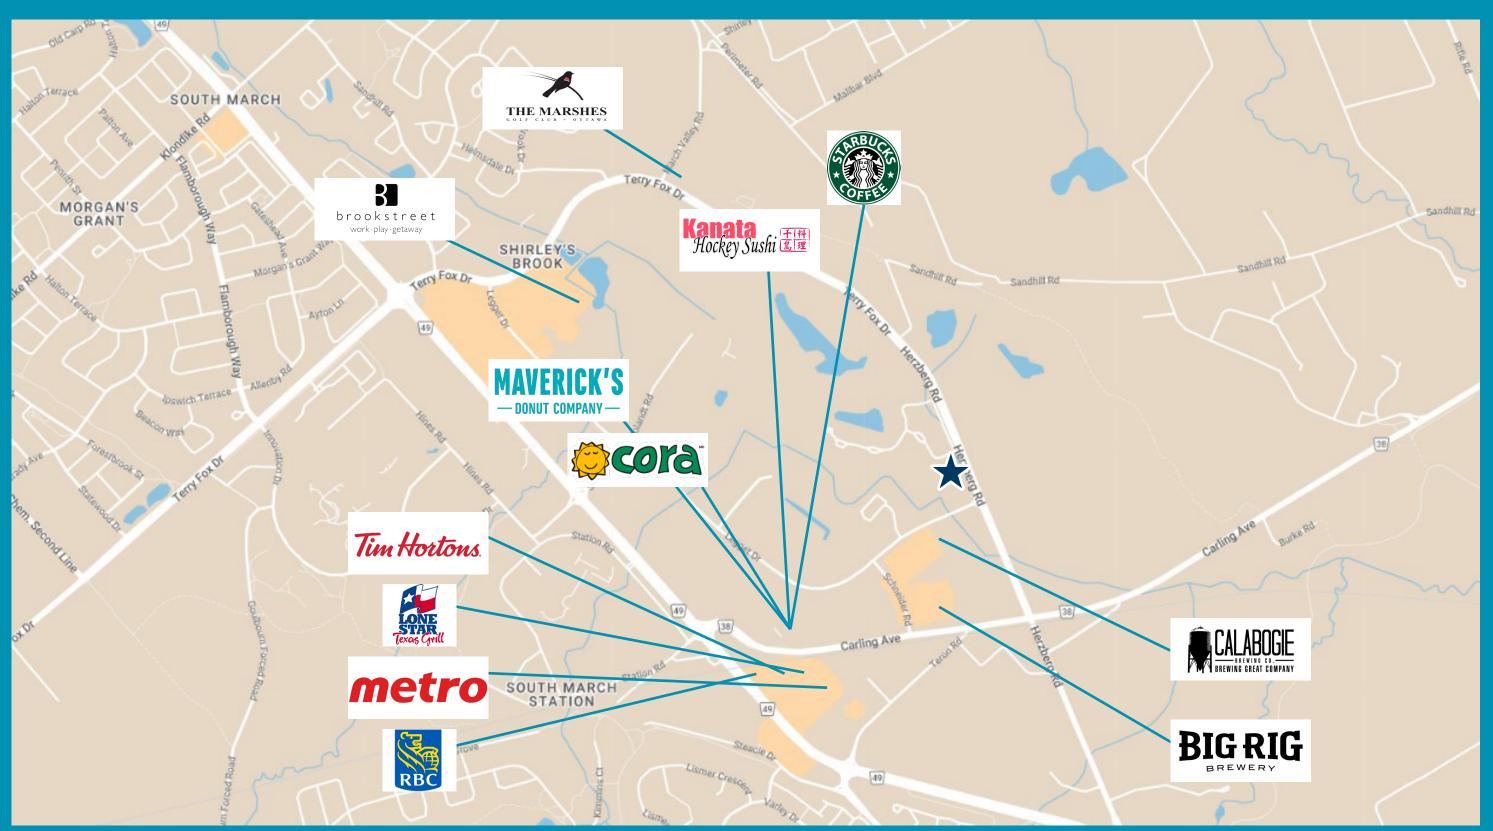

| 045171144                                            |
|  | Zoning               | IP6[1549]: Business Park<br>Industrial Zone          |
|  | Site Area            | 17,578 sf   0.4 acres                                |
|  | Surrounding<br>Uses  | Commercial and Low<br>Density Residential            |
|  | Access               | Herzberg Road                                        |
|  | Frontage             | ~ 123'                                               |



~ 123'
Herzberg Road
Frontage



**5 MINS**To Highway 417

\*Area boundaries are approximate

### **NATHAN SMITH**

Executive Vice President Broker +1 613 780 1577 nsmith@cwottawa.com

### **SCOTT BROOKER**

Associate Vice President Sales Representative +1 613 780 1582 sbrooker@cwottawa.com



# **AREA MAP**







FOR SALE

## **HERZBERG ROAD**

DEVELOPMENT SITE

# NATHAN SMITH Executive Vice President SCOTT BROOKER Vice President Vice President

Sales Representative +1 613 780 1582

sbrooker@cwottawa.com

55 Metcalfe Street Suite 400 Ottawa, ON K1P 6L5 cwottawa.com

Broker

+1 613 780 1577



©2022 Cushman & Wakefield Ottawa. Brokerage, Independently Owned and Operated. A member of the Cushman & Wakefield Alliance. All rights reserved. The information contained in this communication is strictly confidential. This information has been obtained from sources believed to be reliable but has not been verified. NO WARRANTY OR REPRESENTATION, EXPRESS OR IMPLIED, IS MADE AS TO THE CONDITION OF THE PROPERTY (OR PROPERTIES) REFERENCED HEREIN OR AS TO THE ACCURACY OR COMPLETENESS OF THE INFORMATION CONT