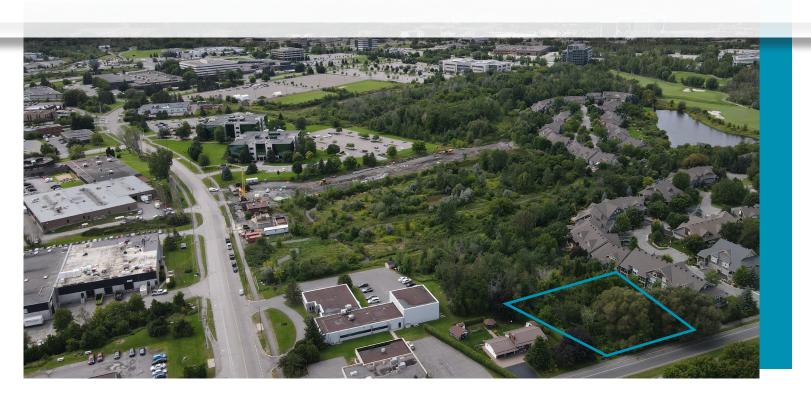

# **Overview**

Cushman & Wakefield Ottawa (the "Advisor"), on behalf of the beneficial owner, is pleased to offer for sale a 100% freehold interest in 0.4 acres of land located along Herzberg Road, between Legget Drive and Turtle Point Private (the "Property"). The Property is situated in the prestigious Kanata North Business Park.

The Property comprises 17,578 sf of greenfield development land and features approximately 123' of frontage along Herzberg Road. The Property is currently zoned IP6[1549], allowing for a range of commercial uses, including, but not limited to light industrial uses, medical facility, office, service & repair shop, and automobile service station, among others.

~ 123'
Herzberg Road
Frontage

**5 MINS**To Highway 417

\*Area boundaries are approximate