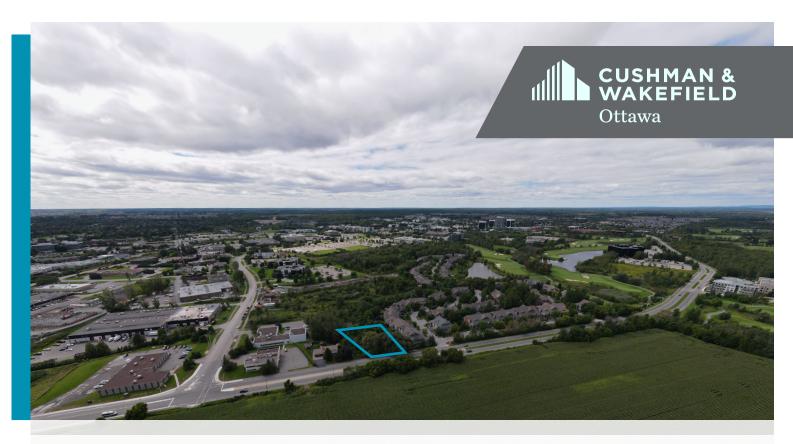

KANATA NORTH DEVELOPMENT LAND OPPORTUNITY

0.4 ACRES

# **HERZBERG ROAD**

DEVELOPMENT SITE

# 17,578 SF Site Area

# **Overview**

Cushman & Wakefield Ottawa (the "Advisor"), on behalf of the beneficial owner, is pleased to offer for sale a 100% freehold interest in 0.4 acres of land located along Herzberg Road, between Legget Drive and Turtle Point Private (the "Property"). The Property is situated in the prestigious Kanata North Business Park.

The Property comprises 17,578 sf of greenfield development land and features approximately 123' of frontage along Herzberg Road. The Property is currently zoned IP6[1549], allowing for a range of commercial uses, including, but not limited to light industrial uses, medical facility, office, service & repair shop, and automobile service station, among others.