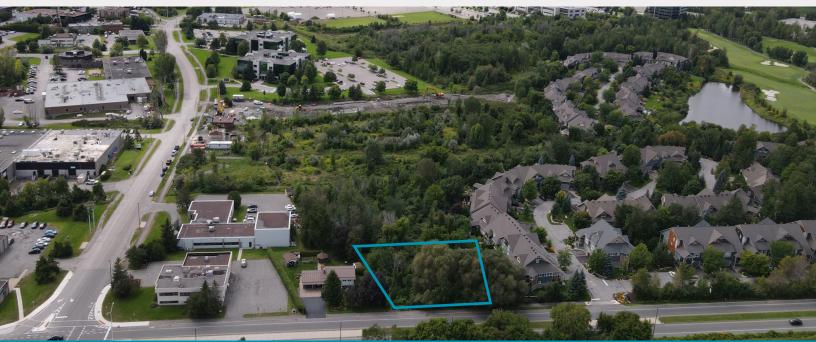

# **Overview**

Cushman & Wakefield Ottawa (the "Advisor"), on behalf of the beneficial owner, is pleased to offer for sale a 100% freehold interest in 0.4 acres of land located along Herzberg Road, between Legget Drive and Turtle Point Private (the "Property"). The Property is situated in the prestigious Kanata North Business Park.

The Property comprises 17,578 sf of greenfield development land and features approximately 123' of frontage along Herzberg Road. The Property is currently zoned IP6[1549], allowing for a range of commercial uses, including, but not limited to light industrial uses, medical facility, office, service & repair shop, and automobile service station, among others.

~ 123'
Herzberg Road
Frontage

**5 MINS**To Highway 417

\*Area boundaries are approximate